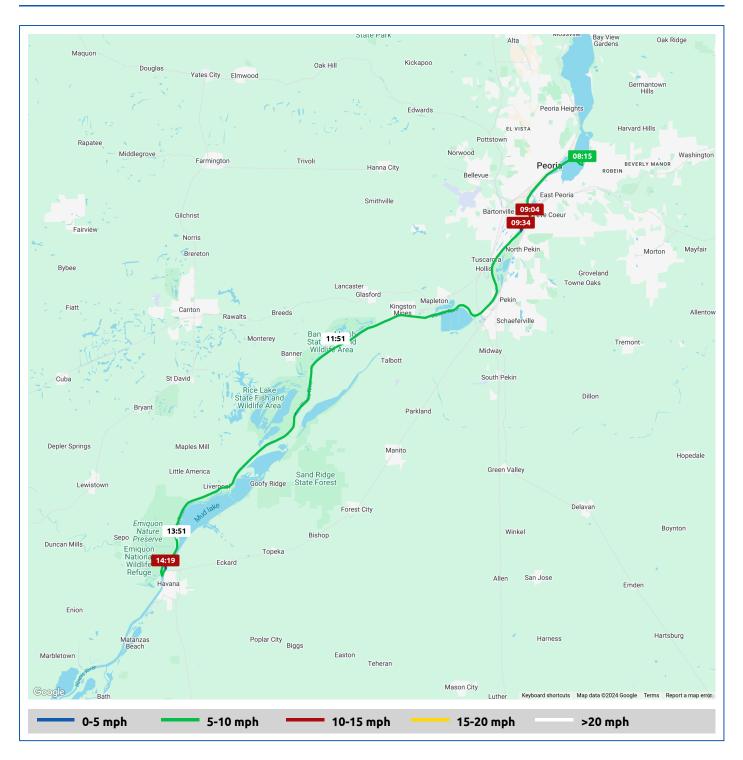

## 8 September 2024

| Voyages | Underway | Duration | Distance | Average Speed | Max Speed |
|---------|----------|----------|----------|---------------|-----------|
|         | (hours)  | (hours)  | (mi)     | (mph)         | (mph)     |
| 3       | 5:30     | 6:26     | 45.0     | 8.2           | 9.6       |

## 8 September 2024

| Voyage                                           | Skipper                                     | Passengers/Crew | Commenced | Completed |
|--------------------------------------------------|---------------------------------------------|-----------------|-----------|-----------|
| EastPort Marina to 40° 38.62' N,<br>89° 36.84' W | Bill and Valerie Henderson "PERFECT AGENDA" |                 | 08:14     | 09:20     |

## 8 September 2024

| Voyage                                             | Skipper                                     | Passengers/Crew | Commenced | Completed |
|----------------------------------------------------|---------------------------------------------|-----------------|-----------|-----------|
| 40° 38.62' N, 89° 36.84' W to Peoria<br>Lock & Dam | Bill and Valerie Henderson "PERFECT AGENDA" |                 | 09:21     | 09:50     |

## 8 September 2024

| Voyage                                            | Skipper                                        | Passengers/Crew | Commenced | Completed |
|---------------------------------------------------|------------------------------------------------|-----------------|-----------|-----------|
| Peoria Lock & Dam to 40° 18.84' N,<br>90° 3.91' W | Bill and Valerie Henderson "PERFECT<br>AGENDA" |                 | 09:50     | 14:43     |

#### Weather on arrival

72.7°F, Wind 3mph WSW

|   |                                              |       | From Start          |                  | Interval           |
|---|----------------------------------------------|-------|---------------------|------------------|--------------------|
|   | Voyage Log                                   |       | Duration<br>(hours) | Distance<br>(mi) | Avg Speed<br>(mph) |
|   | Started voyage at 40° 37.85' N, 89° 37.57' W | 09:51 | 0:00                |                  |                    |
| Ċ | 57.8°F, Wind 2mph SW                         | 09:51 | 0:00                |                  |                    |
|   | Passed Mile 155                              | 10:11 | 0:20                | 2.7              | 8.0                |
|   | Passed Mile 150                              | 10:47 | 0:56                | 7.7              | 8.4                |
| Ċ | 61.6°F, Wind 4mph WSW                        | 10:51 | 1:00                |                  |                    |
|   | Passed Mile 145                              | 11:22 | 1:31                | 12.7             | 8.6                |
| Ċ | 67.2°F, Wind 4mph WSW                        | 11:51 | 2:00                |                  |                    |
|   | Passed Mile 140                              | 11:57 | 2:06                | 17.7             | 8.6                |
|   | Passed Mile 135                              | 12:33 | 2:42                | 22.8             | 8.5                |
| Ä | 69.8°F, Wind 4mph WSW                        | 12:52 | 3:01                |                  |                    |
|   | Passed Mile 130                              | 13:05 | 3:14                | 27.6             | 9.0                |
|   | Passed Mile 125                              | 13:39 | 3:48                | 32.8             | 9.0                |
| Ä | 71.4°F, Wind 3mph WSW                        | 13:52 | 4:01                |                  |                    |
|   | 40° 18.84' N, 90° 3.91' W                    | 14:39 | 4:48                | 38.0             | 5.2                |
|   | Stopped voyage at 40° 18.84' N, 90° 3.91' W  | 14:43 | 4:52                | 38.0             | 0.0                |
| Ä | 72.7°F, Wind 3mph WSW                        | 14:43 | 4:52                |                  |                    |