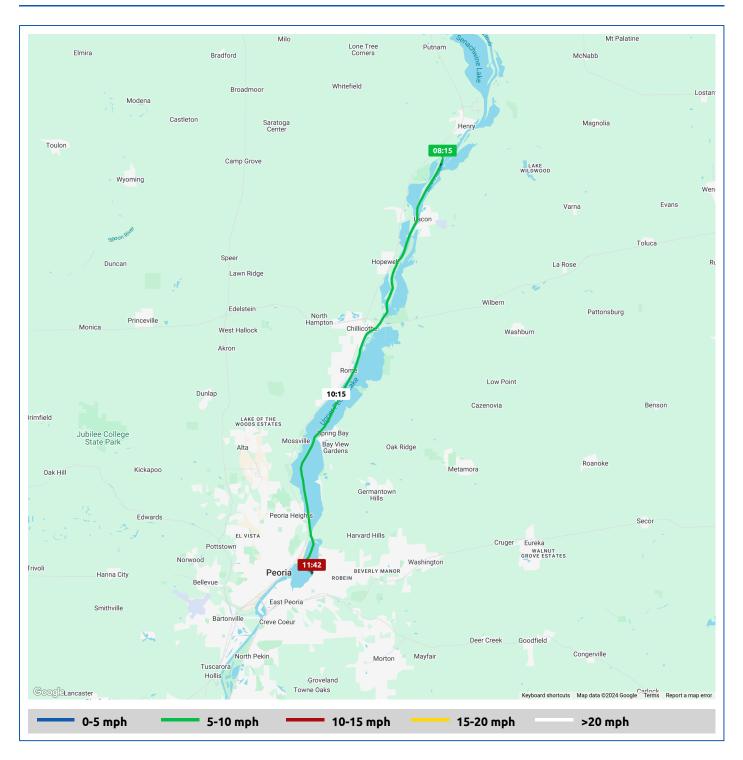

### 7 September 2024

| Voyage                                          | Skipper                                        | Passengers/Crew | Commenced | Completed |
|-------------------------------------------------|------------------------------------------------|-----------------|-----------|-----------|
| 41° 4.88' N, 89° 23.09' W to<br>EastPort Marina | Bill and Valerie Henderson "PERFECT<br>AGENDA" |                 | 08:14     | 11:58     |

#### Weather on arrival

62.5°F, Wind 10mph N

|               |                                             |       | From Start          |                  | Interval           |  |
|---------------|---------------------------------------------|-------|---------------------|------------------|--------------------|--|
|               | Voyage Log                                  | Time  | Duration<br>(hours) | Distance<br>(mi) | Avg Speed<br>(mph) |  |
|               | Started voyage at 41° 4.83' N, 89° 23.16' W | 08:15 | 0:00                |                  |                    |  |
| - <u>;</u> ¢- | 51.2°F, Wind 6mph N                         | 08:15 | 0:00                |                  |                    |  |
|               | Passed Mile 190                             | 08:41 | 0:26                | 3.3              | 7.7                |  |
|               | Passed Mile 185                             | 09:14 | 0:59                | 8.4              | 9.1                |  |
| - <u>;</u> ċ- | 54.6°F, Wind 8mph N                         | 09:15 | 1:00                |                  |                    |  |
|               | Passed Mile 180                             | 09:47 | 1:32                | 13.4             | 9.1                |  |
| - <u>;</u> ¢- | 57.7°F, Wind 10mph N                        | 10:16 | 2:01                |                  |                    |  |
|               | Passed Mile 175                             | 10:21 | 2:06                | 18.4             | 9.0                |  |
|               | Passed Mile 170                             | 10:53 | 2:38                | 23.1             | 8.8                |  |
| -¤;-          | 61.6°F, Wind 11mph N                        | 11:16 | 3:01                |                  |                    |  |
|               | Passed Mile 165                             | 11:29 | 3:15                | 28.4             | 8.7                |  |
|               | Arrived EastPort Marina                     | 11:41 | 3:26                | 29.8             | 7.2                |  |
|               | Stopped voyage at EastPort Marina           | 11:58 | 3:43                | 29.9             | 0.7                |  |
| -¤;-          | 62.5°F, Wind 10mph N                        | 11:58 | 3:43                |                  |                    |  |