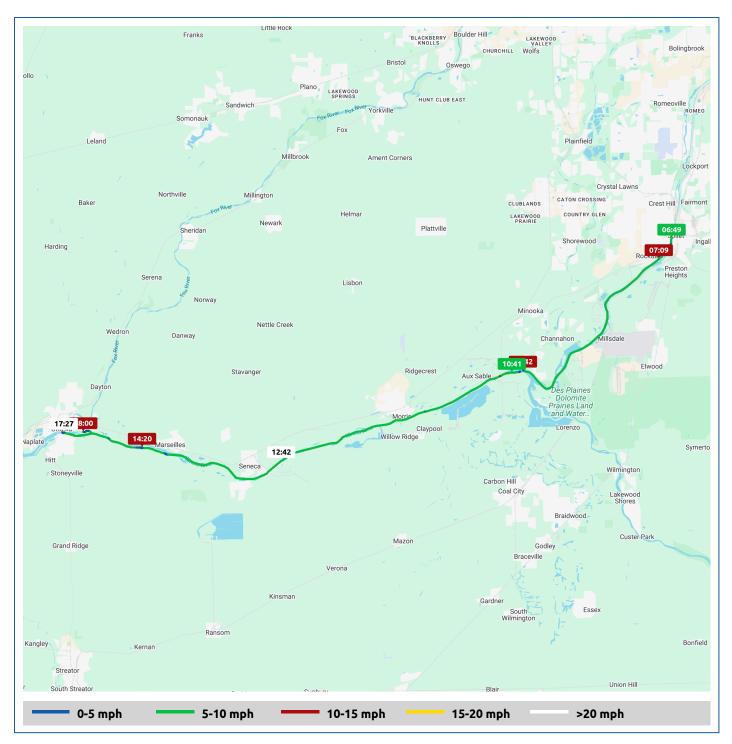

| Voyage                                               | Skipper                                        | Passengers/Crew | Commenced | Completed |
|------------------------------------------------------|------------------------------------------------|-----------------|-----------|-----------|
| 41° 24.00' N, 88° 16.28' W to<br>Dresden Island Lock | Bill and Valerie Henderson<br>"PERFECT AGENDA" |                 | 10:07     | 10:29     |
|                                                      |                                                | -Ò              |           |           |
| Weather on de                                        | parture                                        | Weather or      | arrival   |           |
| 77.0°F, Wind 6m                                      | nph SW                                         | 78.5°F, Wind    | 7mph SW   |           |

| Voyage                                               | Skipper                                        | Passengers/Crew | Commenced | Completed |
|------------------------------------------------------|------------------------------------------------|-----------------|-----------|-----------|
| Dresden Island Lock to 41° 19.68' N,<br>88° 44.55' W | Bill and Valerie Henderson<br>"PERFECT AGENDA" |                 | 10:41     | 14:36     |
|                                                      |                                                | Ć               | 5         |           |
| Weather on dep                                       | arture                                         | Weather or      | n arrival |           |
| 79.2°F, Wind 5mp                                     | bh SW                                          | 86.2°F, Wind 10 | )mph WSW  |           |

|   |                                              |       | From Start          |                  | Interval           |  |
|---|----------------------------------------------|-------|---------------------|------------------|--------------------|--|
|   | Voyage Log                                   | Time  | Duration<br>(hours) | Distance<br>(mi) | Avg Speed<br>(mph) |  |
|   | Started voyage at 41° 23.87' N, 88° 17.08' W | 10:41 | 0:00                |                  |                    |  |
| Ċ | 79.2°F, Wind 5mph SW                         | 10:41 | 0:00                |                  |                    |  |
|   | Passed Mile 270                              | 10:52 | 0:11                | 1.3              | 7.2                |  |
|   | Passed Mile 265                              | 11:29 | 0:47                | 6.3              | 8.2                |  |
| Ċ | 82.3°F, Wind 8mph WSW                        | 11:42 | 1:00                |                  |                    |  |
|   | Passed Mile 260                              | 12:06 | 1:24                | 11.3             | 8.1                |  |
| Ċ | 84.1°F, Wind 10mph WSW                       | 12:42 | 2:01                |                  |                    |  |
|   | Passed Mile 255                              | 12:43 | 2:01                | 16.3             | 8.1                |  |
|   | Passed Mile 250                              | 13:21 | 2:39                | 21.2             | 7.9                |  |
| Ċ | 85.4°F, Wind 10mph WSW                       | 13:43 | 3:01                |                  |                    |  |
|   | 41° 19.69' N, 88° 44.56' W                   | 14:21 | 3:39                | 26.3             | 5.0                |  |
|   | Stopped voyage at 41° 19.68' N, 88° 44.55' W | 14:36 | 3:54                | 26.3             | 0.1                |  |
| Ċ | 86.2°F, Wind 10mph WSW                       | 14:36 | 3:54                |                  |                    |  |

| Voyage                                                 | Skipper                                        |  | Passengers/Crew | Commenced | Completed |
|--------------------------------------------------------|------------------------------------------------|--|-----------------|-----------|-----------|
| 41° 19.68' N, 88° 44.53' W to<br>Marseilles Lock & Dam | Bill and Valerie Henderson<br>"PERFECT AGENDA" |  |                 | 16:20     | 16:42     |
|                                                        |                                                |  | Ċ               | 5         |           |
| Weather on de                                          | parture                                        |  | Weather or      | n arrival |           |
| 85.7°F, Wind 9mp                                       | oh WSW                                         |  | 85.3°F, Wind 9  | mph WSW   |           |