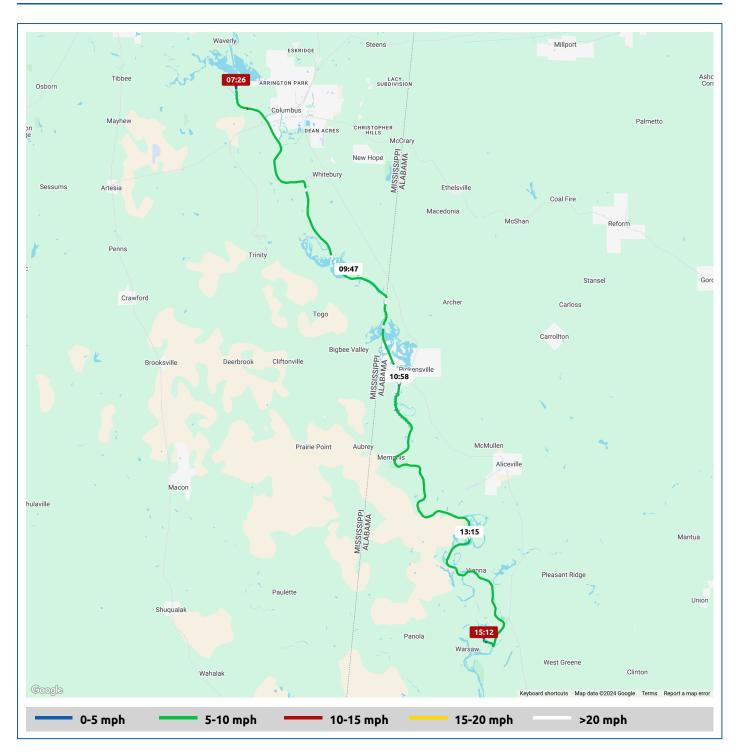

### 7 October 2024

| Voyage                                   | Skipper                                     | Passengers/Crew | Commenced | Completed |
|------------------------------------------|---------------------------------------------|-----------------|-----------|-----------|
| Stennis Lock & Dam to<br>Tombigbee River | Bill and Valerie Henderson "PERFECT AGENDA" |                 | 07:46     | 14:57     |

#### Weather on departure

65.6°F, Wind 4mph NNW

#### Weather on arrival

85.6°F, Wind 9mph NNW

|               |                                           |       | From Start          |                  | Interval           |  |
|---------------|-------------------------------------------|-------|---------------------|------------------|--------------------|--|
|               | Voyage Log                                | Time  | Duration<br>(hours) | Distance<br>(mi) | Avg Speed<br>(mph) |  |
|               | Started voyage at Tombigbee River         | 07:47 | 0:00                |                  |                    |  |
| -¤;-          | 65.6°F, Wind 4mph NNW                     | 07:47 | 0:00                |                  |                    |  |
|               | Passed under U.S. Highway 45 Bridge       | 08:05 | 0:18                | 2.6              | 8.9                |  |
|               | Passed under Illinois Central Gulf Bridge | 08:11 | 0:25                | 3.6              | 9.0                |  |
|               | Passed Mile 330                           | 08:18 | 0:31                | 4.6              | 8.9                |  |
| - <u>;</u> ¢- | 70.2°F, Wind 5mph N                       | 08:47 | 1:00                |                  |                    |  |
|               | Passed Mile 325                           | 08:52 | 1:05                | 9.6              | 8.9                |  |
|               | Passed Mile 320                           | 09:25 | 1:38                | 14.6             | 8.9                |  |
| -;¢;-         | 75.6°F, Wind 6mph N                       | 09:47 | 2:00                |                  |                    |  |
|               | Passed Mile 315                           | 09:58 | 2:12                | 19.5             | 8.9                |  |
|               | Passed Mile 310                           | 10:33 | 2:46                | 24.6             | 8.9                |  |
|               | Passed under Alabama Highway 86 Bridge    | 10:47 | 3:00                | 26.7             | 8.9                |  |
| -¤:           | 79.6°F, Wind 6mph N                       | 10:47 | 3:01                |                  |                    |  |
|               | Arrived Bevill Lock & Dam                 | 10:58 | 3:12                | 27.8             | 5.6                |  |
|               | Departed Bevill Lock & Dam                | 11:15 | 3:29                | 27.9             | 0.4                |  |
|               | Passed Mile 305                           | 11:27 | 3:40                | 29.5             | 8.6                |  |
| -¤;-          | 82.7°F, Wind 6mph N                       | 11:47 | 4:01                |                  |                    |  |
|               | Passed Mile 300                           | 12:01 | 4:15                | 34.6             | 8.8                |  |

### 7 October 2024

|                | Voyage Log                             | Time  | From Start          |                  | Interval           |
|----------------|----------------------------------------|-------|---------------------|------------------|--------------------|
|                |                                        |       | Duration<br>(hours) | Distance<br>(mi) | Avg Speed<br>(mph) |
|                | Passed Mile 295                        | 12:34 | 4:47                | 39.3             | 8.7                |
| - <u>;</u> ¢-  | 84.9°F, Wind 7mph NNW                  | 12:48 | 5:01                |                  |                    |
|                | Passed under Alabama Highway 17 Bridge | 12:49 | 5:02                | 41.5             | 8.8                |
|                | Passed Mile 290                        | 13:08 | 5:21                | 44.2             | 8.8                |
|                | Passed Mile 285                        | 13:42 | 5:55                | 49.1             | 8.7                |
| -; <b>ċ</b> ;- | 85.9°F, Wind 8mph NNW                  | 13:48 | 6:02                |                  |                    |
|                | Passed Mile 280                        | 14:15 | 6:28                | 53.9             | 8.6                |
| - <u>;</u> ¢-  | 85.7°F, Wind 9mph NNW                  | 14:49 | 7:02                |                  |                    |
|                | Stopped voyage at Tombigbee River      | 14:57 | 7:11                | 57.5             | 5.0                |
| - <u>;</u>     | 85.6°F, Wind 9mph NNW                  | 14:57 | 7:11                |                  |                    |