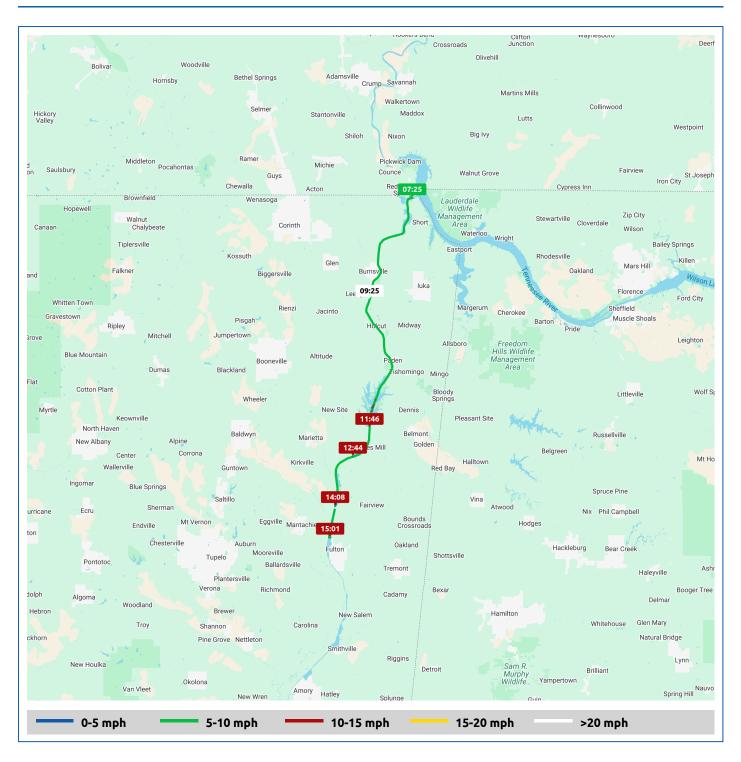

#### 2 October 2024

| Voyages | Underway | Duration | Distance | Average Speed | Max Speed |
|---------|----------|----------|----------|---------------|-----------|
|         | (hours)  | (hours)  | (mi)     | (mph)         | (mph)     |
| 4       | 6:29     | 7:35     | 55.0     | 8.5           | 10.2      |

### 2 October 2024

| Voyage                                       | Skipper                                     | Passengers/Crew | Commenced | Completed |
|----------------------------------------------|---------------------------------------------|-----------------|-----------|-----------|
| Grand Harbor Marina to Jamie<br>Whitten Lock | Bill and Valerie Henderson "PERFECT AGENDA" |                 | 07:24     | 12:02     |

#### Weather on arrival

76.2°F, Wind 4mph N

|                |                                              |       | From Start |                  | Interval           |  |
|----------------|----------------------------------------------|-------|------------|------------------|--------------------|--|
|                | Voyage Log                                   | Time  |            | Distance<br>(mi) | Avg Speed<br>(mph) |  |
|                | Started voyage at 34° 59.38' N, 88° 13.04' W | 07:25 | 0:00       |                  |                    |  |
| - <u>;</u> ċ-  | 57.9°F, Wind 4mph N                          | 07:25 | 0:00       |                  |                    |  |
|                | Passed Mile 445                              | 07:56 | 0:31       | 4.5              | 8.7                |  |
|                | Passed under Mississippi Highway Bridge      | 08:07 | 0:43       | 6.2              | 8.7                |  |
| - <u>;</u> ċ-  | 60.5°F, Wind 5mph N                          | 08:25 | 1:00       |                  |                    |  |
|                | Passed Mile 440                              | 08:30 | 1:06       | 9.5              | 8.7                |  |
|                | Passed under Highway 72                      | 09:03 | 1:38       | 14.3             | 8.8                |  |
|                | Passed Mile 435                              | 09:04 | 1:39       | 14.4             | 9.2                |  |
| - <u>;</u> ¢;- | 64.3°F, Wind 5mph NNE                        | 09:25 | 2:01       |                  |                    |  |
|                | Passed Mile 430                              | 09:37 | 2:13       | 19.6             | 9.2                |  |
|                | Passed Mile 425                              | 10:10 | 2:46       | 24.6             | 9.1                |  |
| - <u>;</u> ¢;- | 69.3°F, Wind 5mph NNE                        | 10:25 | 3:01       |                  |                    |  |
|                | Passed under Mississippi Highway Bridge      | 10:31 | 3:06       | 27.7             | 9.2                |  |
|                | Passed Mile 420                              | 10:43 | 3:18       | 29.5             | 9.2                |  |
|                | Passed Mile 415                              | 11:14 | 3:50       | 34.5             | 9.2                |  |
| - <u>;</u> ċ-  | 74.0°F, Wind 5mph N                          | 11:25 | 4:01       |                  |                    |  |
|                | Arrived Jamie Whitten Lock                   | 11:45 | 4:21       | 37.6             | 6.0                |  |
|                | Stopped voyage at Jamie Whitten Lock         | 12:02 | 4:37       | 37.6             | 0.3                |  |

### 2 October 2024

|            |                     | Time — | From Start          |                  | Interval           |  |
|------------|---------------------|--------|---------------------|------------------|--------------------|--|
| Voyage Log | Voyage Log          |        | Duration<br>(hours) | Distance<br>(mi) | Avg Speed<br>(mph) |  |
| -¤;-       | 76.2°F, Wind 4mph N | 12:02  | 4:37                |                  |                    |  |

### 2 October 2024

| Voyage                                   | Skipper                                     | Passengers/Crew | Commenced | Completed |
|------------------------------------------|---------------------------------------------|-----------------|-----------|-----------|
| Jamie Whitten Lock to<br>Montgomery Lock | Bill and Valerie Henderson "PERFECT AGENDA" |                 | 12:10     | 13:00     |

#### Weather on arrival

79.1°F, Wind 5mph N

|       | Voyage Log                                   |       | From Start          |                  | Interval           |
|-------|----------------------------------------------|-------|---------------------|------------------|--------------------|
|       |                                              |       | Duration<br>(hours) | Distance<br>(mi) | Avg Speed<br>(mph) |
|       | Started voyage at 34° 31.23′ N, 88° 19.43′ W | 12:10 | 0:00                |                  |                    |
| -;¢;- | 77.0°F, Wind 4mph N                          | 12:10 | 0:00                |                  |                    |
|       | Passed under Mississppi Highway Bridge       | 12:12 | 0:02                | 0.2              | 7.5                |
|       | Passed under Natchez Trace Parkway Bridge    | 12:17 | 0:07                | 1.1              | 9.3                |
|       | Passed Mile 410                              | 12:22 | 0:12                | 1.7              | 9.4                |
|       | Arrived Montgomery Lock                      | 12:45 | 0:35                | 5.1              | 8.6                |
|       | Stopped voyage at Montgomery Lock            | 13:00 | 0:50                | 5.1              | 0.1                |
| Č     | 79.1°F, Wind 5mph N                          | 13:00 | 0:50                |                  |                    |

### 2 October 2024

| Voyage                            | Skipper                                     | Passengers/Crew | Commenced | Completed |
|-----------------------------------|---------------------------------------------|-----------------|-----------|-----------|
| Montgomery Lock to Rankin<br>Lock | Bill and Valerie Henderson "PERFECT AGENDA" |                 | 13:02     | 14:23     |

#### Weather on arrival

81.7°F, Wind 4mph N

|                   |                                   |       | From Start          |                  | Interval           |  |
|-------------------|-----------------------------------|-------|---------------------|------------------|--------------------|--|
|                   | Voyage Log                        |       | Duration<br>(hours) | Distance<br>(mi) | Avg Speed<br>(mph) |  |
|                   | Started voyage at Montgomery Lock | 13:03 | 0:00                |                  |                    |  |
| - <u>;</u> ¢-     | 79.4°F, Wind 5mph N               | 13:03 | 0:00                |                  |                    |  |
|                   | Departed Montgomery Lock          | 13:03 | 0:00                | 0.1              | 6.5                |  |
|                   | Passed Mile 405                   | 13:14 | 0:11                | 1.6              | 9.1                |  |
|                   | Passed Mile 400                   | 13:46 | 0:43                | 6.6              | 9.2                |  |
| - <u>;</u> ¢-     | 81.3°F, Wind 4mph N               | 14:03 | 1:00                |                  |                    |  |
|                   | Arrived Rankin Lock               | 14:07 | 1:04                | 8.2              | 4.5                |  |
|                   | Stopped voyage at Rankin Lock     | 14:23 | 1:20                | 8.3              | 0.3                |  |
| - <del>\</del> \\ | 81.7°F, Wind 4mph N               | 14:23 | 1:20                |                  |                    |  |

### 2 October 2024

| Voyage                          | Skipper                                     | Passengers/Crew | Commenced | Completed |
|---------------------------------|---------------------------------------------|-----------------|-----------|-----------|
| Rankin Lock to Midway<br>Marina | Bill and Valerie Henderson "PERFECT AGENDA" |                 | 14:29     | 15:17     |

#### Weather on arrival

82.2°F, Wind 5mph NNW

|                   |                                              | Time  | From Start          |                  | Interval           |  |
|-------------------|----------------------------------------------|-------|---------------------|------------------|--------------------|--|
|                   | Voyage Log                                   |       | Duration<br>(hours) | Distance<br>(mi) | Avg Speed<br>(mph) |  |
|                   | Started voyage at 34° 21.29' N, 88° 24.62' W | 14:32 | 0:02                |                  |                    |  |
| - <u>;</u> ċ-     | 81.8°F, Wind 5mph N                          | 14:32 | 0:02                |                  |                    |  |
|                   | Passed Mile 395                              | 14:51 | 0:21                | 2.9              | 9.2                |  |
|                   | Arrived Midway Marina                        | 15:01 | 0:31                | 4.2              | 7.5                |  |
|                   | Arrived Midway Marina                        | 15:01 | 0:32                | 4.2              | 2.8                |  |
|                   | Stopped voyage at Midway Marina              | 15:17 | 0:47                | 4.2              | 0.1                |  |
| - <del>\</del> \\ | 82.2°F, Wind 5mph NNW                        | 15:17 | 0:47                |                  |                    |  |