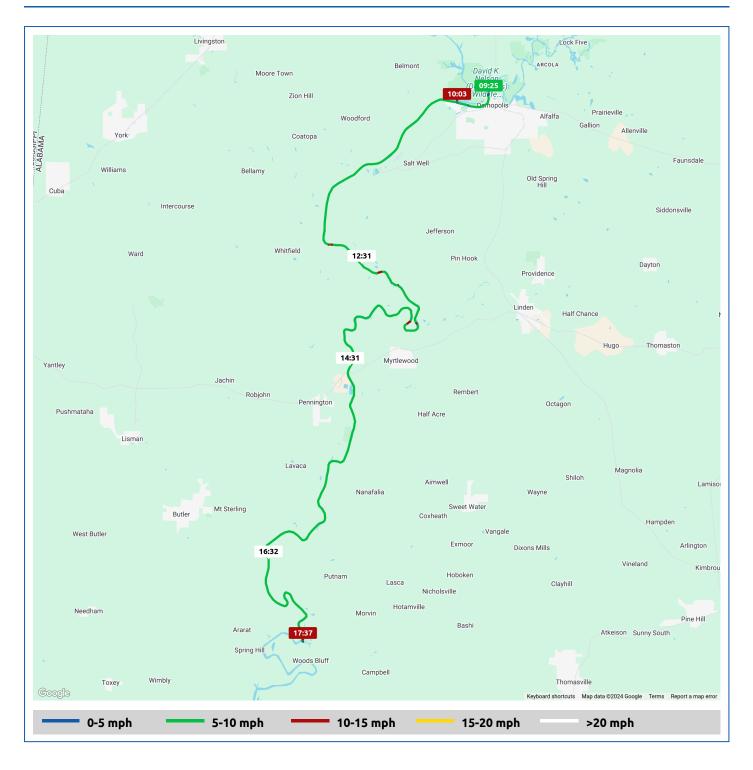

### 27 November 2024

| Voyage                                 | Skipper                                        | Passengers/Crew | Commenced | Completed |
|----------------------------------------|------------------------------------------------|-----------------|-----------|-----------|
| Demopolis Lock & Dam to Bashi<br>Creek | Bill and Valerie Henderson "PERFECT<br>AGENDA" |                 | 10:30     | 18:07     |

#### Weather on departure

59.4°F, Wind 5mph S

#### Weather on arrival

65.4°F, Wind 8mph S

|             |                                         |       | From Start          |                  | Interval           |  |
|-------------|-----------------------------------------|-------|---------------------|------------------|--------------------|--|
|             | Voyage Log                              | Time  | Duration<br>(hours) | Distance<br>(mi) | Avg Speed<br>(mph) |  |
|             | Started voyage at Tombigbee River       | 10:30 | 0:00                |                  |                    |  |
|             | 59.4°F, Wind 5mph S                     | 10:30 | 0:00                |                  |                    |  |
|             | Passed Mile 210                         | 10:53 | 0:22                | 3.3              | 8.9                |  |
|             | Passed Mile 205                         | 11:24 | 0:54                | 8.2              | 9.4                |  |
|             | Passed under U.S. Highway 80            | 11:31 | 1:00                | 9.2              | 9.6                |  |
| $\triangle$ | 63.0°F, Wind 6mph S                     | 11:31 | 1:00                |                  |                    |  |
|             | Passed Mile 200                         | 11:55 | 1:25                | 13.2             | 9.7                |  |
|             | Passed Mile 195                         | 12:26 | 1:56                | 18.2             | 9.7                |  |
| $\triangle$ | 65.5°F, Wind 7mph SSW                   | 12:31 | 2:00                |                  |                    |  |
|             | Passed Mile 190                         | 12:56 | 2:25                | 23.1             | 9.8                |  |
|             | Passed Mile 185                         | 13:26 | 2:56                | 28.0             | 9.8                |  |
| $\triangle$ | 66.8°F, Wind 7mph SSW                   | 13:31 | 3:00                |                  |                    |  |
|             | Passed Mile 180                         | 13:58 | 3:27                | 33.1             | 9.7                |  |
|             | Passed Mile 175                         | 14:24 | 3:54                | 37.4             | 9.6                |  |
| $\triangle$ | 68.1°F, Wind 7mph SSW                   | 14:31 | 4:01                |                  |                    |  |
|             | Passed under Meridian and Bidgee Bridge | 14:34 | 4:04                | 38.9             | 9.6                |  |
|             | Passed Mile 170                         | 14:56 | 4:26                | 42.5             | 9.6                |  |
|             | Passed Mile 165                         | 15:28 | 4:57                | 47.5             | 9.6                |  |

## 27 November 2024

|         |                                      |       | From Start          |                  | Interval           |
|---------|--------------------------------------|-------|---------------------|------------------|--------------------|
|         | Voyage Log                           | Time  | Duration<br>(hours) | Distance<br>(mi) | Avg Speed<br>(mph) |
|         | Passed under State Highway 10 Bridge | 15:29 | 4:59                | 47.8             | 9.6                |
|         | 68.7°F, Wind 6mph S                  | 15:31 | 5:01                |                  |                    |
|         | Passed Mile 160                      | 16:00 | 5:30                | 52.7             | 9.6                |
|         | Passed Mile 155                      | 16:29 | 5:59                | 57.4             | 9.6                |
| <u></u> | 67.0°F, Wind 6mph S                  | 16:32 | 6:01                |                  |                    |
|         | Passed Mile 150                      | 17:02 | 6:32                | 62.6             | 9.5                |
| ۵       | 65.7°F, Wind 7mph S                  | 17:32 | 7:01                |                  |                    |
|         | Passed Mile 145                      | 17:33 | 7:03                | 67.4             | 9.3                |
|         | Departed Tombigbee River             | 17:35 | 7:04                | 67.5             | 2.7                |
|         | Arrived Bashi Creek                  | 17:35 | 7:05                | 67.5             | 1.8                |
|         | Stopped voyage at Bashi Creek        | 18:07 | 7:36                | 67.7             | 0.3                |
|         | 65.4°F, Wind 8mph S                  | 18:07 | 7:36                |                  |                    |