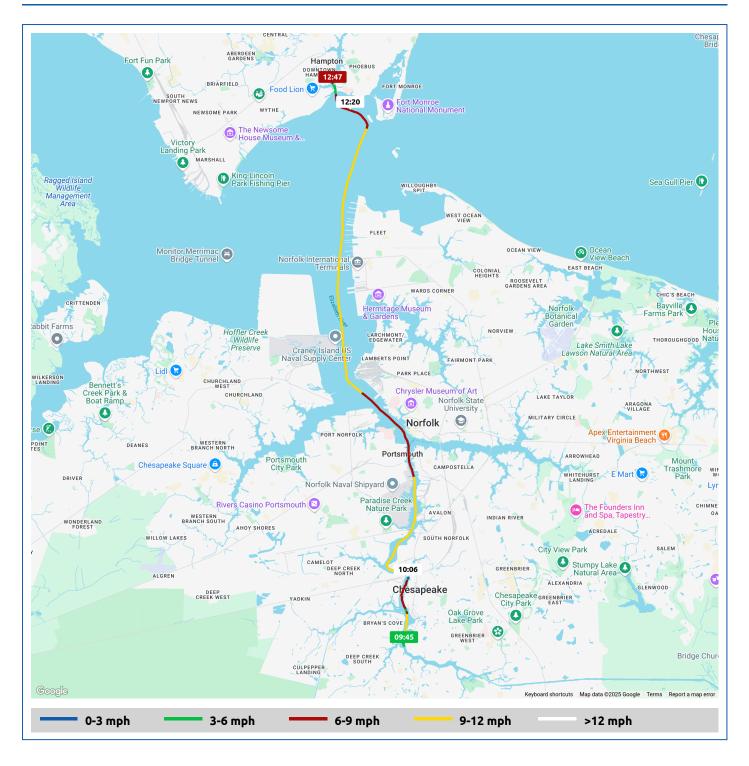

## Perfect-Agenda

9 May 2025

| Voyage                                          | Skipper                                        | Passengers/Crew | Commenced | Completed |
|-------------------------------------------------|------------------------------------------------|-----------------|-----------|-----------|
| Top Rack Marina to Bluewater<br>Yachting Center | Bill and Valerie Henderson<br>"PERFECT AGENDA" |                 | 09:45     | 12:47     |

## Weather on arrival

74.6°F, Wind 8mph WSW

|   | Voyage Log                                   |       | From Start          |                  | Interval           |
|---|----------------------------------------------|-------|---------------------|------------------|--------------------|
|   |                                              |       | Duration<br>(hours) | Distance<br>(mi) | Avg Speed<br>(mph) |
|   | Started voyage at 36° 44.42' N, 76° 17.83' W | 09:45 | 0:00                |                  |                    |
| Ä | 67.2°F, Wind 2mph SW                         | 09:45 | 0:00                |                  |                    |
|   | Passed under High Rise Bridge                | 09:54 | 0:09                | 1.3              | 8.1                |
|   | Passed under South Military Hwy Bridge       | 10:22 | 0:37                | 2.6              | 3.0                |
|   | Passed ICW St M 5                            | 10:27 | 0:42                | 3.4              | 9.1                |
|   | Passed under South Norfolk Jordan Bridge     | 10:42 | 0:57                | 5.7              | 9.5                |
| Č | 69.0°F, Wind 3mph SW                         | 10:46 | 1:00                |                  |                    |
|   | Passed ICW St M 0                            | 11:02 | 1:16                | 8.6              | 8.8                |
| Č | 72.4°F, Wind 8mph WSW                        | 11:46 | 2:01                |                  |                    |
|   | 36° 58.28' N, 76° 19.91' W                   | 12:02 | 2:17                | 18.0             | 9.3                |
|   | Arrived Bluewater Yachting Center            | 12:32 | 2:46                | 21.9             | 8.0                |
| Č | 74.6°F, Wind 8mph WSW                        | 12:46 | 3:01                |                  |                    |
|   | Stopped voyage at Bluewater Yachting Center  | 12:47 | 3:01                | 21.9             | 0.1                |
| Č | 74.7°F, Wind 8mph WSW                        | 12:47 | 3:01                |                  |                    |