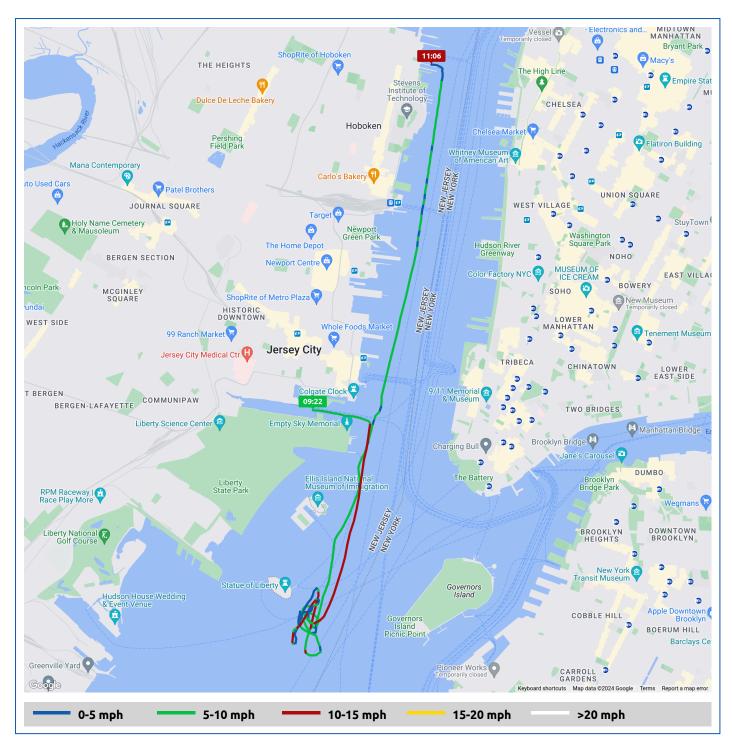

## Perfect-Agenda

31 May 2024

| Voyage                                                                         | Skipper |                    | Passengers           | Commenced | Completed |  |
|--------------------------------------------------------------------------------|---------|--------------------|----------------------|-----------|-----------|--|
| Liberty Landing Marina to The Shipyard Bill and Valerie Hend<br>Marina AGENDA" |         | rson "PERFECT      |                      | 09:22     | 11:22     |  |
| -;0;-                                                                          |         |                    | -;;;;                |           |           |  |
| Weather on departure                                                           |         | Weather on arrival |                      |           |           |  |
| 65.6°F, Wind 9mph NNW                                                          |         |                    | 71.0°F, Wind 10mph N |           |           |  |

|      |                                             | Time  | From Start          |                  | Interval           |  |
|------|---------------------------------------------|-------|---------------------|------------------|--------------------|--|
|      | Voyage Log                                  |       | Duration<br>(hours) | Distance<br>(mi) | Avg Speed<br>(mph) |  |
|      | Started voyage at 40° 42.64' N, 74° 2.41' W | 09:22 | 0:00                |                  |                    |  |
| -ờ́- | 65.6°F, Wind 9mph NNW                       | 09:22 | 0:00                |                  |                    |  |
|      | 40° 42.23' N, 74° 1.99' W                   | 10:22 | 1:00                | 6.8              | 6.8                |  |
| Ċ    | 68.1°F, Wind 10mph NNW                      | 10:23 | 1:00                |                  |                    |  |
|      | Arrived The Shipyard Marina                 | 11:07 | 1:44                | 10.2             | 4.7                |  |
|      | Stopped voyage at The Shipyard Marina       | 11:22 | 1:59                | 10.2             | 0.1                |  |
| -ờ́- | 71.0°F, Wind 10mph N                        | 11:22 | 1:59                |                  |                    |  |