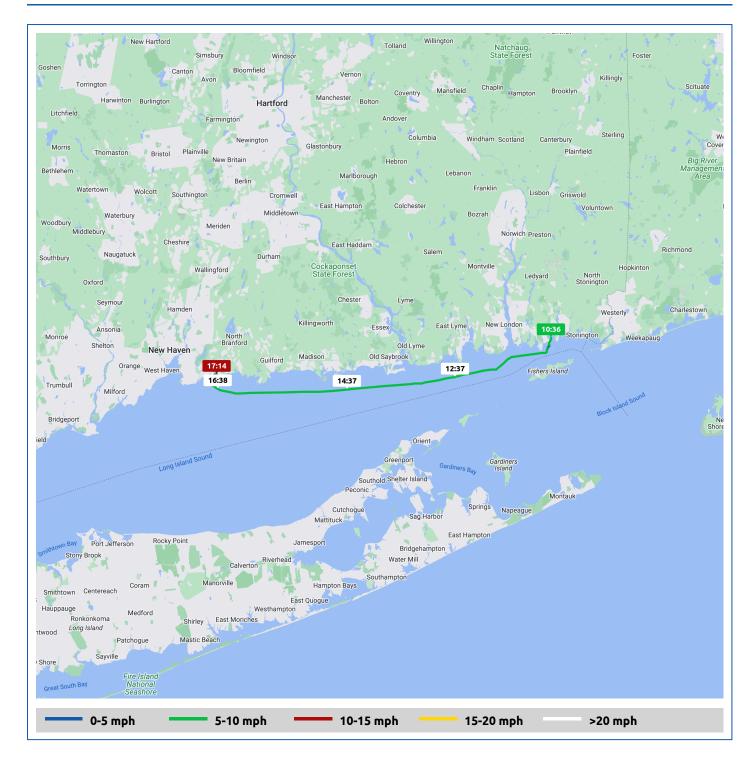

## Perfect-Agenda

21 May 2024

| Voyage                                                        | Skipper                                        | Passengers | Commenced | Completed |
|---------------------------------------------------------------|------------------------------------------------|------------|-----------|-----------|
| 41° 19.81' N, 71° 58.92' W to Brewer Bruce & Johnson's Marina | Bill and Valerie Henderson<br>"PERFECT AGENDA" |            | 10:36     | 17:14     |

#### Weather on arrival

68.5°F, Wind 7mph S

|   |                                                   | Time  | From Start          |                  | Interval           |
|---|---------------------------------------------------|-------|---------------------|------------------|--------------------|
|   | Voyage Log                                        |       | Duration<br>(hours) | Distance<br>(mi) | Avg Speed<br>(mph) |
|   | Started voyage at 41° 19.81' N, 71° 58.92' W      | 10:36 | 0:00                |                  |                    |
| Č | 60.0°F, Wind 6mph SSW                             | 10:36 | 0:00                |                  |                    |
|   | 41° 17.46' N, 72° 5.35' W                         | 11:37 | 1:00                | 7.1              | 7.0                |
|   | 56.0°F, Wind 8mph S                               | 11:37 | 1:00                |                  |                    |
|   | 41° 15.42' N, 72° 13.29' W                        | 12:37 | 2:01                | 14.6             | 7.5                |
| Č | 57.6°F, Wind 8mph S                               | 12:37 | 2:01                |                  |                    |
|   | 41° 14.62' N, 72° 21.06' W                        | 13:38 | 3:02                | 21.5             | 6.8                |
|   | 59.6°F, Wind 10mph S                              | 13:38 | 3:02                |                  |                    |
|   | 41° 14.06' N, 72° 29.57' W                        | 14:39 | 4:02                | 29.0             | 7.4                |
|   | 60.7°F, Wind 10mph S                              | 14:39 | 4:02                |                  |                    |
|   | 41° 13.76' N, 72° 38.87' W                        | 15:40 | 5:03                | 37.1             | 8.0                |
|   | 62.8°F, Wind 8mph S                               | 15:40 | 5:03                |                  |                    |
|   | 41° 14.35' N, 72° 48.92' W                        | 16:41 | 6:04                | 45.9             | 8.7                |
|   | 64.7°F, Wind 8mph SSE                             | 16:41 | 6:04                |                  |                    |
|   | Arrived Brewer Bruce & Johnson's Marina West      | 17:03 | 6:26                | 48.5             | 6.9                |
|   | Departed Brewer Bruce & Johnson's Marina West     | 17:06 | 6:29                | 48.5             | 1.0                |
|   | Arrived Brewer Bruce & Johnson's Marina           | 17:09 | 6:32                | 48.7             | 2.9                |
|   | Stopped voyage at Brewer Bruce & Johnson's Marina | 17:14 | 6:38                | 48.7             | 0.6                |