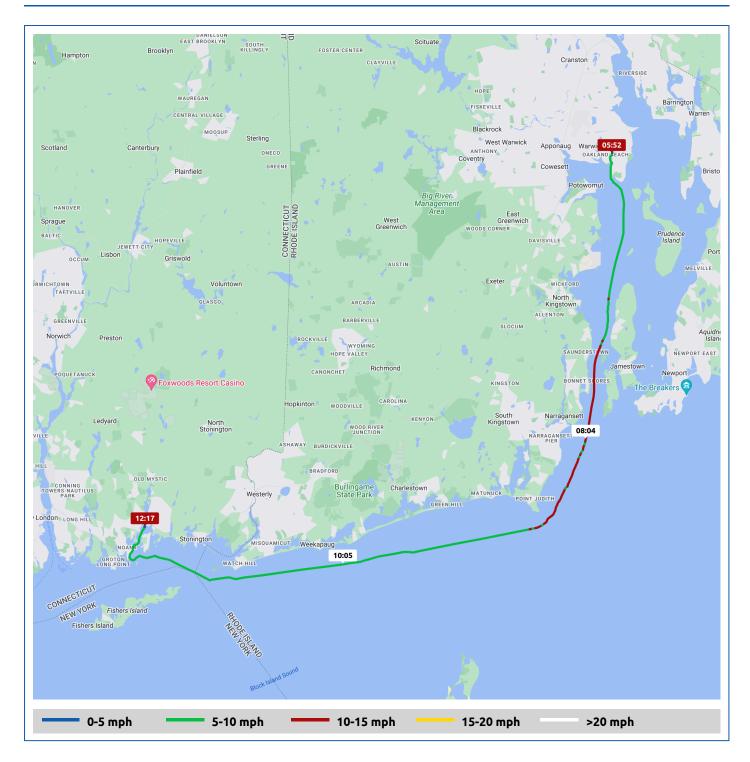

# Perfect-Agenda

20 May 2024

| Voyage                                                   | Skipper                                        | Passengers | Commenced | Completed |
|----------------------------------------------------------|------------------------------------------------|------------|-----------|-----------|
| Brewer Greenwich Bay Marina to Brewer<br>Yacht At Mystic | Bill and Valerie Henderson<br>"PERFECT AGENDA" |            | 06:04     | 12:17     |

## Weather on arrival

67.7°F, Wind 4mph SE

|               |                                               |       | From Start          |                  | Interval           |  |
|---------------|-----------------------------------------------|-------|---------------------|------------------|--------------------|--|
|               | Voyage Log                                    | Time  | Duration<br>(hours) | Distance<br>(mi) | Avg Speed<br>(mph) |  |
|               | Started voyage at Brewer Greenwich Bay Marina | 06:04 | 0:00                |                  |                    |  |
| Ä             | 52.8°F, Wind 6mph N                           | 06:04 | 0:00                |                  |                    |  |
|               | Departed Brewer Greenwich Bay Marina          | 06:05 | 0:01                | 0.1              | 5.4                |  |
| Ċ             | 53.7°F, Wind 11mph NNE                        | 07:05 | 1:00                |                  |                    |  |
|               | 41° 34.07' N, 71° 23.57' W                    | 07:06 | 1:01                | 9.0              | 8.9                |  |
| Ċ             | 54.2°F, Wind 13mph NNE                        | 08:05 | 2:01                |                  |                    |  |
|               | 41° 25.43' N, 71° 25.47' W                    | 08:06 | 2:02                | 19.2             | 10.1               |  |
| Ċ             | 54.6°F, Wind 10mph NE                         | 09:05 | 3:01                |                  |                    |  |
|               | 41° 20.17' N, 71° 33.05' W                    | 09:06 | 3:02                | 29.1             | 9.9                |  |
| Č             | 57.0°F, Wind 8mph ENE                         | 10:06 | 4:02                |                  |                    |  |
|               | 41° 18.70' N, 71° 43.76' W                    | 10:07 | 4:03                | 38.6             | 9.4                |  |
| Ċ             | 57.8°F, Wind 6mph ESE                         | 11:07 | 5:03                |                  |                    |  |
|               | 41° 18.04' N, 71° 53.85' W                    | 11:08 | 5:04                | 47.5             | 8.8                |  |
| -;¢;-         | 65.4°F, Wind 5mph SE                          | 12:07 | 6:03                |                  |                    |  |
|               | 41° 20.59' N, 71° 58.34' W                    | 12:08 | 6:04                | 54.7             | 7.1                |  |
|               | Arrived Brewer Yacht At Mystic                | 12:15 | 6:10                | 55.0             | 3.4                |  |
|               | Stopped voyage at Brewer Yacht At Mystic      | 12:17 | 6:13                | 55.0             | 0.1                |  |
| - <u>;</u> ¢- | 67.7°F, Wind 4mph SE                          | 12:17 | 6:13                |                  |                    |  |