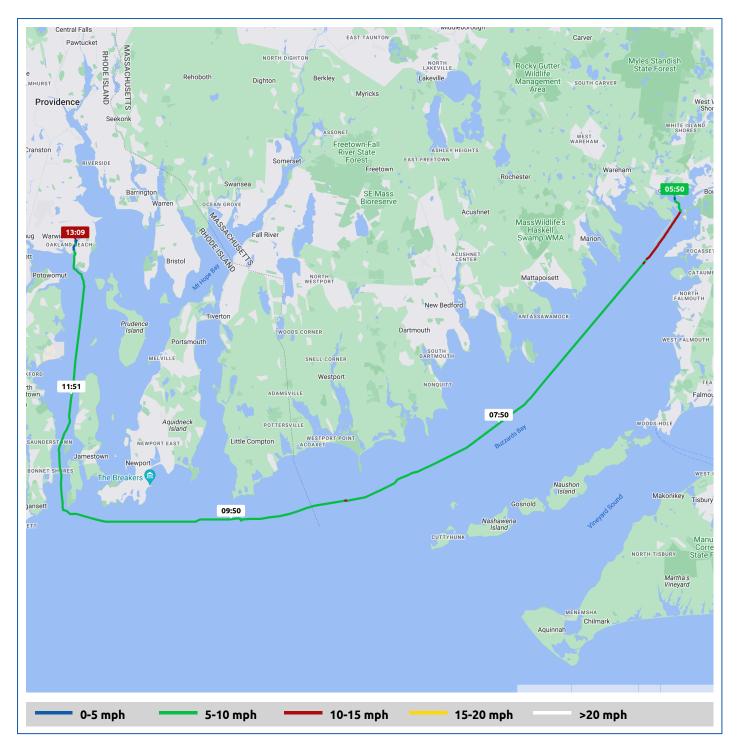

## Perfect-Agenda

15 May 2024

| Voyage                                                      | Skipper                                        | Passengers          | Commenced | Completed |  |
|-------------------------------------------------------------|------------------------------------------------|---------------------|-----------|-----------|--|
| 41° 44.29' N, 70° 38.89' W to 41° 41.72' N,<br>71° 23.44' W | Bill and Valerie Henderson "PERFECT<br>AGENDA" |                     | 05:49     | 13:09     |  |
|                                                             |                                                | $\sim$              | >         |           |  |
| Weather on departu                                          | re                                             | Weather or          | n arrival |           |  |
| 54.7°F, Wind 3mph S                                         |                                                | 66.8°F, Wind 8mph S |           |           |  |

|            |                                              | Time  | From Start          |                  | Interval           |  |
|------------|----------------------------------------------|-------|---------------------|------------------|--------------------|--|
|            | Voyage Log                                   |       | Duration<br>(hours) | Distance<br>(mi) | Avg Speed<br>(mph) |  |
|            | Started voyage at 41° 44.11' N, 70° 38.91' W | 05:50 | 0:01                |                  |                    |  |
|            | 54.7°F, Wind 3mph S                          | 05:50 | 0:01                |                  |                    |  |
|            | 41° 37.37' N, 70° 44.73' W                   | 06:50 | 1:01                | 9.8              | 9.7                |  |
| $\bigcirc$ | 54.6°F, Wind 5mph S                          | 06:50 | 1:01                |                  |                    |  |
|            | 41° 31.52' N, 70° 52.10' W                   | 07:51 | 2:02                | 19.1             | 9.2                |  |
| $\bigcirc$ | 55.0°F, Wind 4mph SSE                        | 07:51 | 2:02                |                  |                    |  |
|            | 41° 27.59' N, 71° 1.54' W                    | 08:51 | 3:02                | 28.5             | 9.4                |  |
| $\bigcirc$ | 54.1°F, Wind 6mph SSE                        | 08:51 | 3:02                |                  |                    |  |
|            | 41° 26.25' N, 71° 12.03' W                   | 09:51 | 4:02                | 38.0             | 9.4                |  |
|            | 55.4°F, Wind 6mph SSE                        | 09:51 | 4:02                |                  |                    |  |
|            | 41° 26.42' N, 71° 22.64' W                   | 10:51 | 5:02                | 47.2             | 9.2                |  |
|            | 56.7°F, Wind 6mph SSE                        | 10:51 | 5:02                |                  |                    |  |
|            | 41° 33.29' N, 71° 23.68' W                   | 11:52 | 6:03                | 56.5             | 9.2                |  |
| 0          | 61.3°F, Wind 8mph S                          | 11:52 | 6:03                |                  |                    |  |
|            | 41° 41.00' N, 71° 23.45' W                   | 12:52 | 7:03                | 65.6             | 9.2                |  |
| 0          | 66.1°F, Wind 8mph S                          | 12:52 | 7:03                |                  |                    |  |
|            | Arrived Brewer Greenwich Bay Marina          | 13:01 | 7:12                | 66.5             | 5.3                |  |
|            | Departed Brewer Greenwich Bay Marina         | 13:02 | 7:13                | 66.5             | 4.8                |  |

## Perfect-Agenda

15 May 2024

|  | Voyage Log                                   | Time  | From Start          |                  | Interval           |
|--|----------------------------------------------|-------|---------------------|------------------|--------------------|
|  |                                              |       | Duration<br>(hours) | Distance<br>(mi) | Avg Speed<br>(mph) |
|  | Stopped voyage at 41° 41.72' N, 71° 23.44' W | 13:09 | 7:20                | 66.7             | 1.1                |
|  | 66.8°F, Wind 8mph S                          | 13:09 | 7:20                |                  |                    |