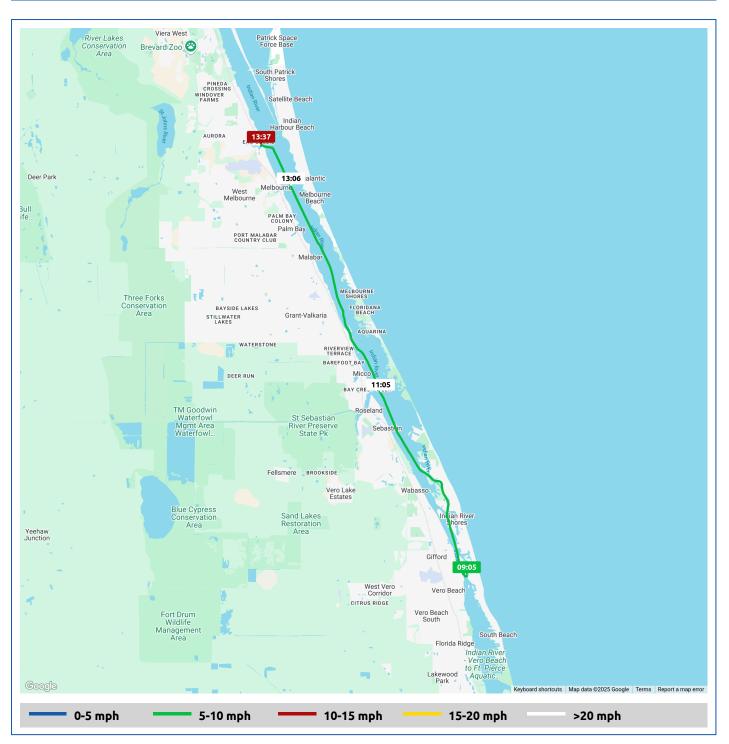

|      |                                                  |       | From Start          |                  | Interval           |  |
|------|--------------------------------------------------|-------|---------------------|------------------|--------------------|--|
|      | Voyage Log                                       | Time  | Duration<br>(hours) | Distance<br>(mi) | Avg Speed<br>(mph) |  |
|      | Started voyage at Vero Beach Yacht Club Moorings | 09:05 | 0:00                |                  |                    |  |
| -ờ-  | 73.0°F, Wind 5mph SW                             | 09:05 | 0:00                |                  |                    |  |
|      | Departed Vero Beach Yacht Club Moorings          | 09:06 | 0:01                | 0.0              | 5.7                |  |
|      | Passed ICW St M 950                              | 09:20 | 0:15                | 1.9              | 7.8                |  |
|      | Passed 111yd east of South Sister Island         | 09:37 | 0:31                | 4.1              | 8.1                |  |
|      | Passed 100yd east of North Sister Island         | 09:39 | 0:34                | 4.5              | 7.9                |  |
|      | Passed ICW St M 945                              | 09:56 | 0:51                | 6.7              | 7.9                |  |
| -ờ-  | 76.3°F, Wind 5mph SW                             | 10:05 | 1:00                |                  |                    |  |
|      | Passed under Wabasso Beach Road                  | 10:10 | 1:05                | 8.6              | 7.8                |  |
|      | Passed ICW St M 940                              | 10:34 | 1:29                | 11.8             | 8.1                |  |
| -ờ-  | 75.7°F, Wind 6mph SW                             | 11:06 | 2:01                |                  |                    |  |
|      | Passed ICW St M 935                              | 11:10 | 2:05                | 16.7             | 8.3                |  |
|      | Passed ICW St M 930                              | 11:45 | 2:40                | 21.8             | 8.6                |  |
| -ờ-  | 77.1°F, Wind 4mph SSW                            | 12:06 | 3:01                |                  |                    |  |
|      | Passed ICW St M 925                              | 12:21 | 3:15                | 26.8             | 8.5                |  |
|      | Passed ICW St M 920                              | 12:55 | 3:50                | 31.7             | 8.5                |  |
| ÷ờ:- | 78.8°F, Wind 4mph S                              | 13:06 | 4:01                |                  |                    |  |
|      | Passed under Melbourne Causeway                  | 13:08 | 4:03                | 33.6             | 8.6                |  |

## Perfect-Agenda

31 March 2025

|     | Voyage Log                               | Time  | From Start          |                  | Interval           |
|-----|------------------------------------------|-------|---------------------|------------------|--------------------|
|     |                                          |       | Duration<br>(hours) | Distance<br>(mi) | Avg Speed<br>(mph) |
|     | Passed ICW St M 915                      | 13:31 | 4:26                | 36.8             | 8.6                |
|     | Arrived Eau Gallie Yacht Basin           | 13:38 | 4:33                | 37.5             | 5.5                |
|     | Stopped voyage at Eau Gallie Yacht Basin | 13:53 | 4:47                | 37.5             | 0.0                |
| -ờ- | 85.2°F, Wind 5mph S                      | 13:53 | 4:47                |                  |                    |