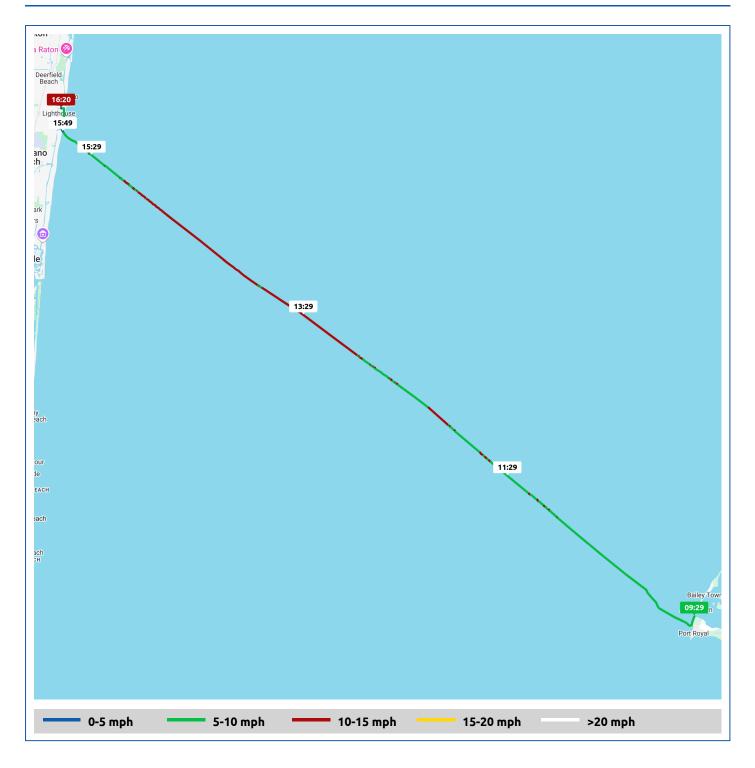

### 20 March 2025

| Voyage                                                      | Skipper                                        | Passengers/Crew | Commenced | Completed |
|-------------------------------------------------------------|------------------------------------------------|-----------------|-----------|-----------|
| 25° 43.51' N, 79° 17.87' W to<br>Lighthouse Point Yach Club | Bill and Valerie Henderson<br>"PERFECT AGENDA" |                 | 09:26     | 16:36     |

#### Weather on arrival

82.5°F, Wind 12mph SW

|                |                                              |       | From Start          |                  | Interval           |
|----------------|----------------------------------------------|-------|---------------------|------------------|--------------------|
|                | Voyage Log                                   | Time  | Duration<br>(hours) | Distance<br>(mi) | Avg Speed<br>(mph) |
|                | Started voyage at 25° 43.16' N, 79° 18.00' W | 09:29 | 0:02                |                  |                    |
| - <u>;</u> ¢;- | 71.6°F, Wind 4mph SSE                        | 09:29 | 0:02                |                  |                    |
|                | 25° 47.10' N, 79° 24.63' W                   | 10:29 | 1:02                | 9.4              | 9.3                |
| -;¢;-          | 72.4°F, Wind 5mph S                          | 10:29 | 1:02                |                  |                    |
|                | 25° 52.60' N, 79° 31.93' W                   | 11:29 | 2:02                | 19.2             | 9.8                |
| -;¢;-          | 73.1°F, Wind 8mph SSW                        | 11:29 | 2:02                |                  |                    |
|                | 25° 58.18' N, 79° 39.29' W                   | 12:29 | 3:03                | 29.2             | 9.9                |
| -;¢;-          | 73.4°F, Wind 10mph SSW                       | 12:29 | 3:03                |                  |                    |
|                | 26° 3.39' N, 79° 47.19' W                    | 13:30 | 4:03                | 39.3             | 10.1               |
| -;¢;-          | 73.8°F, Wind 13mph SSW                       | 13:30 | 4:03                |                  |                    |
|                | 26° 8.68' N, 79° 55.34' W                    | 14:30 | 5:03                | 49.8             | 10.4               |
| <u> </u>       | 74.8°F, Wind 16mph S                         | 14:30 | 5:03                |                  |                    |
|                | 26° 14.04' N, 80° 2.90' W                    | 15:30 | 6:03                | 59.7             | 9.9                |
| <del>파</del>   | 76.9°F, Wind 19mph S                         | 15:30 | 6:03                |                  |                    |
|                | Arrived Hillsboro Inlet                      | 15:48 | 6:21                | 62.4             | 9.0                |
|                | Departed Hillsboro Inlet                     | 16:02 | 6:35                | 62.7             | 1.3                |
|                | Arrived Lighthouse Point Yach Club           | 16:22 | 6:55                | 64.6             | 5.7                |
| - <u>;</u> ¢;- | 82.6°F, Wind 12mph SW                        | 16:30 | 7:03                |                  |                    |