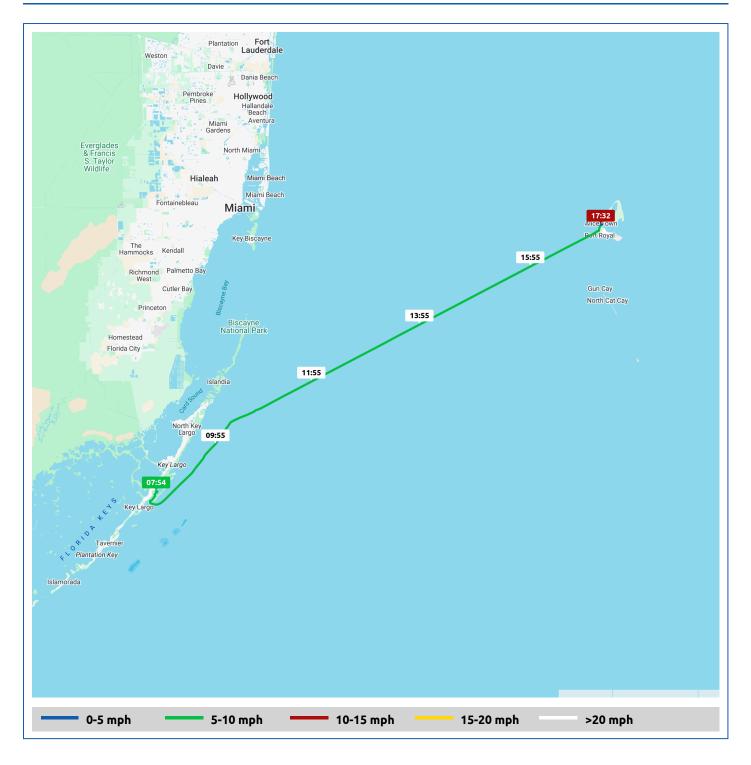

### 1 March 2025

| Voyage                                       | Skipper                                     | Passengers/Crew | Commenced | Completed |
|----------------------------------------------|---------------------------------------------|-----------------|-----------|-----------|
| Largo Sound to 25° 43.51' N, 79°<br>17.87' W | Bill and Valerie Henderson "PERFECT AGENDA" |                 | 07:54     | 17:47     |

#### Weather on arrival

74.6°F, Wind 4mph S

|                |                               | Time  | From Start          |                  | Interval           |  |
|----------------|-------------------------------|-------|---------------------|------------------|--------------------|--|
|                | Voyage Log                    |       | Duration<br>(hours) | Distance<br>(mi) | Avg Speed<br>(mph) |  |
|                | Started voyage at Largo Sound | 07:54 | 0:00                |                  |                    |  |
| - <u>;</u> ċ-  | 66.7°F, Wind 6mph NNW         | 07:54 | 0:00                |                  |                    |  |
|                | Departed Largo Sound          | 08:00 | 0:05                | 0.6              | 6.7                |  |
| - <u>;</u> ċ;- | 68.5°F, Wind 8mph NNW         | 08:54 | 1:00                |                  |                    |  |
|                | 25° 8.86' N, 80° 20.09' W     | 09:00 | 1:06                | 8.8              | 8.1                |  |
| - <u>;</u> ċ;- | 69.1°F, Wind 6mph NW          | 09:55 | 2:00                |                  |                    |  |
|                | 25° 14.60' N, 80° 14.70' W    | 10:01 | 2:06                | 17.5             | 8.6                |  |
| - <u>;</u> ċ;- | 71.3°F, Wind 6mph NNW         | 10:55 | 3:00                |                  |                    |  |
|                | 25° 18.95' N, 80° 8.10' W     | 11:01 | 3:06                | 26.3             | 8.8                |  |
| -; <b>ċ</b> ;- | 72.3°F, Wind 5mph N           | 11:55 | 4:01                |                  |                    |  |
|                | 25° 22.82' N, 80° 0.01' W     | 12:01 | 4:07                | 35.8             | 9.5                |  |
| -; <b>ċ</b> ;- | 72.5°F, Wind 3mph N           | 12:55 | 5:01                |                  |                    |  |
|                | 25° 26.67' N, 79° 51.95' W    | 13:02 | 5:07                | 45.3             | 9.4                |  |
| - <u>;</u> ¢;- | 73.8°F, Wind 4mph W           | 13:56 | 6:01                |                  |                    |  |
|                | 25° 30.54' N, 79° 43.81' W    | 14:02 | 6:08                | 54.9             | 9.5                |  |
| -; <b>ċ</b> ;- | 73.9°F, Wind 4mph SW          | 14:56 | 7:02                |                  |                    |  |
|                | 25° 34.43' N, 79° 35.60' W    | 15:02 | 7:08                | 64.5             | 9.6                |  |
| - <u>Þ</u> -   | 73.9°F, Wind 4mph SW          | 15:57 | 8:02                |                  |                    |  |

### 1 March 2025

|                |                                              | Time  | From Start          |                  | Interval           |
|----------------|----------------------------------------------|-------|---------------------|------------------|--------------------|
|                | Voyage Log                                   |       | Duration<br>(hours) | Distance<br>(mi) | Avg Speed<br>(mph) |
|                | 25° 38.30' N, 79° 27.41' W                   | 16:02 | 8:08                | 74.1             | 9.6                |
| - <u>;</u> ¢-  | 74.7°F, Wind 6mph SW                         | 16:57 | 9:03                |                  |                    |
|                | 25° 42.18' N, 79° 19.17' W                   | 17:02 | 9:08                | 83.8             | 9.7                |
|                | Stopped voyage at 25° 43.51' N, 79° 17.87' W | 17:47 | 9:53                | 86.3             | 3.3                |
| - <u>;</u> ċ;- | 74.6°F, Wind 4mph S                          | 17:47 | 9:53                |                  |                    |