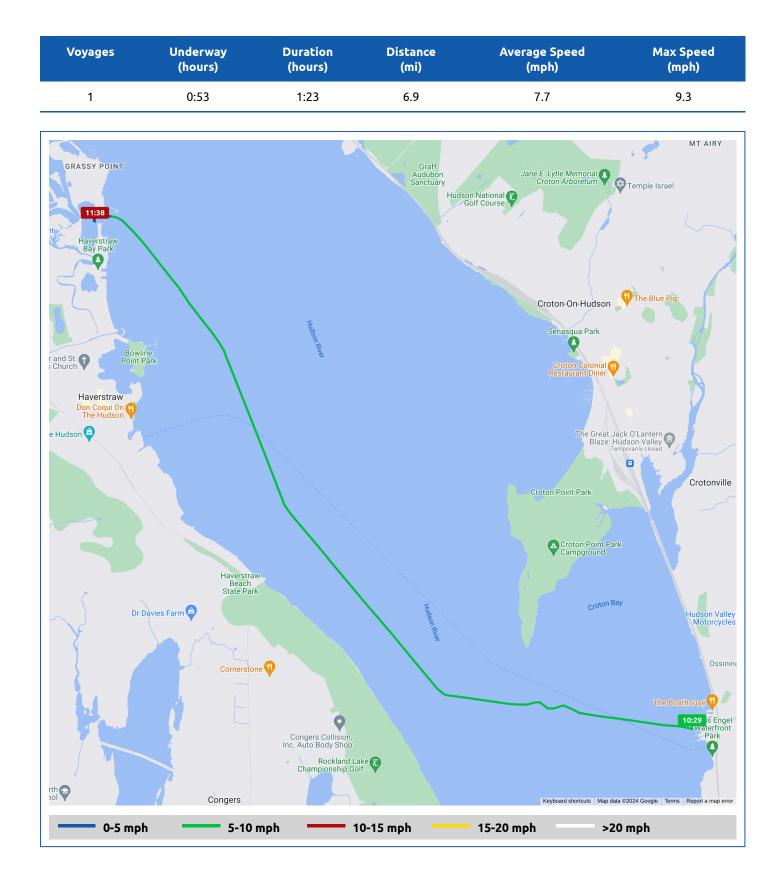

## Perfect-Agenda

8 June 2024

| Voyage                                      | Skipper                                        | Passengers                                          | Commenced | Completed |  |  |
|---------------------------------------------|------------------------------------------------|-----------------------------------------------------|-----------|-----------|--|--|
| Westerly Marina to The Haverstraw<br>Marina | Bill and Valerie Henderson "PERFECT<br>AGENDA" |                                                     | 10:29     | 11:53     |  |  |
|                                             |                                                |                                                     |           |           |  |  |
| <b>Weather on depa</b><br>69.9°F, Wind 13m  |                                                | <b>Weather on arrival</b><br>70.9°F, Wind 12mph WNW |           |           |  |  |

|            |                                             | Time  | From Start          |                  | Interval           |  |
|------------|---------------------------------------------|-------|---------------------|------------------|--------------------|--|
|            | Voyage Log                                  |       | Duration<br>(hours) | Distance<br>(mi) | Avg Speed<br>(mph) |  |
|            | Started voyage at 41° 9.53' N, 73° 52.38' W | 10:29 | 0:00                |                  |                    |  |
|            | 69.9°F, Wind 13mph W                        | 10:29 | 0:00                |                  |                    |  |
|            | Arrived The Haverstraw Marina               | 11:20 | 0:51                | 6.9              | 8.1                |  |
| $\bigcirc$ | 70.5°F, Wind 12mph WNW                      | 11:29 | 1:00                |                  |                    |  |
|            | Stopped voyage at The Haverstraw Marina     | 11:53 | 1:23                | 7.0              | 0.2                |  |
|            | 70.9°F, Wind 12mph WNW                      | 11:53 | 1:23                |                  |                    |  |