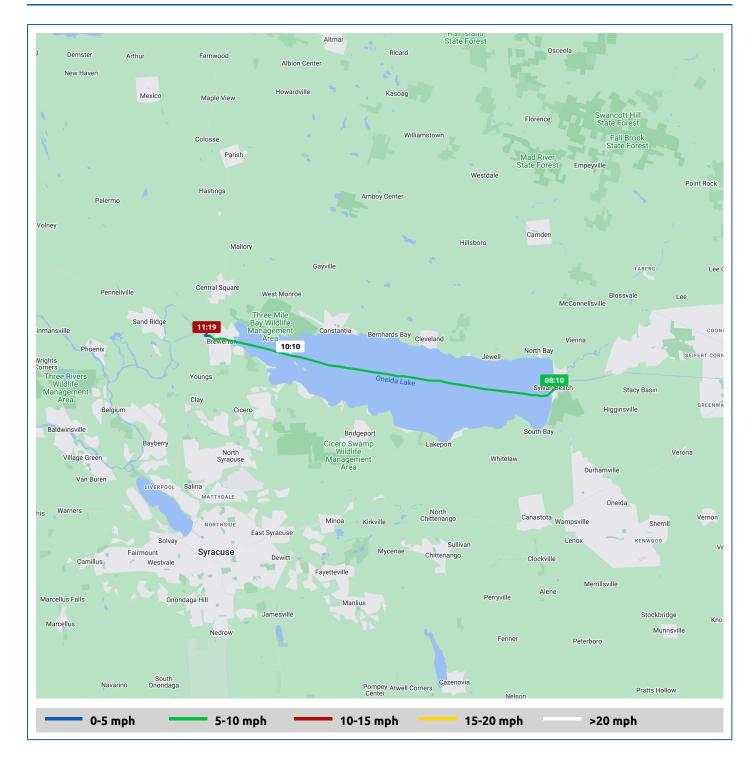

# Perfect-Agenda

28 June 2024

| Voyage                                                  | Skipper                                        | Passengers | Commenced | Completed |
|---------------------------------------------------------|------------------------------------------------|------------|-----------|-----------|
| 43° 11.76' N, 75° 43.66' W to 43° 14.62' N, 76° 9.60' W | Bill and Valerie Henderson "PERFECT<br>AGENDA" |            | 08:10     | 11:35     |

### Weather on arrival

70.4°F, Wind 5mph SE

|       |                                              |       | From Start          |                  | Interval           |
|-------|----------------------------------------------|-------|---------------------|------------------|--------------------|
|       | Voyage Log                                   |       | Duration<br>(hours) | Distance<br>(mi) | Avg Speed<br>(mph) |
|       | Started voyage at 43° 11.71' N, 75° 43.71' W | 08:10 | 0:00                |                  |                    |
| -;¢;- | 57.9°F, Wind 2mph ESE                        | 08:10 | 0:00                |                  |                    |
|       | 43° 12.22' N, 75° 53.40' W                   | 09:10 | 1:00                | 8.4              | 8.4                |
| -;¢;- | 61.1°F, Wind 4mph ESE                        | 09:11 | 1:00                |                  |                    |
|       | 43° 13.55' N, 76° 3.42' W                    | 10:11 | 2:00                | 17.0             | 8.5                |
| -;¢;- | 64.7°F, Wind 4mph SE                         | 10:11 | 2:00                |                  |                    |
| -;¢;- | 69.5°F, Wind 5mph SE                         | 11:11 | 3:00                |                  |                    |
|       | 43° 14.59' N, 76° 9.50' W                    | 11:11 | 3:01                | 22.8             | 5.7                |
|       | Stopped voyage at 43° 14.62' N, 76° 9.60' W  | 11:35 | 3:24                | 23.0             | 0.6                |
| -;¢;- | 70.4°F, Wind 5mph SE                         | 11:35 | 3:24                |                  |                    |