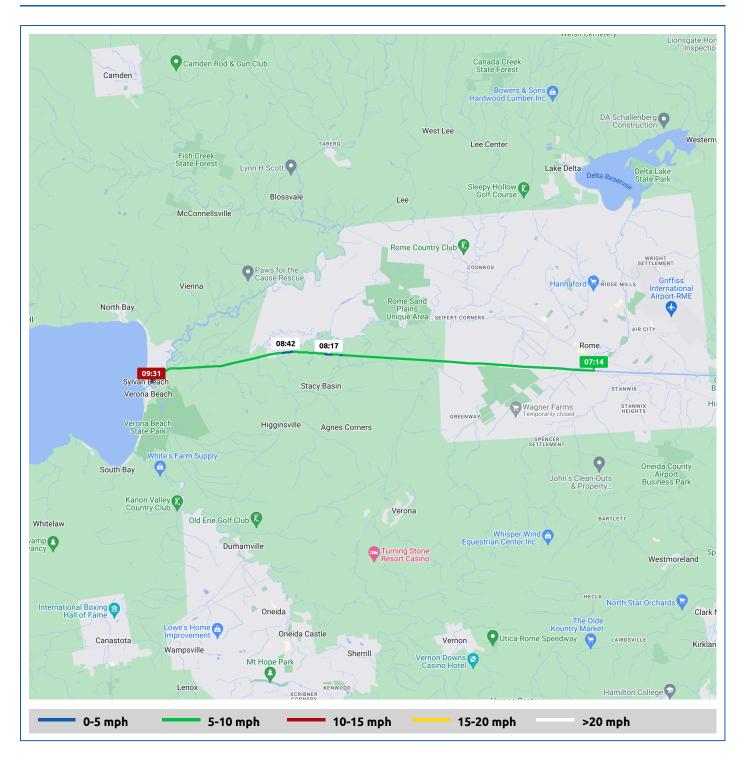

## Perfect-Agenda

27 June 2024

| Voyage                                                   | Skipper                                        | Passengers | Commenced | Completed |
|----------------------------------------------------------|------------------------------------------------|------------|-----------|-----------|
| 43° 12.10' N, 75° 27.11' W to 43° 11.76' N, 75° 43.66' W | Bill and Valerie Henderson "PERFECT<br>AGENDA" |            | 07:13     | 09:47     |

## Weather on arrival

65.2°F, Wind 10mph WNW

| Voyage Log |                                              | Time  | From Start          |                  | Interval           |
|------------|----------------------------------------------|-------|---------------------|------------------|--------------------|
|            |                                              |       | Duration<br>(hours) | Distance<br>(mi) | Avg Speed<br>(mph) |
|            | Started voyage at 43° 12.08' N, 75° 27.18' W | 07:14 | 0:00                |                  |                    |
|            | 63.1°F, Wind 6mph WSW                        | 07:14 | 0:00                |                  |                    |
|            | 43° 12.52' N, 75° 36.76' W                   | 08:14 | 1:00                | 8.1              | 8.0                |
|            | 63.4°F, Wind 9mph W                          | 08:14 | 1:00                |                  |                    |
|            | 43° 12.17' N, 75° 42.15' W                   | 09:14 | 2:01                | 12.7             | 4.6                |
|            | 64.9°F, Wind 10mph W                         | 09:15 | 2:01                |                  |                    |
|            | Stopped voyage at 43° 11.76' N, 75° 43.66' W | 09:47 | 2:33                | 14.1             | 2.7                |
|            | 65.2°F, Wind 10mph WNW                       | 09:47 | 2:33                |                  |                    |