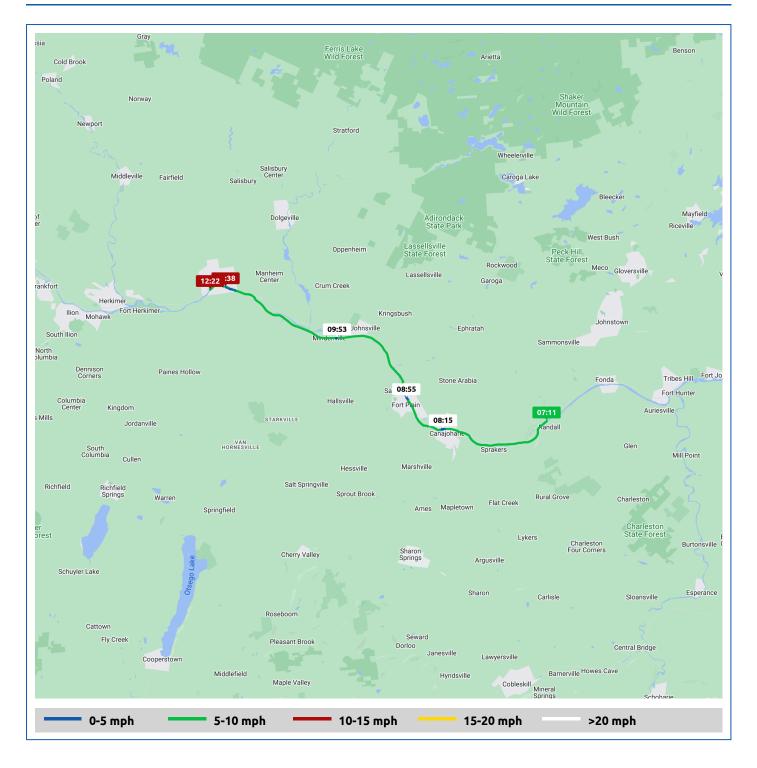

# Perfect-Agenda

25 June 2024

| Voyage                                                  | Skipper                                        | Passengers | Commenced | Completed |
|---------------------------------------------------------|------------------------------------------------|------------|-----------|-----------|
| 42° 55.03' N, 74° 26.79' W to 43° 2.30' N, 74° 50.79' W | Bill and Valerie Henderson "PERFECT<br>AGENDA" |            | 07:11     | 11:53     |

#### Weather on arrival

76.5°F, Wind 8mph W

|                    |                                              |       | From Start          |                  | Interval           |
|--------------------|----------------------------------------------|-------|---------------------|------------------|--------------------|
|                    | Voyage Log                                   | Time  | Duration<br>(hours) | Distance<br>(mi) | Avg Speed<br>(mph) |
|                    | Started voyage at 42° 55.00' N, 74° 26.87' W | 07:11 | 0:00                |                  |                    |
| - <del>\</del> \\. | 61.7°F, Wind 7mph W                          | 07:11 | 0:00                |                  |                    |
|                    | 42° 54.58' N, 74° 34.46' W                   | 08:11 | 1:00                | 7.5              | 7.5                |
| -;¢-               | 65.2°F, Wind 7mph WNW                        | 08:11 | 1:00                |                  |                    |
|                    | Arrived Clubhouse Marina                     | 08:55 | 1:44                | 11.0             | 4.7                |
|                    | Departed Clubhouse Marina                    | 09:04 | 1:53                | 11.1             | 0.7                |
| - <del>\</del> \\  | 68.5°F, Wind 8mph WNW                        | 09:12 | 2:00                |                  |                    |
|                    | 42° 59.54' N, 74° 42.50' W                   | 10:04 | 2:53                | 17.7             | 6.6                |
| Ċ                  | 72.2°F, Wind 8mph WNW                        | 10:12 | 3:00                |                  |                    |
|                    | 43° 2.09' N, 74° 49.98' W                    | 11:04 | 3:53                | 24.9             | 7.2                |
| Č                  | 74.5°F, Wind 7mph WNW                        | 11:12 | 4:01                |                  |                    |
|                    | Stopped voyage at 43° 2.30' N, 74° 50.79' W  | 11:53 | 4:41                | 25.7             | 0.9                |
| Č                  | 76.5°F, Wind 8mph W                          | 11:53 | 4:41                |                  |                    |

# Perfect-Agenda

25 June 2024

| Voyage                                                 | Skipper                                     | Passengers | Commenced | Completed |
|--------------------------------------------------------|---------------------------------------------|------------|-----------|-----------|
| 43° 2.30' N, 74° 50.79' W to 43° 2.09' N, 74° 51.93' W | Bill and Valerie Henderson "PERFECT AGENDA" |            | 12:14     | 12:38     |

#### Weather on arrival

77.9°F, Wind 7mph W

|   |                                             |       | From Start          |                  | Interval           |
|---|---------------------------------------------|-------|---------------------|------------------|--------------------|
|   | Voyage Log                                  | Time  | Duration<br>(hours) | Distance<br>(mi) | Avg Speed<br>(mph) |
|   | Started voyage at 43° 2.32' N, 74° 50.88' W | 12:14 | 0:00                |                  |                    |
|   | 77.3°F, Wind 7mph W                         | 12:14 | 0:00                |                  |                    |
|   | Stopped voyage at 43° 2.09' N, 74° 51.93' W | 12:38 | 0:24                | 1.0              | 2.6                |
| ۵ | 77.9°F, Wind 7mph W                         | 12:38 | 0:24                |                  |                    |