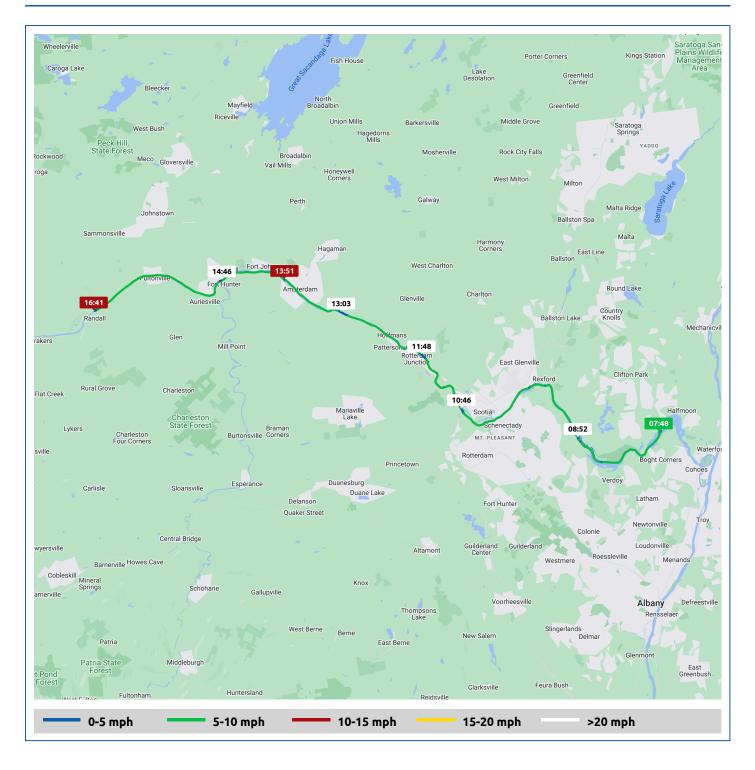

# Perfect-Agenda

23 June 2024

| Voyage                                                   | Skipper                                        | Passengers | Commenced | Completed |
|----------------------------------------------------------|------------------------------------------------|------------|-----------|-----------|
| 42° 48.43' N, 73° 44.81' W to 42° 56.80' N, 74° 12.61' W | Bill and Valerie Henderson "PERFECT<br>AGENDA" |            | 07:48     | 14:06     |

#### Weather on arrival

84.2°F, Wind 13mph SW

|         |                                              |       | From Start          |                  | Interval           |  |
|---------|----------------------------------------------|-------|---------------------|------------------|--------------------|--|
|         | Voyage Log                                   | Time  | Duration<br>(hours) | Distance<br>(mi) | Avg Speed<br>(mph) |  |
|         | Started voyage at 42° 48.48' N, 73° 44.77' W | 07:48 | 0:00                |                  |                    |  |
|         | 71.4°F, Wind 9mph S                          | 07:48 | 0:00                |                  |                    |  |
|         | 42° 47.96' N, 73° 50.61' W                   | 08:48 | 1:00                | 7.3              | 7.3                |  |
|         | 72.9°F, Wind 7mph S                          | 08:48 | 1:00                |                  |                    |  |
|         | 42° 51.04' N, 73° 54.08' W                   | 09:48 | 2:00                | 12.5             | 5.2                |  |
|         | 77.1°F, Wind 7mph SSE                        | 09:48 | 2:00                |                  |                    |  |
|         | 42° 49.76' N, 73° 59.48' W                   | 10:49 | 3:00                | 18.5             | 6.0                |  |
|         | 81.0°F, Wind 5mph S                          | 10:49 | 3:00                |                  |                    |  |
|         | 42° 52.72' N, 74° 2.46' W                    | 11:49 | 4:01                | 23.5             | 4.9                |  |
| <u></u> | 83.4°F, Wind 9mph SSW                        | 11:49 | 4:01                |                  |                    |  |
|         | 42° 54.84' N, 74° 7.93' W                    | 12:49 | 5:01                | 29.0             | 5.5                |  |
|         | 85.3°F, Wind 11mph SW                        | 12:49 | 5:01                |                  |                    |  |
|         | 42° 56.69' N, 74° 12.44' W                   | 13:49 | 6:01                | 33.6             | 4.6                |  |
|         | 84.5°F, Wind 13mph SW                        | 13:49 | 6:01                |                  |                    |  |
|         | Stopped voyage at 42° 56.80' N, 74° 12.61' W | 14:06 | 6:18                | 33.8             | 0.7                |  |
|         | 84.2°F, Wind 13mph SW                        | 14:06 | 6:18                |                  |                    |  |

# Perfect-Agenda

23 June 2024

| Voyage                                                      | Skipper                                        | Passengers | Commenced | Completed |
|-------------------------------------------------------------|------------------------------------------------|------------|-----------|-----------|
| 42° 56.80' N, 74° 12.61' W to 42° 55.03' N,<br>74° 26.79' W | Bill and Valerie Henderson "PERFECT<br>AGENDA" |            | 14:08     | 16:56     |

#### Weather on arrival

78.3°F, Wind 11mph WSW

|  | Voyage Log                                   |       | From Start          |                  | Interval           |
|--|----------------------------------------------|-------|---------------------|------------------|--------------------|
|  |                                              |       | Duration<br>(hours) | Distance<br>(mi) | Avg Speed<br>(mph) |
|  | Started voyage at 42° 56.84′ N, 74° 12.68′ W | 14:09 | 0:00                |                  |                    |
|  | 83.3°F, Wind 11mph SW                        | 14:09 | 0:00                |                  |                    |
|  | 42° 56.10' N, 74° 17.77' W                   | 15:09 | 1:00                | 5.1              | 5.1                |
|  | 82.2°F, Wind 11mph SW                        | 15:09 | 1:00                |                  |                    |
|  | 42° 55.72' N, 74° 25.44' W                   | 16:09 | 2:00                | 12.5             | 7.4                |
|  | 81.0°F, Wind 13mph WSW                       | 16:09 | 2:00                |                  |                    |
|  | Stopped voyage at 42° 55.03' N, 74° 26.79' W | 16:56 | 2:47                | 14.1             | 2.0                |
|  | 78.3°F, Wind 11mph WSW                       | 16:56 | 2:47                |                  |                    |