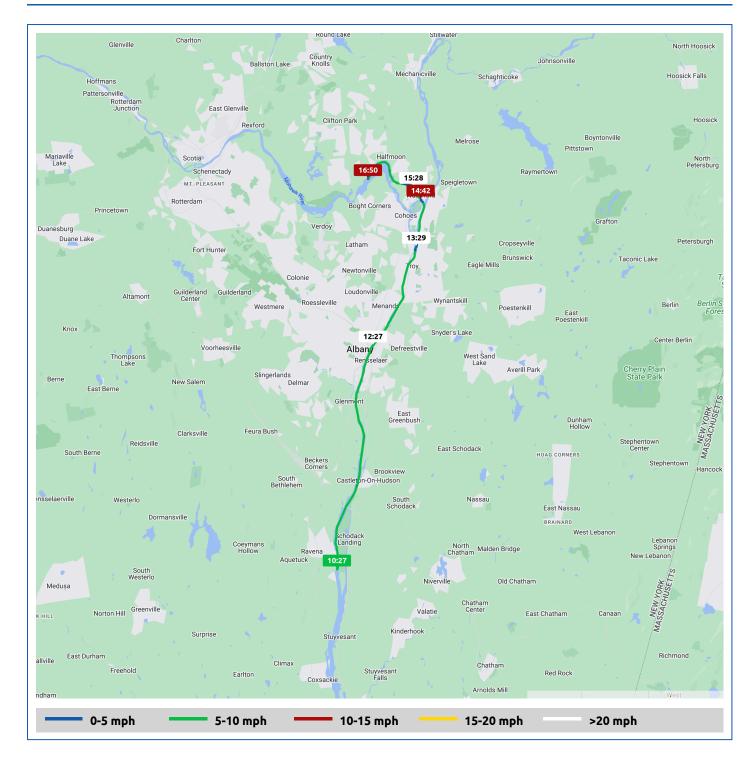

#### Weather on arrival

80.7°F, Wind 5mph N

| 79.9°F, Wind 1mph ESE<br>42° 36.80' N, 73° 45.61                                                                                                                                                                                                         | E<br>mas E. Dewey Thruway Berkshire Connector | 10:27<br>10:27<br>11:01<br>11:27 | Duration (hours)  0:00  0:00  0:34 | Distance<br>(mi) | Avg Speed<br>(mph) |
|----------------------------------------------------------------------------------------------------------------------------------------------------------------------------------------------------------------------------------------------------------|-----------------------------------------------|----------------------------------|------------------------------------|------------------|--------------------|
| Passed under Gov Tho Passed under Gov Tho Passed under Gov Tho Passed under Mew Yor  82.1°F, Wind 1mph NN Passed under State Ro Passed under Troy-Me Passed under 19th Stro Passed under Green Is Passed under Route 78  81.7°F, Wind 3mph W             | E<br>mas E. Dewey Thruway Berkshire Connector | 10:27<br>11:01                   | 0:00                               |                  |                    |
| Passed under Gov Tho  79.9°F, Wind 1mph ESE  42° 36.80' N, 73° 45.61  Passed under New Yor  82.1°F, Wind 1mph NN  Passed under State Ro  Passed under Troy-Me  Passed under 19th Stro  Passed under Green Is  Passed under Route 78  81.7°F, Wind 3mph W | mas E. Dewey Thruway Berkshire Connector      | 11:01                            |                                    |                  |                    |
| 79.9°F, Wind 1mph ESE 42° 36.80' N, 73° 45.61  Passed under New Yor  82.1°F, Wind 1mph NN  Passed under State Ro  Passed under Troy-Me  Passed under 19th Stro  Passed under Green Is  Passed under Route 78  81.7°F, Wind 3mph W                        | <u> </u>                                      |                                  | 0:34                               |                  |                    |
| 42° 36.80' N, 73° 45.61  Passed under New Yor  82.1°F, Wind 1mph NN  Passed under State Ro  Passed under Troy-Me  Passed under 19th Stro  Passed under Green Is  Passed under Route 78  81.7°F, Wind 3mph W                                              |                                               | 11:27                            |                                    | 4.2              | 7.3                |
| Passed under New Yor  82.1°F, Wind 1mph NN  Passed under State Ro  Passed under Troy-Me  Passed under 19th Stro  Passed under Green Is  Passed under Route 78  81.7°F, Wind 3mph W                                                                       | 'W                                            |                                  | 1:00                               |                  |                    |
| <ul> <li>82.1°F, Wind 1mph NN</li> <li>Passed under State Ro</li> <li>Passed under Troy-Me</li> <li>Passed under 19th Stro</li> <li>Passed under Green Is</li> <li>Passed under Route 78</li> <li>81.7°F, Wind 3mph W</li> </ul>                         |                                               | 12:01                            | 1:35                               | 11.6             | 7.4                |
| Passed under State Ro  Passed under Troy-Me  Passed under 19th Stro  Passed under Green Is  Passed under Route 78  \$ 81.7°F, Wind 3mph W                                                                                                                | rk State Bicycle Route 5                      | 12:20                            | 1:53                               | 13.9             | 7.1                |
| Passed under Troy-Me  Passed under 19th Stro  Passed under Green Is  Passed under Route 78  \$ 81.7°F, Wind 3mph W                                                                                                                                       | W                                             | 12:27                            | 2:00                               |                  |                    |
| Passed under 19th Street  Passed under Green Is  Passed under Route 78  81.7°F, Wind 3mph W                                                                                                                                                              | oute 90                                       | 12:34                            | 2:07                               | 15.6             | 7.5                |
| Passed under Green Is  Passed under Route 78  81.7°F, Wind 3mph W                                                                                                                                                                                        | nands Bridge                                  | 12:57                            | 2:30                               | 18.5             | 7.6                |
| Passed under Route 78                                                                                                                                                                                                                                    | eet                                           | 13:13                            | 2:47                               | 20.5             | 7.2                |
| △ 81.7°F, Wind 3mph W                                                                                                                                                                                                                                    | land Bridge                                   | 13:19                            | 2:52                               | 21.1             | 6.0                |
|                                                                                                                                                                                                                                                          | 87                                            | 13:23                            | 2:56                               | 21.4             | 5.7                |
| Passed under 112th St                                                                                                                                                                                                                                    |                                               | 13:27                            | 3:01                               |                  |                    |
|                                                                                                                                                                                                                                                          | reet                                          | 14:14                            | 3:48                               | 23.6             | 2.6                |
| Passed under Second S                                                                                                                                                                                                                                    | Street                                        | 14:25                            | 3:59                               | 24.7             | 5.8                |
| △ 81.0°F, Wind 4mph NN                                                                                                                                                                                                                                   | E                                             | 14:27                            | 4:01                               |                  |                    |
| Stopped voyage at 42°                                                                                                                                                                                                                                    |                                               | 14:58                            | 4:32                               | 24.9             | 0.4                |
| △ 80.7°F, Wind 5mph N                                                                                                                                                                                                                                    | ° 47.35' N, 73° 40.91' W                      | 14:58                            | 4:32                               |                  |                    |