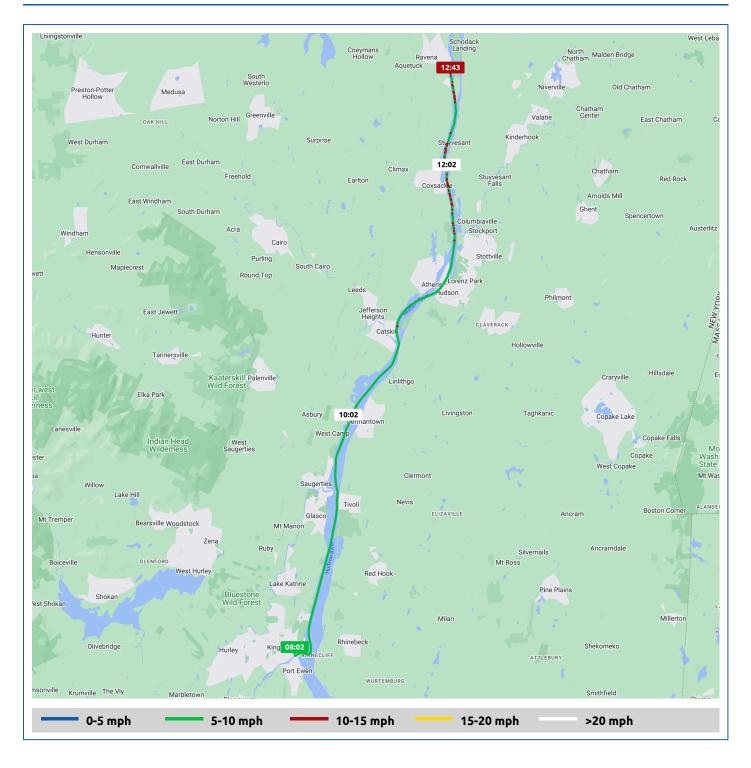

## Perfect-Agenda

20 June 2024

| Voyage                                                         | Skipper                                        | Passengers | Commenced | Completed |
|----------------------------------------------------------------|------------------------------------------------|------------|-----------|-----------|
| 41° 55.14' N, 73° 58.82' W to Donovan's<br>Shady Harbor Marina | Bill and Valerie Henderson<br>"PERFECT AGENDA" |            | 08:02     | 12:59     |

## Weather on arrival

92.1°F, Wind 3mph SSW

|                     |                                                 |       | From Start          |                  | Interval           |  |
|---------------------|-------------------------------------------------|-------|---------------------|------------------|--------------------|--|
|                     | Voyage Log                                      | Time  | Duration<br>(hours) | Distance<br>(mi) | Avg Speed<br>(mph) |  |
|                     | Started voyage at 41° 55.16' N, 73° 58.74' W    | 08:02 | 0:00                |                  |                    |  |
| - <u>;</u> ċ;-      | 74.3°F, Wind 2mph S                             | 08:02 | 0:00                |                  |                    |  |
|                     | Passed under Kingston-Rhinecliffe Bridge        | 08:43 | 0:41                | 5.2              | 7.6                |  |
| - <u>;</u> ċ-       | 78.6°F, Wind 3mph S                             | 09:03 | 1:00                |                  |                    |  |
|                     | 42° 5.75' N, 73° 55.71' W                       | 09:43 | 1:41                | 13.3             | 8.2                |  |
| - <u>;</u> ċ-       | 81.7°F, Wind 2mph SE                            | 10:03 | 2:01                |                  |                    |  |
|                     | 42° 12.31' N, 73° 51.02' W                      | 10:44 | 2:41                | 22.1             | 8.7                |  |
|                     | Passed under Rip Van Winkle Bridge              | 10:52 | 2:50                | 23.4             | 9.2                |  |
| -; <del>\</del> \;- | 86.8°F, Wind 3mph SSW                           | 11:03 | 3:01                |                  |                    |  |
|                     | 42° 20.32' N, 73° 47.17' W                      | 11:53 | 3:50                | 32.9             | 9.5                |  |
| - <u>;</u> ¢;-      | 90.3°F, Wind 3mph S                             | 12:03 | 4:01                |                  |                    |  |
|                     | Arrived Donovan's Shady Harbor Marina           | 12:43 | 4:41                | 40.9             | 9.4                |  |
|                     | Stopped voyage at Donovan's Shady Harbor Marina | 12:59 | 4:56                | 40.9             | 0.1                |  |
| -¤;-                | 92.1°F, Wind 3mph SSW                           | 12:59 | 4:56                |                  |                    |  |