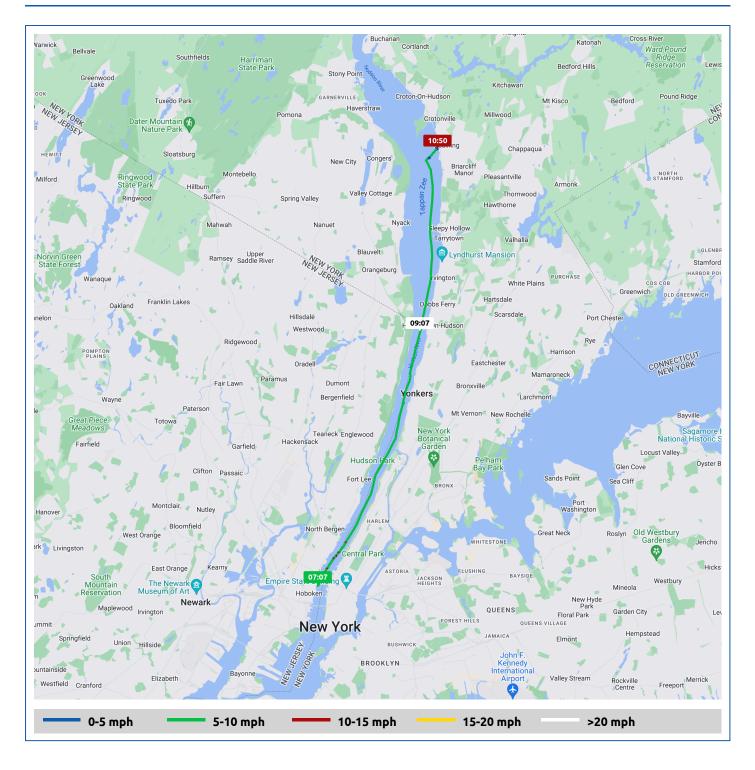

## Perfect-Agenda

2 June 2024

| Voyage                                    | Skipper                                        | Passengers | Commenced | Completed |
|-------------------------------------------|------------------------------------------------|------------|-----------|-----------|
| The Shipyard Marina to Westerly<br>Marina | Bill and Valerie Henderson "PERFECT<br>AGENDA" |            | 07:07     | 11:05     |

## Weather on arrival

74.6°F, Wind 3mph SSW

| Voyage Log |                                             |       | From Start          |                  | Interval           |
|------------|---------------------------------------------|-------|---------------------|------------------|--------------------|
|            |                                             | Time  | Duration<br>(hours) | Distance<br>(mi) | Avg Speed<br>(mph) |
|            | Started voyage at 40° 45.07' N, 74° 1.28' W | 07:07 | 0:00                |                  |                    |
| <u>۵</u>   | 65.3°F, Wind 3mph WSW                       | 07:07 | 0:00                |                  |                    |
|            | Passed under George Washington Bridge       | 07:58 | 0:51                | 8.0              | 9.4                |
| <u></u>    | 66.5°F, Wind 2mph WSW                       | 08:07 | 1:00                |                  |                    |
|            | 40° 58.31' N, 73° 54.00' W                  | 08:58 | 1:51                | 16.8             | 8.7                |
| <u></u>    | 69.7°F, Wind 3mph SW                        | 09:07 | 2:00                |                  |                    |
|            | Passed under Tappan zee bridge              | 09:49 | 2:42                | 23.7             | 8.1                |
| <u></u>    | 71.7°F, Wind 3mph SSW                       | 10:07 | 3:00                |                  |                    |
|            | 41° 9.54' N, 73° 52.39' W                   | 10:50 | 3:42                | 30.4             | 6.7                |
|            | Arrived Westerly Marina                     | 10:51 | 3:44                | 30.5             | 2.4                |
|            | Stopped voyage at Westerly Marina           | 11:05 | 3:58                | 30.5             | 0.1                |
|            | 74.6°F, Wind 3mph SSW                       | 11:05 | 3:58                |                  |                    |