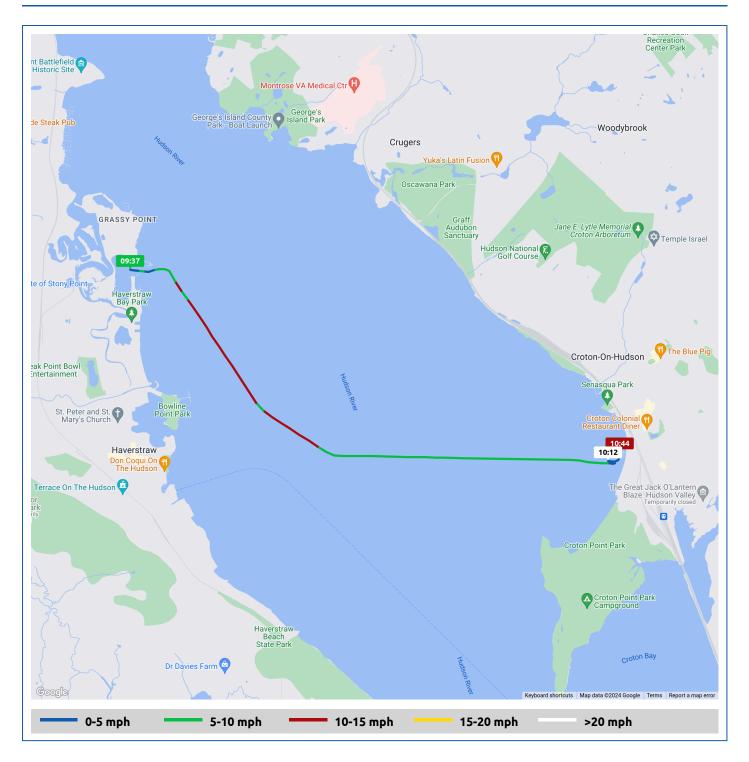

## Perfect-Agenda

11 June 2024

| Voyage                                           | Skipper                                        | Passengers | Commenced | Completed |
|--------------------------------------------------|------------------------------------------------|------------|-----------|-----------|
| The Haverstraw Marina to Half Moon<br>Bay Marina | Bill and Valerie Henderson "PERFECT<br>AGENDA" |            | 09:37     | 10:44     |

## Weather on arrival

67.7°F, Wind 4mph NW

|   |                                         | Time  | From Start          |                  | Interval           |
|---|-----------------------------------------|-------|---------------------|------------------|--------------------|
|   | Voyage Log                              |       | Duration<br>(hours) | Distance<br>(mi) | Avg Speed<br>(mph) |
|   | Started voyage at The Haverstraw Marina | 09:37 | 0:00                |                  |                    |
| Ċ | 65.2°F, Wind 3mph N                     | 09:37 | 0:00                |                  |                    |
|   | Departed The Haverstraw Marina          | 09:38 | 0:01                | 0.1              | 3.9                |
|   | Arrived Half Moon Bay Marina            | 10:29 | 0:52                | 4.8              | 5.6                |
| Ä | 67.5°F, Wind 4mph NW                    | 10:38 | 1:00                |                  |                    |
|   | Stopped voyage at Half Moon Bay Marina  | 10:44 | 1:07                | 4.9              | 0.2                |
| Ä | 67.7°F, Wind 4mph NW                    | 10:44 | 1:07                |                  |                    |