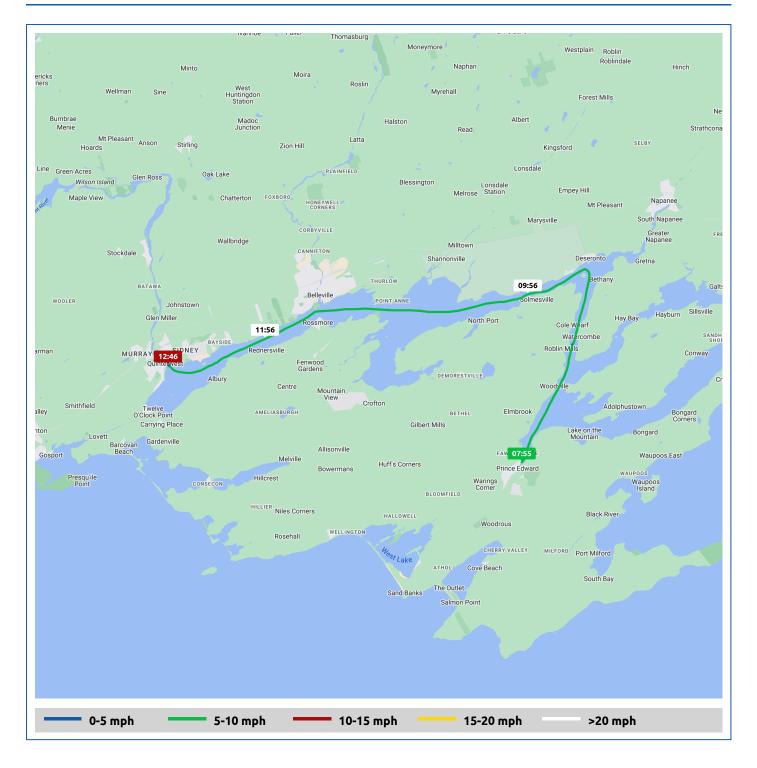

## Perfect-Agenda

8 July 2024

| Voyage                                                   | Skipper                                     | Passengers | Commenced | Completed |
|----------------------------------------------------------|---------------------------------------------|------------|-----------|-----------|
| 44° 0.79' N, 77° 8.07' W to 44° 5.98' N,<br>77° 34.33' W | Bill and Valerie Henderson "PERFECT AGENDA" |            | 07:55     | 13:01     |

## Weather on arrival

80.1°F, Wind 8mph SW

|                                             |                                                                                                                                                                                                                                                                                                                                                                     | From Start                                                                                                                                                                                                                                                                                                                                                                                                                                        |                                                                                                                                                                                                                                                                                                                                                                                                                                                                                                                                                                                                                                                                                                                                                                                                                                                                                                           | Interval                                                                                                                                                                                                                                                                                                                                                                                                                                                                                                                                                                                                                                                                                                                                                                                                                                                                                                                   |  |
|---------------------------------------------|---------------------------------------------------------------------------------------------------------------------------------------------------------------------------------------------------------------------------------------------------------------------------------------------------------------------------------------------------------------------|---------------------------------------------------------------------------------------------------------------------------------------------------------------------------------------------------------------------------------------------------------------------------------------------------------------------------------------------------------------------------------------------------------------------------------------------------|-----------------------------------------------------------------------------------------------------------------------------------------------------------------------------------------------------------------------------------------------------------------------------------------------------------------------------------------------------------------------------------------------------------------------------------------------------------------------------------------------------------------------------------------------------------------------------------------------------------------------------------------------------------------------------------------------------------------------------------------------------------------------------------------------------------------------------------------------------------------------------------------------------------|----------------------------------------------------------------------------------------------------------------------------------------------------------------------------------------------------------------------------------------------------------------------------------------------------------------------------------------------------------------------------------------------------------------------------------------------------------------------------------------------------------------------------------------------------------------------------------------------------------------------------------------------------------------------------------------------------------------------------------------------------------------------------------------------------------------------------------------------------------------------------------------------------------------------------|--|
| Voyage Log                                  |                                                                                                                                                                                                                                                                                                                                                                     | Duration<br>(hours)                                                                                                                                                                                                                                                                                                                                                                                                                               | Distance<br>(mi)                                                                                                                                                                                                                                                                                                                                                                                                                                                                                                                                                                                                                                                                                                                                                                                                                                                                                          | Avg Speed<br>(mph)                                                                                                                                                                                                                                                                                                                                                                                                                                                                                                                                                                                                                                                                                                                                                                                                                                                                                                         |  |
| Started voyage at 44° 0.84' N, 77° 8.02' W  | 07:55                                                                                                                                                                                                                                                                                                                                                               | 0:00                                                                                                                                                                                                                                                                                                                                                                                                                                              |                                                                                                                                                                                                                                                                                                                                                                                                                                                                                                                                                                                                                                                                                                                                                                                                                                                                                                           |                                                                                                                                                                                                                                                                                                                                                                                                                                                                                                                                                                                                                                                                                                                                                                                                                                                                                                                            |  |
| 70.3°F, Wind 2mph SSE                       | 07:55                                                                                                                                                                                                                                                                                                                                                               | 0:00                                                                                                                                                                                                                                                                                                                                                                                                                                              |                                                                                                                                                                                                                                                                                                                                                                                                                                                                                                                                                                                                                                                                                                                                                                                                                                                                                                           |                                                                                                                                                                                                                                                                                                                                                                                                                                                                                                                                                                                                                                                                                                                                                                                                                                                                                                                            |  |
| 44° 7.30' N, 77° 4.13' W                    | 08:55                                                                                                                                                                                                                                                                                                                                                               | 1:00                                                                                                                                                                                                                                                                                                                                                                                                                                              | 8.2                                                                                                                                                                                                                                                                                                                                                                                                                                                                                                                                                                                                                                                                                                                                                                                                                                                                                                       | 8.2                                                                                                                                                                                                                                                                                                                                                                                                                                                                                                                                                                                                                                                                                                                                                                                                                                                                                                                        |  |
| 73.3°F, Wind 3mph S                         | 08:55                                                                                                                                                                                                                                                                                                                                                               | 1:00                                                                                                                                                                                                                                                                                                                                                                                                                                              |                                                                                                                                                                                                                                                                                                                                                                                                                                                                                                                                                                                                                                                                                                                                                                                                                                                                                                           |                                                                                                                                                                                                                                                                                                                                                                                                                                                                                                                                                                                                                                                                                                                                                                                                                                                                                                                            |  |
| 44° 9.80' N, 77° 7.56' W                    | 09:56                                                                                                                                                                                                                                                                                                                                                               | 2:00                                                                                                                                                                                                                                                                                                                                                                                                                                              | 16.8                                                                                                                                                                                                                                                                                                                                                                                                                                                                                                                                                                                                                                                                                                                                                                                                                                                                                                      | 8.5                                                                                                                                                                                                                                                                                                                                                                                                                                                                                                                                                                                                                                                                                                                                                                                                                                                                                                                        |  |
| 76.0°F, Wind 5mph S                         | 09:56                                                                                                                                                                                                                                                                                                                                                               | 2:00                                                                                                                                                                                                                                                                                                                                                                                                                                              |                                                                                                                                                                                                                                                                                                                                                                                                                                                                                                                                                                                                                                                                                                                                                                                                                                                                                                           |                                                                                                                                                                                                                                                                                                                                                                                                                                                                                                                                                                                                                                                                                                                                                                                                                                                                                                                            |  |
| 44° 8.96' N, 77° 17.57' W                   | 10:56                                                                                                                                                                                                                                                                                                                                                               | 3:00                                                                                                                                                                                                                                                                                                                                                                                                                                              | 25.2                                                                                                                                                                                                                                                                                                                                                                                                                                                                                                                                                                                                                                                                                                                                                                                                                                                                                                      | 8.4                                                                                                                                                                                                                                                                                                                                                                                                                                                                                                                                                                                                                                                                                                                                                                                                                                                                                                                        |  |
| 77.5°F, Wind 6mph SSW                       | 10:56                                                                                                                                                                                                                                                                                                                                                               | 3:00                                                                                                                                                                                                                                                                                                                                                                                                                                              |                                                                                                                                                                                                                                                                                                                                                                                                                                                                                                                                                                                                                                                                                                                                                                                                                                                                                                           |                                                                                                                                                                                                                                                                                                                                                                                                                                                                                                                                                                                                                                                                                                                                                                                                                                                                                                                            |  |
| Passed under Bay Bridge Road                |                                                                                                                                                                                                                                                                                                                                                                     | 3:34                                                                                                                                                                                                                                                                                                                                                                                                                                              | 29.9                                                                                                                                                                                                                                                                                                                                                                                                                                                                                                                                                                                                                                                                                                                                                                                                                                                                                                      | 8.4                                                                                                                                                                                                                                                                                                                                                                                                                                                                                                                                                                                                                                                                                                                                                                                                                                                                                                                        |  |
| 79.4°F, Wind 7mph SW                        | 11:56                                                                                                                                                                                                                                                                                                                                                               | 4:00                                                                                                                                                                                                                                                                                                                                                                                                                                              |                                                                                                                                                                                                                                                                                                                                                                                                                                                                                                                                                                                                                                                                                                                                                                                                                                                                                                           |                                                                                                                                                                                                                                                                                                                                                                                                                                                                                                                                                                                                                                                                                                                                                                                                                                                                                                                            |  |
| 44° 5.69' N, 77° 32.16' W                   | 12:30                                                                                                                                                                                                                                                                                                                                                               | 4:34                                                                                                                                                                                                                                                                                                                                                                                                                                              | 38.2                                                                                                                                                                                                                                                                                                                                                                                                                                                                                                                                                                                                                                                                                                                                                                                                                                                                                                      | 8.3                                                                                                                                                                                                                                                                                                                                                                                                                                                                                                                                                                                                                                                                                                                                                                                                                                                                                                                        |  |
| 80.0°F, Wind 8mph SW                        | 12:56                                                                                                                                                                                                                                                                                                                                                               | 5:00                                                                                                                                                                                                                                                                                                                                                                                                                                              |                                                                                                                                                                                                                                                                                                                                                                                                                                                                                                                                                                                                                                                                                                                                                                                                                                                                                                           |                                                                                                                                                                                                                                                                                                                                                                                                                                                                                                                                                                                                                                                                                                                                                                                                                                                                                                                            |  |
| Stopped voyage at 44° 5.98' N, 77° 34.33' W | 13:01                                                                                                                                                                                                                                                                                                                                                               | 5:06                                                                                                                                                                                                                                                                                                                                                                                                                                              | 40.2                                                                                                                                                                                                                                                                                                                                                                                                                                                                                                                                                                                                                                                                                                                                                                                                                                                                                                      | 3.8                                                                                                                                                                                                                                                                                                                                                                                                                                                                                                                                                                                                                                                                                                                                                                                                                                                                                                                        |  |
| 80.1°F, Wind 8mph SW                        | 13:01                                                                                                                                                                                                                                                                                                                                                               | 5:06                                                                                                                                                                                                                                                                                                                                                                                                                                              |                                                                                                                                                                                                                                                                                                                                                                                                                                                                                                                                                                                                                                                                                                                                                                                                                                                                                                           |                                                                                                                                                                                                                                                                                                                                                                                                                                                                                                                                                                                                                                                                                                                                                                                                                                                                                                                            |  |
|                                             | Started voyage at 44° 0.84' N, 77° 8.02' W  70.3°F, Wind 2mph SSE  44° 7.30' N, 77° 4.13' W  73.3°F, Wind 3mph S  44° 9.80' N, 77° 7.56' W  76.0°F, Wind 5mph S  44° 8.96' N, 77° 17.57' W  77.5°F, Wind 6mph SSW  Passed under Bay Bridge Road  79.4°F, Wind 7mph SW  44° 5.69' N, 77° 32.16' W  80.0°F, Wind 8mph SW  Stopped voyage at 44° 5.98' N, 77° 34.33' W | Started voyage at 44° 0.84' N, 77° 8.02' W 07:55  70.3°F, Wind 2mph SSE 07:55  44° 7.30' N, 77° 4.13' W 08:55  73.3°F, Wind 3mph S 08:55  44° 9.80' N, 77° 7.56' W 09:56  76.0°F, Wind 5mph S 09:56  44° 8.96' N, 77° 17.57' W 10:56  77.5°F, Wind 6mph SSW 10:56  Passed under Bay Bridge Road 11:29  79.4°F, Wind 7mph SW 11:56  44° 5.69' N, 77° 32.16' W 12:30  80.0°F, Wind 8mph SW 12:56  Stopped voyage at 44° 5.98' N, 77° 34.33' W 13:01 | Voyage Log         Time         Duration (hours)           Started voyage at 44° 0.84' N, 77° 8.02' W         07:55         0:00           70.3°F, Wind 2mph SSE         07:55         0:00           44° 7.30' N, 77° 4.13' W         08:55         1:00           73.3°F, Wind 3mph S         08:55         1:00           44° 9.80' N, 77° 7.56' W         09:56         2:00           76.0°F, Wind 5mph S         09:56         2:00           44° 8.96' N, 77° 17.57' W         10:56         3:00           77.5°F, Wind 6mph SSW         10:56         3:00           Passed under Bay Bridge Road         11:29         3:34           79.4°F, Wind 7mph SW         11:56         4:00           44° 5.69' N, 77° 32.16' W         12:30         4:34           80.0°F, Wind 8mph SW         12:56         5:00           Stopped voyage at 44° 5.98' N, 77° 34.33' W         13:01         5:06 | Voyage Log         Time (hours)         Duration (hours)         Distance (mi)           Started voyage at 44° 0.84' N, 77° 8.02' W         07:55         0:00           70.3°F, Wind 2mph SSE         07:55         0:00           44° 7.30' N, 77° 4.13' W         08:55         1:00           44° 9.80' N, 77° 7.56' W         09:56         2:00           44° 8.96' N, 77° 7.56' W         09:56         2:00           44° 8.96' N, 77° 17.57' W         10:56         3:00           77.5°F, Wind 6mph SSW         10:56         3:00           Passed under Bay Bridge Road         11:29         3:34         29.9           79.4°F, Wind 7mph SW         11:56         4:00           44° 5.69' N, 77° 32.16' W         12:30         4:34         38.2           80.0°F, Wind 8mph SW         12:56         5:00           Stopped voyage at 44° 5.98' N, 77° 34.33' W         13:01         5:06         40.2 |  |