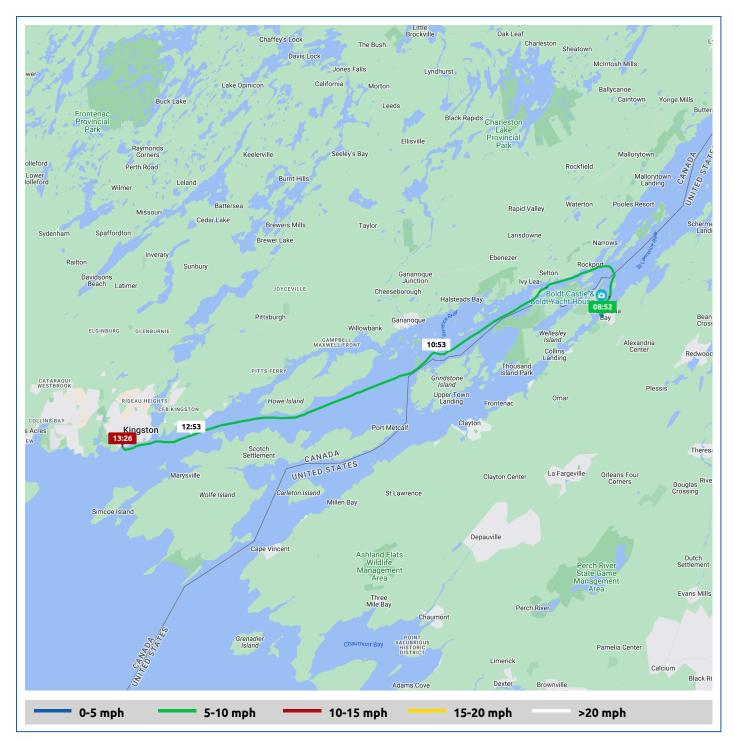

## Perfect-Agenda

6 July 2024

| Voyage                                                      | Skipper |                                               | Passengers            | Commenced | Completed |  |
|-------------------------------------------------------------|---------|-----------------------------------------------|-----------------------|-----------|-----------|--|
| 44° 20.13' N, 75° 55.21' W to Portsmouth<br>Olympic Harbour |         | iill and Valerie Henderson<br>PERFECT AGENDA" |                       | 08:52     | 13:42     |  |
| Č.                                                          |         |                                               | $\sim$                | >         |           |  |
| Weather on departure                                        |         |                                               | Weather on arrival    |           |           |  |
| 71.4°F, Wind 2mph SW                                        |         |                                               | 77.5°F, Wind 9mph SSW |           |           |  |

|            |                                              |       | From Start          |                  | Interval           |  |
|------------|----------------------------------------------|-------|---------------------|------------------|--------------------|--|
|            | Voyage Log                                   | Time  | Duration<br>(hours) | Distance<br>(mi) | Avg Speed<br>(mph) |  |
|            | Started voyage at 44° 20.08' N, 75° 55.28' W | 08:52 | 0:00                |                  |                    |  |
| Ċ          | 71.4°F, Wind 2mph SW                         | 08:52 | 0:00                |                  |                    |  |
|            | 44° 21.46' N, 75° 59.77' W                   | 09:52 | 1:00                | 7.9              | 7.8                |  |
| Ċ          | 73.9°F, Wind 3mph SW                         | 09:52 | 1:00                |                  |                    |  |
|            | 44° 18.08' N, 76° 7.63' W                    | 10:53 | 2:00                | 15.6             | 7.7                |  |
| Ċ          | 74.8°F, Wind 5mph WSW                        | 10:53 | 2:00                |                  |                    |  |
|            | 44° 15.07' N, 76° 16.58' W                   | 11:53 | 3:01                | 23.9             | 8.3                |  |
|            | 74.3°F, Wind 6mph SW                         | 11:53 | 3:01                |                  |                    |  |
|            | 44° 13.68' N, 76° 25.91' W                   | 12:53 | 4:01                | 31.9             | 7.9                |  |
| $\bigcirc$ | 74.4°F, Wind 7mph SW                         | 12:53 | 4:01                |                  |                    |  |
|            | Arrived Portsmouth Olympic Harbour           | 13:25 | 4:33                | 36.2             | 8.1                |  |
|            | Stopped voyage at Portsmouth Olympic Harbour | 13:42 | 4:50                | 36.3             | 0.4                |  |
| $\bigcirc$ | 77.5°F, Wind 9mph SSW                        | 13:42 | 4:50                |                  |                    |  |