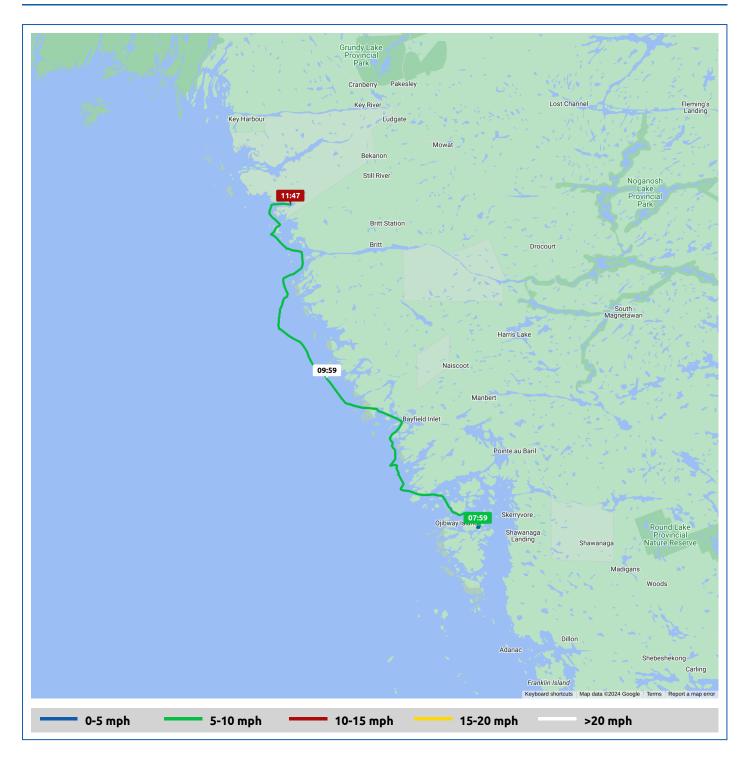

## Perfect-Agenda

30 July 2024

| Voyage                                                   | Skipper                                        | Passengers/Crew | Commenced | Completed |
|----------------------------------------------------------|------------------------------------------------|-----------------|-----------|-----------|
| 45° 31.91' N, 80° 25.88' W to 45° 48.57' N, 80° 39.70' W | Bill and Valerie Henderson<br>"PERFECT AGENDA" |                 | 07:59     | 12:14     |

## Weather on arrival

75.5°F, Wind 5mph SSW

|                                              |       | From Start          |                  | Interval           |
|----------------------------------------------|-------|---------------------|------------------|--------------------|
| Voyage Log                                   |       | Duration<br>(hours) | Distance<br>(mi) | Avg Speed<br>(mph) |
| Started voyage at 45° 31.86′ N, 80° 25.83′ W | 07:59 | 0:00                |                  |                    |
| 70.3°F, Wind 7mph SSE                        | 07:59 | 0:00                |                  |                    |
| 45° 35.05' N, 80° 32.30' W                   | 08:59 | 1:00                | 8.2              | 8.2                |
| 70.8°F, Wind 7mph SSE                        | 08:59 | 1:00                |                  |                    |
| 45° 39.53' N, 80° 37.01' W                   | 09:59 | 2:00                | 16.7             | 8.5                |
| 71.9°F, Wind 7mph S                          | 09:59 | 2:00                |                  |                    |
| 45° 45.29' N, 80° 38.93' W                   | 11:00 | 3:01                | 25.5             | 8.7                |
| 73.3°F, Wind 5mph SSW                        | 11:00 | 3:01                |                  |                    |
| 45° 48.55' N, 80° 39.71' W                   | 12:00 | 4:01                | 32.2             | 6.6                |
| 75.4°F, Wind 5mph SSW                        | 12:00 | 4:01                |                  |                    |
| Stopped voyage at 45° 48.57' N, 80° 39.70' W | 12:14 | 4:15                | 32.2             | 0.1                |
| 75.5°F, Wind 5mph SSW                        | 12:14 | 4:15                |                  |                    |