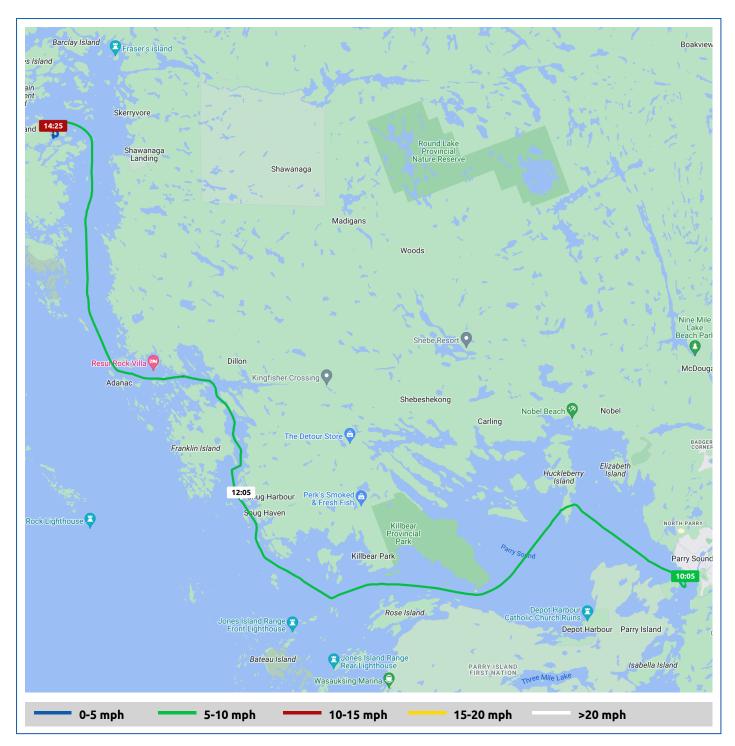

## Perfect-Agenda

29 July 2024

| Voyage                                                     | Skipper                                     | Passengers          | Commenced | Completed |  |
|------------------------------------------------------------|---------------------------------------------|---------------------|-----------|-----------|--|
| 45° 20.22' N, 80° 2.39' W to 45° 31.92' N,<br>80° 25.87' W | Bill and Valerie Henderson "PERF<br>AGENDA" | ECT                 | 10:04     | 14:41     |  |
| -;Ŏ;-                                                      |                                             | -;;;                |           |           |  |
| Weather on departu                                         | re                                          | Weather on arrival  |           |           |  |
| 75.9°F, Wind 3mph SS                                       | E                                           | 79.1°F, Wind 6mph S |           |           |  |

|      |                                              |       | From Start          |                  | Interval           |  |
|------|----------------------------------------------|-------|---------------------|------------------|--------------------|--|
|      | Voyage Log                                   |       | Duration<br>(hours) | Distance<br>(mi) | Avg Speed<br>(mph) |  |
|      | Started voyage at 45° 20.16' N, 80° 2.35' W  | 10:05 | 0:00                |                  |                    |  |
| -ờ́- | 75.9°F, Wind 3mph SSE                        | 10:05 | 0:00                |                  |                    |  |
|      | 45° 19.91' N, 80° 9.91' W                    | 11:05 | 1:00                | 8.3              | 8.3                |  |
| -ờ́- | 77.6°F, Wind 4mph S                          | 11:05 | 1:00                |                  |                    |  |
|      | 45° 22.35' N, 80° 18.85' W                   | 12:05 | 2:00                | 17.1             | 8.8                |  |
| -ờ́- | 75.5°F, Wind 6mph S                          | 12:05 | 2:00                |                  |                    |  |
|      | 45° 27.18' N, 80° 24.43' W                   | 13:06 | 3:01                | 26.0             | 8.8                |  |
| Ċ    | 74.6°F, Wind 6mph S                          | 13:06 | 3:01                |                  |                    |  |
|      | 45° 31.88' N, 80° 25.88' W                   | 14:06 | 4:01                | 33.2             | 7.2                |  |
| -ờ-  | 78.6°F, Wind 6mph SSW                        | 14:06 | 4:01                |                  |                    |  |
|      | Stopped voyage at 45° 31.92' N, 80° 25.87' W | 14:41 | 4:36                | 33.5             | 0.5                |  |
| -ờ-  | 79.1°F, Wind 6mph S                          | 14:41 | 4:36                |                  |                    |  |