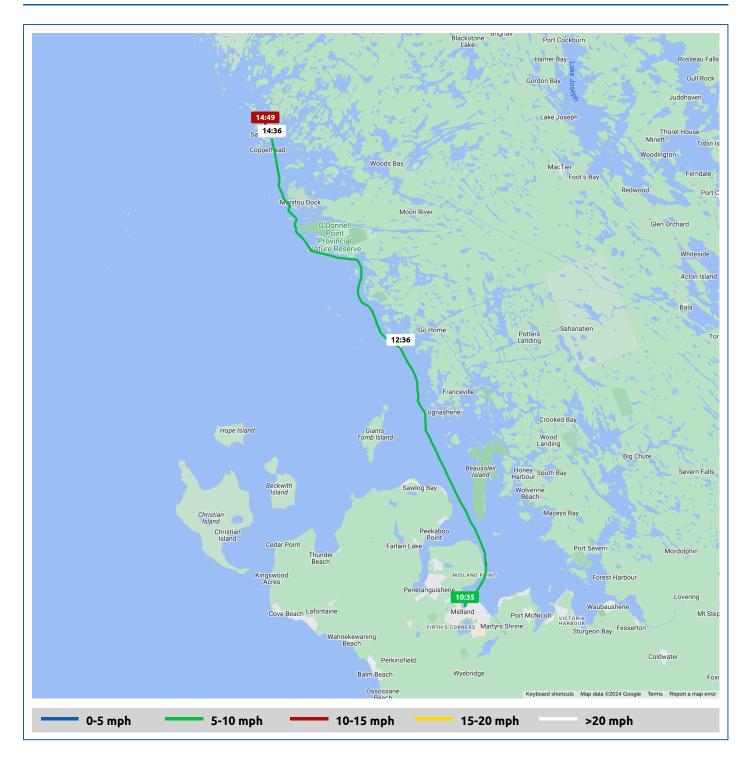

## Perfect-Agenda

27 July 2024

| Voyage                                                     | Skipper                                        | Passengers | Commenced | Completed |
|------------------------------------------------------------|------------------------------------------------|------------|-----------|-----------|
| 44° 45.21' N, 79° 53.31' W to 45° 10.48' N,<br>80° 8.23' W | Bill and Valerie Henderson "PERFECT<br>AGENDA" |            | 10:35     | 15:04     |

## Weather on arrival

72.5°F, Wind 5mph SW

|            |                                              |       | From Start          |                  | Interval           |  |
|------------|----------------------------------------------|-------|---------------------|------------------|--------------------|--|
| Voyage Log |                                              | Time  | Duration<br>(hours) | Distance<br>(mi) | Avg Speed<br>(mph) |  |
|            | Started voyage at 44° 45.27' N, 79° 53.34' W | 10:35 | 0:00                |                  |                    |  |
| -¤;-       | 72.0°F, Wind 4mph W                          | 10:35 | 0:00                |                  |                    |  |
|            | 44° 51.99' N, 79° 54.57' W                   | 11:36 | 1:00                | 8.7              | 8.6                |  |
| -¤-        | 72.2°F, Wind 6mph W                          | 11:36 | 1:00                |                  |                    |  |
|            | 44° 58.86′ N, 79° 58.17′ W                   | 12:36 | 2:00                | 17.3             | 8.6                |  |
| -¤-        | 72.0°F, Wind 6mph WSW                        | 12:36 | 2:01                |                  |                    |  |
|            | 45° 3.80' N, 80° 3.92' W                     | 13:36 | 3:01                | 25.9             | 8.6                |  |
| -¤;-       | 71.6°F, Wind 6mph SW                         | 13:36 | 3:01                |                  |                    |  |
|            | 45° 9.89' N, 80° 7.72' W                     | 14:36 | 4:01                | 34.3             | 8.4                |  |
| -¤;-       | 72.3°F, Wind 6mph SW                         | 14:36 | 4:01                |                  |                    |  |
|            | Stopped voyage at 45° 10.48' N, 80° 8.23' W  | 15:04 | 4:29                | 35.3             | 2.0                |  |
| Ċ          | 72.5°F, Wind 5mph SW                         | 15:04 | 4:29                |                  |                    |  |