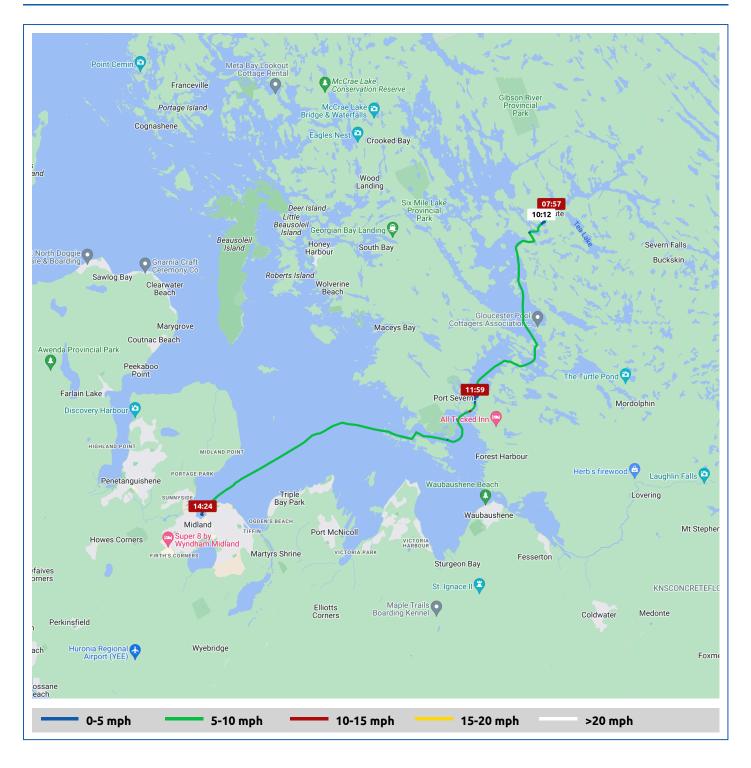

26 July 2024

| Voyages | Underway | Duration | Distance | Average Speed | Max Speed |
|---------|----------|----------|----------|---------------|-----------|
|         | (hours)  | (hours)  | (mi)     | (mph)         | (mph)     |
| 3       | 2:56     | 3:56     | 18.7     | 6.3           | 10.0      |

26 July 2024

| Voyage                                                      | Skipper                                        | Passengers | Commenced | Completed |
|-------------------------------------------------------------|------------------------------------------------|------------|-----------|-----------|
| 44° 53.15' N, 79° 40.48' W to 44° 53.16' N,<br>79° 40.36' W | Bill and Valerie Henderson "PERFECT<br>AGENDA" |            | 07:56     | 08:12     |

26 July 2024

| Voyage                                                      | Skipper                                        | Passengers | Commenced | Completed |
|-------------------------------------------------------------|------------------------------------------------|------------|-----------|-----------|
| 44° 53.15' N, 79° 40.37' W to 44° 48.29' N,<br>79° 43.23' W | Bill and Valerie Henderson "PERFECT<br>AGENDA" |            | 09:52     | 11:59     |

#### Weather on arrival

74.8°F, Wind 6mph WNW

|                    |                                              | Time  | From Start          |                  | Interval           |
|--------------------|----------------------------------------------|-------|---------------------|------------------|--------------------|
|                    | Voyage Log                                   |       | Duration<br>(hours) | Distance<br>(mi) | Avg Speed<br>(mph) |
|                    | Started voyage at 44° 53.11' N, 79° 40.40' W | 09:52 | 0:00                |                  |                    |
| - <del>\</del> \\\ | 69.0°F, Wind 3mph WNW                        | 09:52 | 0:00                |                  |                    |
|                    | Arrived Lock 44 - Big Chute                  | 10:02 | 0:10                | 0.0              | 0.2                |
|                    | Departed Lock 44 - Big Chute                 | 10:10 | 0:18                | 0.2              | 1.4                |
| - <del>\</del> \\\ | 72.4°F, Wind 4mph WNW                        | 10:52 | 1:00                |                  |                    |
|                    | 44° 50.60' N, 79° 41.45' W                   | 11:11 | 1:19                | 4.2              | 3.9                |
| - <del>\</del> \\  | 74.3°F, Wind 6mph WNW                        | 11:52 | 2:00                |                  |                    |
|                    | Stopped voyage at 44° 48.29' N, 79° 43.23' W | 11:59 | 2:07                | 8.4              | 5.3                |
| - <del>\</del> \\  | 74.8°F, Wind 6mph WNW                        | 11:59 | 2:07                |                  |                    |

26 July 2024

| Voyage                                              | Skipper                                        | Passengers | Commenced | Completed |
|-----------------------------------------------------|------------------------------------------------|------------|-----------|-----------|
| Lock 45 - Port Severn to 44° 45.21' N, 79° 53.31' W | Bill and Valerie Henderson "PERFECT<br>AGENDA" |            | 13:07     | 14:40     |

#### Weather on arrival

77.0°F, Wind 9mph NW

|       |                                              |       | From Start          |                  | Interval           |
|-------|----------------------------------------------|-------|---------------------|------------------|--------------------|
|       | Voyage Log                                   |       | Duration<br>(hours) | Distance<br>(mi) | Avg Speed<br>(mph) |
|       | Started voyage at Lock 45 - Port Severn      | 13:07 | 0:00                |                  |                    |
| -;¢;- | 77.1°F, Wind 7mph WNW                        | 13:07 | 0:00                |                  |                    |
|       | Departed Lock 45 - Port Severn               | 13:07 | 0:00                | 0.0              | 4.7                |
| -;¢;- | 74.6°F, Wind 9mph NW                         | 14:07 | 1:00                |                  |                    |
|       | 44° 46.37' N, 79° 51.42' W                   | 14:07 | 1:00                | 8.3              | 8.3                |
|       | Stopped voyage at 44° 45.21' N, 79° 53.31' W | 14:40 | 1:33                | 10.5             | 4.0                |
| -¤́-  | 77.0°F, Wind 9mph NW                         | 14:40 | 1:33                |                  |                    |