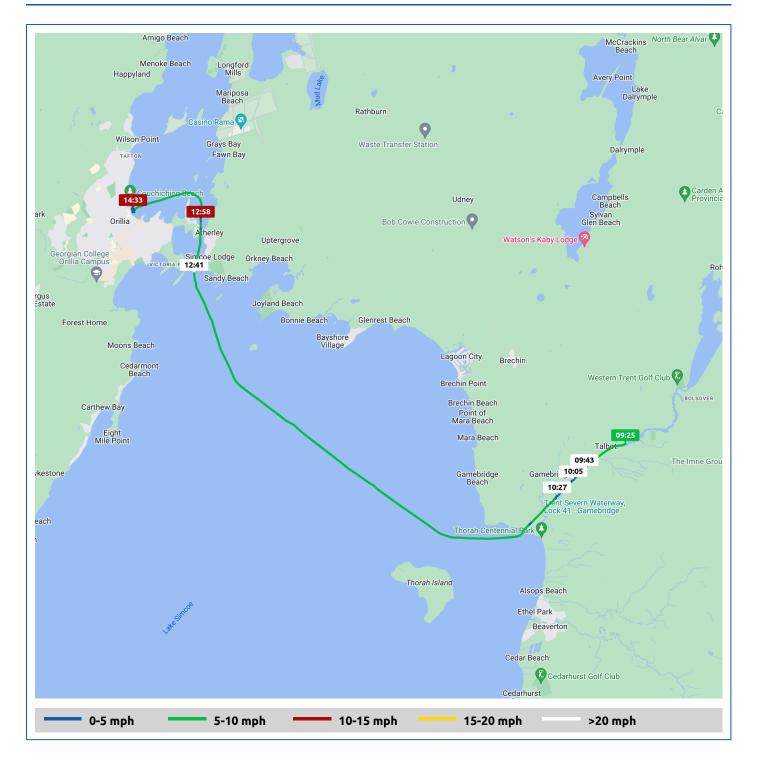

22 July 2024

| Voyage                                                     | Skipper                                     | Passengers | Commenced | Completed |
|------------------------------------------------------------|---------------------------------------------|------------|-----------|-----------|
| 44° 30.63' N, 79° 6.31' W to 44° 36.48' N,<br>79° 22.20' W | Bill and Valerie Henderson "PERFECT AGENDA" |            | 09:25     | 13:13     |

#### Weather on arrival

75.9°F, Wind 2mph N

|               |                                              |       | From Start          |                  | Interval           |  |
|---------------|----------------------------------------------|-------|---------------------|------------------|--------------------|--|
|               | Voyage Log                                   |       | Duration<br>(hours) | Distance<br>(mi) | Avg Speed<br>(mph) |  |
|               | Started voyage at Lock 38 - Talbot           | 09:25 | 0:00                |                  |                    |  |
| - <u>`</u> Ċ- | 66.9°F, Wind 2mph NNE                        | 09:25 | 0:00                |                  |                    |  |
|               | Departed Lock 38 - Talbot                    | 09:26 | 0:00                | 0.0              | 5.2                |  |
|               | Arrived Lock 39, Portage                     | 09:43 | 0:18                | 1.5              | 5.0                |  |
|               | Departed Lock 39, Portage                    | 09:59 | 0:34                | 1.6              | 0.4                |  |
|               | Arrived Lock 40 - Thorah                     | 10:04 | 0:39                | 2.0              | 4.1                |  |
|               | Departed Lock 40 - Thorah                    | 10:19 | 0:54                | 2.1              | 0.4                |  |
| - <u>`</u> Ċ- | 69.8°F, Wind 3mph NNW                        | 10:25 | 1:00                |                  |                    |  |
|               | Arrived Lock 41 - Gamebridge                 | 10:27 | 1:02                | 2.7              | 4.5                |  |
|               | Departed Lock 41 - Gamebridge                | 10:41 | 1:16                | 2.8              | 0.6                |  |
| Ä             | 70.7°F, Wind 3mph NNW                        | 11:25 | 2:00                |                  |                    |  |
|               | 44° 29.99' N, 79° 16.76' W                   | 11:41 | 2:16                | 10.3             | 7.5                |  |
| Ċ             | 72.6°F, Wind 2mph N                          | 12:26 | 3:01                |                  |                    |  |
|               | 44° 35.22' N, 79° 22.43' W                   | 12:42 | 3:17                | 18.3             | 7.9                |  |
|               | Stopped voyage at 44° 36.48' N, 79° 22.20' W | 13:13 | 3:48                | 20.0             | 3.3                |  |
| - <u>`</u> Ċ- | 75.9°F, Wind 2mph N                          | 13:13 | 3:48                |                  |                    |  |

22 July 2024

| Voyage                                                      | Skipper                                        | Passengers | Commenced | Completed |
|-------------------------------------------------------------|------------------------------------------------|------------|-----------|-----------|
| 44° 36.48' N, 79° 22.20' W to 44° 36.77' N,<br>79° 24.73' W | Bill and Valerie Henderson "PERFECT<br>AGENDA" |            | 13:37     | 14:25     |

22 July 2024

| Voyage                                                      | Skipper                                        | Passengers | Commenced | Completed |
|-------------------------------------------------------------|------------------------------------------------|------------|-----------|-----------|
| 44° 36.77' N, 79° 24.73' W to 44° 36.86' N,<br>79° 24.75' W | Bill and Valerie Henderson "PERFECT<br>AGENDA" |            | 14:31     | 14:49     |