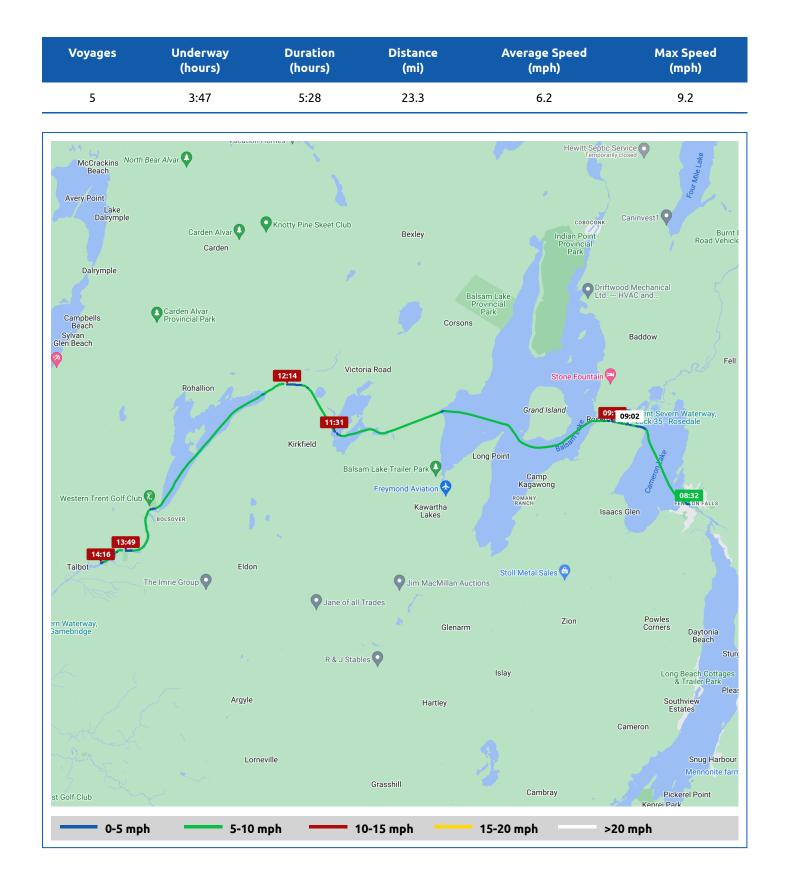

| Voyage                                                      | Skipper                                        | Passengers   | Commenced | Completed |
|-------------------------------------------------------------|------------------------------------------------|--------------|-----------|-----------|
| 44° 32.19' N, 78° 44.35' W to 44° 34.39' N,<br>78° 47.30' W | Bill and Valerie Henderson "PERFECT<br>AGENDA" |              | 08:32     | 09:32     |
| Č.                                                          |                                                | Ċ            | 5         |           |
| Weather on departu                                          | re                                             | Weather or   | n arrival |           |
| 65.9°F, Wind 3mph N                                         |                                                | 67.8°F, Wind | 3mph N    |           |

|     |                                              |       | From Start          |                  | Interval           |
|-----|----------------------------------------------|-------|---------------------|------------------|--------------------|
|     | Voyage Log                                   | Time  | Duration<br>(hours) | Distance<br>(mi) | Avg Speed<br>(mph) |
|     | Started voyage at 44° 32.19' N, 78° 44.43' W | 08:32 | 0:00                |                  |                    |
| Č   | 65.9°F, Wind 3mph N                          | 08:32 | 0:00                |                  |                    |
|     | Arrived Lock 35 - Rosedale                   | 09:02 | 0:30                | 3.2              | 6.5                |
|     | Departed Lock 35 - Rosedale                  | 09:12 | 0:40                | 3.4              | 1.0                |
|     | Stopped voyage at 44° 34.39' N, 78° 47.30' W | 09:32 | 1:00                | 3.8              | 1.2                |
| Ċ   | 67.8°F, Wind 3mph N                          | 09:32 | 1:00                |                  |                    |
| ÷ờ- | 67.8°F, Wind 3mph N                          | 09:32 | 1:00                |                  |                    |

| Voyage                                                      | Skipper                                        |   | Passengers    | Commenced | Completed |
|-------------------------------------------------------------|------------------------------------------------|---|---------------|-----------|-----------|
| 44° 34.39' N, 78° 47.30' W to 44° 34.13' N,<br>78° 57.60' W | Bill and Valerie Henderson "PERFECT<br>AGENDA" |   |               | 09:55     | 11:46     |
| -;Ŏ;-                                                       |                                                |   | -Ò            | -         |           |
| Weather on departu                                          | re                                             |   | Weather or    | arrival   |           |
| 69.2°F, Wind 3mph NN                                        | W                                              | 7 | 4.3°F, Wind 5 | mph NNW   |           |

|     |                                              |       | From Start          |                  | Interval           |
|-----|----------------------------------------------|-------|---------------------|------------------|--------------------|
|     | Voyage Log                                   | Time  | Duration<br>(hours) | Distance<br>(mi) | Avg Speed<br>(mph) |
|     | Started voyage at 44° 34.40' N, 78° 47.39' W | 09:55 | 0:00                |                  |                    |
| -ờ- | 69.2°F, Wind 3mph NNW                        | 09:55 | 0:00                |                  |                    |
|     | 44° 34.15' N, 78° 55.45' W                   | 10:56 | 1:00                | 7.3              | 7.3                |
| -ờ- | 72.2°F, Wind 4mph NNW                        | 10:56 | 1:00                |                  |                    |
|     | Stopped voyage at 44° 34.13' N, 78° 57.60' W | 11:46 | 1:51                | 9.3              | 2.3                |
| ÷ờ- | 74.3°F, Wind 5mph NNW                        | 11:46 | 1:51                |                  |                    |

| Voyage                                               | Skipper                                        | Skipper |                | Commenced | Completed |
|------------------------------------------------------|------------------------------------------------|---------|----------------|-----------|-----------|
| 44° 34.13' N, 78° 57.60' W to Lock 36 -<br>Kirkfield | Bill and Valerie Henderson "PERFECT<br>AGENDA" |         |                | 11:48     | 12:29     |
| -;0;-                                                |                                                |         | -Ò             | •         |           |
| Weather on depar                                     | ture                                           |         | Weather or     | arrival   |           |
| 74.4°F, Wind 5mph N                                  | INW                                            |         | 75.9°F, Wind 5 | 5mph NW   |           |

|            |                                              |       | From Start                                                 |                    | Interval |
|------------|----------------------------------------------|-------|------------------------------------------------------------|--------------------|----------|
| Voyage Log | Voyage Log                                   | Time  | Duration<br>(hours)Distance<br>(mi)0:000:000:000:260:262.1 | Avg Speed<br>(mph) |          |
|            | Started voyage at 44° 34.19' N, 78° 57.64' W | 11:49 | 0:00                                                       |                    |          |
| ÷Ċ-        | 74.4°F, Wind 5mph NNW                        | 11:49 | 0:00                                                       |                    |          |
|            | Arrived Lock 36 - Kirkfield                  | 12:14 | 0:26                                                       | 2.1                | 5.0      |
|            | Stopped voyage at Lock 36 - Kirkfield        | 12:29 | 0:40                                                       | 2.2                | 0.1      |
| -ờ́-       | 75.9°F, Wind 5mph NW                         | 12:29 | 0:40                                                       |                    |          |

| Voyage                                       | Skipper                              |                   | Passengers     | Commenced | Completed |
|----------------------------------------------|--------------------------------------|-------------------|----------------|-----------|-----------|
| Lock 36 - Kirkfield to Lock 37 -<br>Bolsover | Bill and Valerie Hendersc<br>AGENDA" | on "PERFECT 12:35 |                | 12:35     | 14:04     |
| في                                           |                                      |                   | Ċ              | 5         |           |
| Weather on dep                               | parture                              |                   | Weather or     | n arrival |           |
| 76.4°F, Wind 5m                              | ph NW                                |                   | 78.1°F, Wind ( | 5mph NW   |           |

|        |                                              |       | From                | Start            | Interval           |
|--------|----------------------------------------------|-------|---------------------|------------------|--------------------|
| Voyage | Voyage Log                                   | Time  | Duration<br>(hours) | Distance<br>(mi) | Avg Speed<br>(mph) |
|        | Started voyage at 44° 35.38' N, 78° 59.50' W | 12:35 | 0:00                |                  |                    |
| Ċ      | 76.4°F, Wind 5mph NW                         | 12:35 | 0:00                |                  |                    |
|        | 44° 31.32' N, 79° 4.53' W                    | 13:35 | 1:00                | 6.6              | 6.6                |
| Ċ      | 77.5°F, Wind 6mph NW                         | 13:35 | 1:00                |                  |                    |
|        | Arrived Lock 37 - Bolsover                   | 13:49 | 1:14                | 7.5              | 3.8                |
|        | Stopped voyage at Lock 37 - Bolsover         | 14:04 | 1:29                | 7.6              | 0.1                |
| Ċ      | 78.1°F, Wind 6mph NW                         | 14:04 | 1:29                |                  |                    |

| Voyage                                             | Skipper                           | Skipper                                        |                | Commenced | Completed |
|----------------------------------------------------|-----------------------------------|------------------------------------------------|----------------|-----------|-----------|
| Lock 37 - Bolsover to 44° 30.63' N, 79°<br>6.31' W | Bill and Valerie Hende<br>AGENDA" | Bill and Valerie Henderson "PERFECT<br>AGENDA" |                | 14:05     | 14:31     |
| <u>ج</u>                                           |                                   |                                                | ف              | 5         |           |
| Weather on depar                                   | ture                              |                                                | Weather or     | arrival   |           |
| 78.4°F, Wind 6mph                                  | NW                                |                                                | 79.0°F, Wind 6 | 5mph NW   |           |

| Voyage Log |                                             |       | From Start          |                  | Interval           |
|------------|---------------------------------------------|-------|---------------------|------------------|--------------------|
|            |                                             | Time  | Duration<br>(hours) | Distance<br>(mi) | Avg Speed<br>(mph) |
|            | Started voyage at 44° 30.98' N, 79° 5.49' W | 14:05 | 0:00                |                  |                    |
| Ć          | 78.4°F, Wind 6mph NW                        | 14:05 | 0:00                |                  |                    |
|            | Stopped voyage at 44° 30.63' N, 79° 6.31' W | 14:31 | 0:26                | 0.8              | 1.9                |
| Ċ          | 79.0°F, Wind 6mph NW                        | 14:31 | 0:26                |                  |                    |