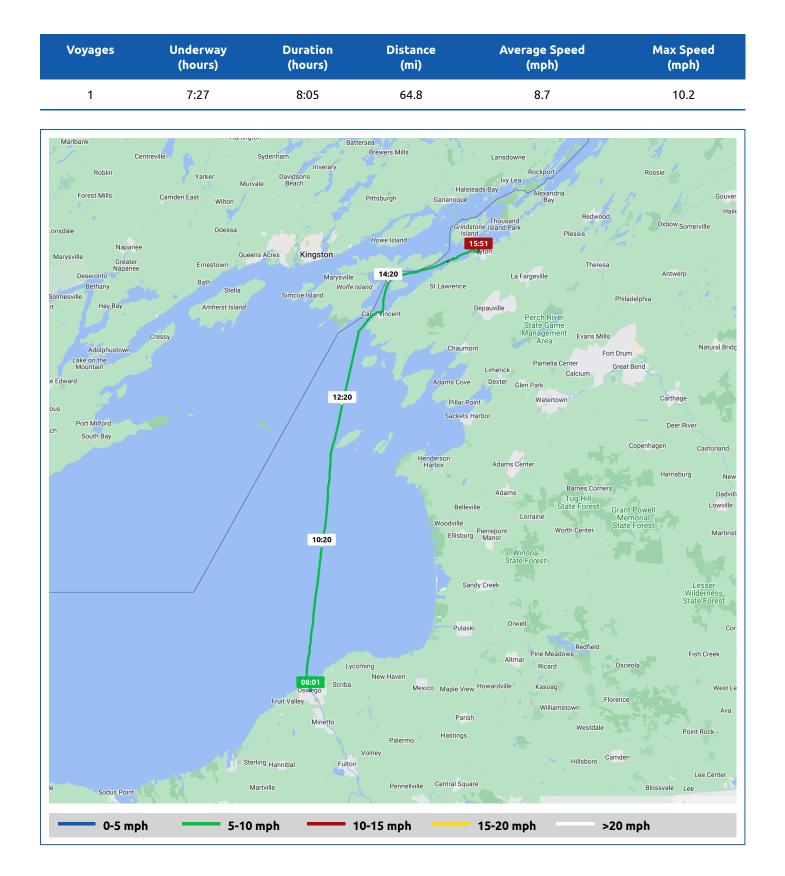

## Perfect-Agenda

2 July 2024

| Voyage                                           | Skipper                                        |                       | Passengers | Commenced | Completed |  |
|--------------------------------------------------|------------------------------------------------|-----------------------|------------|-----------|-----------|--|
| 43° 27.18' N, 76° 30.38' W to Islander<br>Marina | Bill and Valerie Henderson "PERFECT<br>AGENDA" |                       |            | 08:01     | 16:06     |  |
|                                                  |                                                |                       |            |           |           |  |
| Weather on departure                             |                                                | Weather on arrival    |            |           |           |  |
| 61.9°F, Wind 4mph SSE                            |                                                | 78.7°F, Wind 4mph WSW |            |           |           |  |

|   |                                              |       | From Start          |                  | Interval           |
|---|----------------------------------------------|-------|---------------------|------------------|--------------------|
|   | Voyage Log                                   | Time  | Duration<br>(hours) | Distance<br>(mi) | Avg Speed<br>(mph) |
|   | Started voyage at 43° 27.24' N, 76° 30.44' W | 08:01 | 0:00                |                  |                    |
|   | 61.9°F, Wind 4mph SSE                        | 08:01 | 0:00                |                  |                    |
|   | Arrived Port of Oswego                       | 08:22 | 0:21                | 0.6              | 1.7                |
|   | Departed Port of Oswego                      | 08:28 | 0:27                | 1.4              | 8.8                |
|   | 63.8°F, Wind 5mph S                          | 09:01 | 1:00                |                  |                    |
|   | 43° 35.94' N, 76° 29.94' W                   | 09:28 | 1:27                | 10.2             | 8.7                |
|   | 64.2°F, Wind 4mph SSW                        | 10:01 | 2:00                |                  |                    |
|   | 43° 43.75' N, 76° 28.56' W                   | 10:29 | 2:28                | 19.2             | 9.0                |
|   | 64.4°F, Wind 5mph SSW                        | 11:02 | 3:01                |                  |                    |
|   | 43° 51.46' N, 76° 27.53' W                   | 11:29 | 3:28                | 28.2             | 8.9                |
|   | 65.9°F, Wind 4mph SW                         | 12:02 | 4:01                |                  |                    |
|   | 43° 59.02' N, 76° 25.39' W                   | 12:29 | 4:28                | 37.1             | 8.9                |
|   | 67.0°F, Wind 5mph SW                         | 13:03 | 5:02                |                  |                    |
|   | 44° 6.51' N, 76° 22.49' W                    | 13:29 | 5:28                | 46.1             | 9.0                |
| 0 | 71.2°F, Wind 5mph SW                         | 14:03 | 6:02                |                  |                    |
|   | 44° 11.77' N, 76° 17.59' W                   | 14:30 | 6:29                | 54.2             | 8.0                |
| 0 | 75.4°F, Wind 5mph WSW                        | 15:03 | 7:02                |                  |                    |
|   | 44° 14.21' N, 76° 7.25' W                    | 15:30 | 7:29                | 63.3             | 9.1                |

## Perfect-Agenda

2 July 2024

|                                   | Time  | From Start          |                  | Interval           |
|-----------------------------------|-------|---------------------|------------------|--------------------|
| Voyage Log                        |       | Duration<br>(hours) | Distance<br>(mi) | Avg Speed<br>(mph) |
| Arrived Islander Marina           | 15:52 | 7:51                | 64.9             | 4.4                |
| 78.7°F, Wind 4mph WSW             | 16:04 | 8:03                |                  |                    |
| Stopped voyage at Islander Marina | 16:06 | 8:05                | 65.0             | 0.0                |
| 78.6°F, Wind 4mph WSW             | 16:06 | 8:05                |                  |                    |