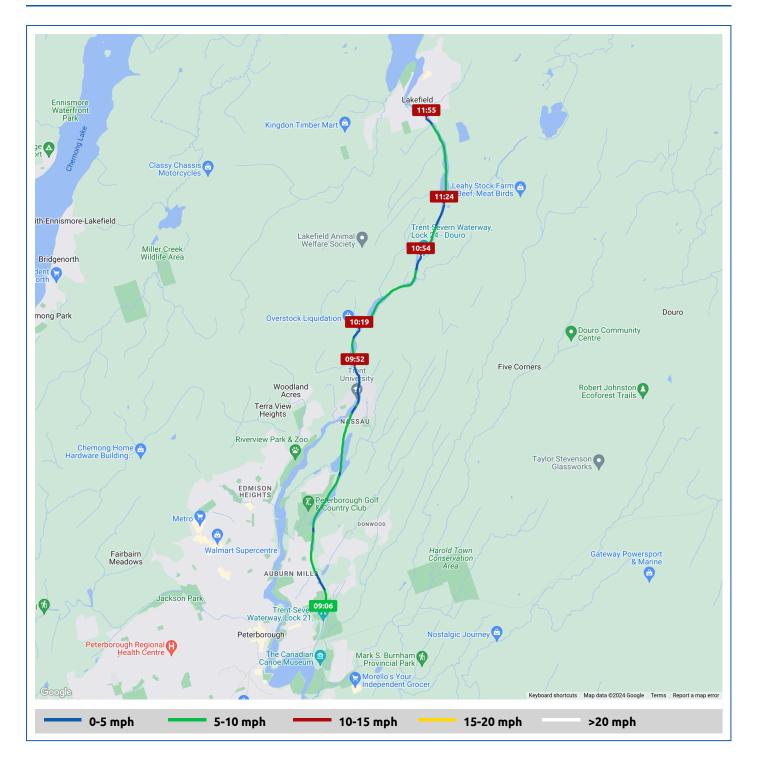

17 July 2024

| Voyage                                                     | Skipper                                        | Passengers | Commenced | Completed |
|------------------------------------------------------------|------------------------------------------------|------------|-----------|-----------|
| Lock 21 - Peterborough Lift Lock to Lock 22 - Nassau Mills | Bill and Valerie Henderson<br>"PERFECT AGENDA" |            | 09:06     | 10:07     |

#### Weather on arrival

70.5°F, Wind 7mph W

|         |                                                    | 09:06 | From Start          |                  | Interval           |
|---------|----------------------------------------------------|-------|---------------------|------------------|--------------------|
|         | Voyage Log                                         | Time  | Duration<br>(hours) | Distance<br>(mi) | Avg Speed<br>(mph) |
|         | Started voyage at Lock 21 - Peterborough Lift Lock | 09:06 | 0:00                |                  |                    |
|         | 68.3°F, Wind 6mph W                                | 09:06 | 0:00                |                  |                    |
|         | Departed Lock 21 - Peterborough Lift Lock          | 09:06 | 0:00                | 0.0              | 5.6                |
|         | Arrived Lock 22 - Nassau Mills                     | 09:52 | 0:46                | 4.0              | 5.2                |
| <u></u> | 70.5°F, Wind 7mph W                                | 10:06 | 1:00                |                  |                    |
|         | Stopped voyage at Lock 22 - Nassau Mills           | 10:07 | 1:01                | 4.0              | 0.1                |
| 0       | 70.6°F, Wind 7mph W                                | 10:07 | 1:01                |                  |                    |

17 July 2024

| Voyage                                          | Skipper                                        | Passengers | Commenced | Completed |
|-------------------------------------------------|------------------------------------------------|------------|-----------|-----------|
| Lock 22 - Nassau Mills to Lock 23 -<br>Otonabee | Bill and Valerie Henderson "PERFECT<br>AGENDA" |            | 10:12     | 10:33     |

#### Weather on arrival

71.7°F, Wind 7mph WNW

|   |                                              |       | From Start          |                  | Interval<br>Avg Speed<br>(mph) |
|---|----------------------------------------------|-------|---------------------|------------------|--------------------------------|
|   | Voyage Log                                   | Time  | Duration<br>(hours) | Distance<br>(mi) |                                |
|   | Started voyage at 44° 21.92' N, 78° 17.46' W | 10:12 | 0:00                |                  |                                |
|   | 70.8°F, Wind 7mph WNW                        | 10:12 | 0:00                |                  |                                |
|   | Arrived Lock 23 - Otonabee                   | 10:19 | 0:06                | 0.5              | 4.8                            |
|   | Stopped voyage at Lock 23 - Otonabee         | 10:33 | 0:20                | 0.5              | 0.2                            |
| 0 | 71.7°F, Wind 7mph WNW                        | 10:33 | 0:20                |                  |                                |

## 17 July 2024

| Voyage                                   | Skipper                                        | Passengers | Commenced | Completed |
|------------------------------------------|------------------------------------------------|------------|-----------|-----------|
| Lock 23 - Otonabee to Lock 24 -<br>Douro | Bill and Valerie Henderson "PERFECT<br>AGENDA" |            | 10:36     | 11:08     |

#### Weather on arrival

73.4°F, Wind 8mph WNW

|   |                                              |       | From Start          |                  | Interval Avg Speed (mph) |
|---|----------------------------------------------|-------|---------------------|------------------|--------------------------|
|   | Voyage Log                                   | Time  | Duration<br>(hours) | Distance<br>(mi) |                          |
|   | Started voyage at 44° 22.38' N, 78° 17.27' W | 10:37 | 0:00                |                  |                          |
|   | 71.9°F, Wind 7mph WNW                        | 10:37 | 0:00                |                  |                          |
|   | Arrived Lock 24 - Douro                      | 10:54 | 0:17                | 1.4              | 5.0                      |
|   | Stopped voyage at Lock 24 - Douro            | 11:08 | 0:31                | 1.5              | 0.2                      |
| ۵ | 73.4°F, Wind 8mph WNW                        | 11:08 | 0:31                |                  |                          |

## 17 July 2024

| Voyage                                       | Skipper                                        | Passengers | Commenced | Completed |
|----------------------------------------------|------------------------------------------------|------------|-----------|-----------|
| Lock 24 - Douro to Lock 25 - Sawyer<br>Creek | Bill and Valerie Henderson "PERFECT<br>AGENDA" |            | 11:14     | 11:40     |

#### Weather on arrival

74.8°F, Wind 8mph WNW

|   |                                              |       | From Start          |                  | Interval           |  |
|---|----------------------------------------------|-------|---------------------|------------------|--------------------|--|
|   | Voyage Log                                   | Time  | Duration<br>(hours) | Distance<br>(mi) | Avg Speed<br>(mph) |  |
|   | 73.8°F, Wind 8mph WNW                        | 11:14 | 0:00                |                  |                    |  |
|   | Started voyage at 44° 23.37' N, 78° 16.14' W | 11:14 | 0:00                |                  |                    |  |
|   | Arrived Lock 25 - Sawyer Creek               | 11:24 | 0:10                | 0.8              | 4.7                |  |
|   | Stopped voyage at Lock 25 - Sawyer Creek     | 11:40 | 0:25                | 0.8              | 0.2                |  |
| ۵ | 74.8°F, Wind 8mph WNW                        | 11:40 | 0:25                |                  |                    |  |

## 17 July 2024

| Voyage                                           | Skipper                                        | Passengers | Commenced | Completed |
|--------------------------------------------------|------------------------------------------------|------------|-----------|-----------|
| Lock 25 - Sawyer Creek to Lock 26 -<br>Lakefield | Bill and Valerie Henderson "PERFECT<br>AGENDA" |            | 11:41     | 12:10     |

#### Weather on arrival

76.0°F, Wind 9mph WNW

|   |                                              |       | From Start          |                  | Interval           |  |
|---|----------------------------------------------|-------|---------------------|------------------|--------------------|--|
|   | Voyage Log                                   | Time  | Duration<br>(hours) | Distance<br>(mi) | Avg Speed<br>(mph) |  |
|   | Started voyage at 44° 24.09' N, 78° 15.76' W | 11:42 | 0:00                |                  |                    |  |
| Ċ | 74.9°F, Wind 8mph WNW                        | 11:42 | 0:00                |                  |                    |  |
|   | Arrived Lock 26 - Lakefield                  | 11:55 | 0:13                | 1.3              | 5.8                |  |
|   | Stopped voyage at Lock 26 - Lakefield        | 12:10 | 0:28                | 1.3              | 0.2                |  |
| Ä | 76.0°F, Wind 9mph WNW                        | 12:10 | 0:28                |                  |                    |  |