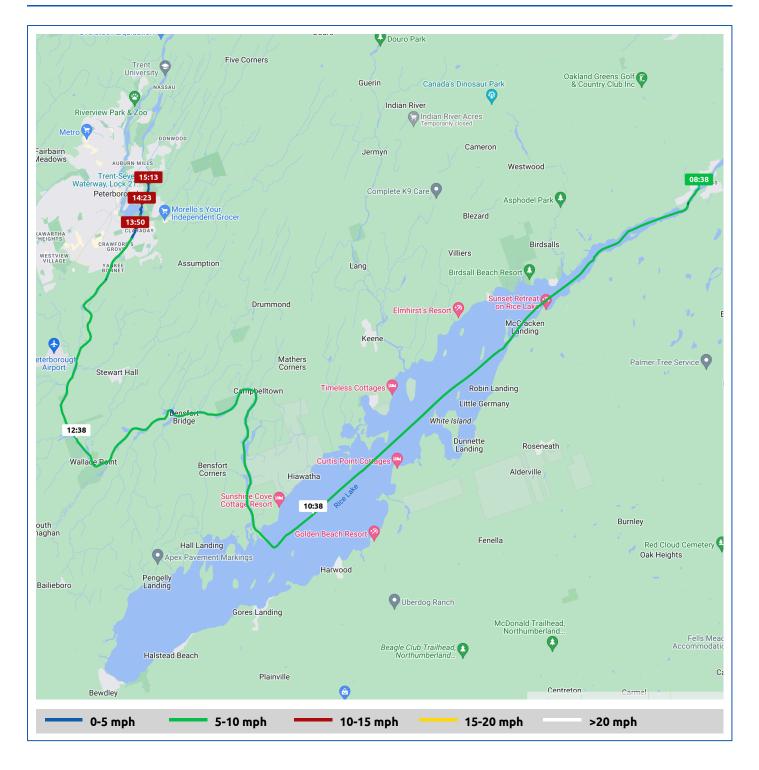

15 July 2024

| Voyages | Underway | Duration | Distance | Average Speed | Max Speed |
|---------|----------|----------|----------|---------------|-----------|
|         | (hours)  | (hours)  | (mi)     | (mph)         | (mph)     |
| 3       | 5:43     | 6:26     | 38.7     | 6.8           | 8.7       |

15 July 2024

| Voyage                                                  | Skipper                                     | Passengers | Commenced | Completed |
|---------------------------------------------------------|---------------------------------------------|------------|-----------|-----------|
| 44° 18.43' N, 77° 57.50' W to Lock 19 -<br>Scotts Mills | Bill and Valerie Henderson "PERFECT AGENDA" |            | 08:37     | 14:05     |

#### Weather on arrival

82.9°F, Wind 9mph SW

| Voyage Log  |                                              |       | From                | Interval         |                    |
|-------------|----------------------------------------------|-------|---------------------|------------------|--------------------|
|             |                                              | Time  | Duration<br>(hours) | Distance<br>(mi) | Avg Speed<br>(mph) |
|             | Started voyage at 44° 18.43' N, 77° 57.58' W | 08:38 | 0:00                |                  |                    |
|             | 73.2°F, Wind 3mph SSW                        | 08:38 | 0:00                |                  |                    |
|             | 44° 14.46′ N, 78° 4.54′ W                    | 09:38 | 1:00                | 7.6              | 7.6                |
| $\triangle$ | 76.2°F, Wind 6mph SSW                        | 09:38 | 1:00                |                  |                    |
|             | 44° 9.74' N, 78° 11.92' W                    | 10:38 | 2:00                | 15.8             | 8.1                |
| $\triangle$ | 77.5°F, Wind 8mph SW                         | 10:38 | 2:00                |                  |                    |
|             | 44° 13.02' N, 78° 14.63' W                   | 11:39 | 3:01                | 23.1             | 7.3                |
| $\triangle$ | 79.7°F, Wind 9mph SSW                        | 11:39 | 3:01                |                  |                    |
|             | 44° 11.80' N, 78° 20.76' W                   | 12:39 | 4:01                | 30.0             | 6.8                |
| 0           | 81.0°F, Wind 10mph SW                        | 12:39 | 4:01                |                  |                    |
|             | 44° 16.84' N, 78° 18.90' W                   | 13:39 | 5:01                | 36.8             | 6.8                |
| 0           | 82.5°F, Wind 9mph SW                         | 13:39 | 5:01                |                  |                    |
|             | Arrived Lock 19 - Scotts Mills               | 13:51 | 5:13                | 37.5             | 3.5                |
|             | Stopped voyage at Lock 19 - Scotts Mills     | 14:05 | 5:27                | 37.5             | 0.0                |
| 0           | 82.9°F, Wind 9mph SW                         | 14:05 | 5:27                |                  |                    |

## 15 July 2024

| Voyage                                            | Skipper                                        | Passengers | Commenced | Completed |
|---------------------------------------------------|------------------------------------------------|------------|-----------|-----------|
| Lock 19 - Scotts Mills to Lock 20 -<br>Ashburnham | Bill and Valerie Henderson "PERFECT<br>AGENDA" |            | 14:05     | 14:37     |

#### Weather on arrival

82.5°F, Wind 9mph SW

|   |                                              |       | From Start          |                  | Interval           |
|---|----------------------------------------------|-------|---------------------|------------------|--------------------|
|   | Voyage Log                                   |       | Duration<br>(hours) | Distance<br>(mi) | Avg Speed<br>(mph) |
|   | Started voyage at 44° 17.37' N, 78° 18.46' W | 14:06 | 0:00                |                  |                    |
| ۵ | 83.1°F, Wind 9mph SW                         | 14:06 | 0:00                |                  |                    |
|   | Arrived Lock 20 - Ashburnham                 | 14:22 | 0:16                | 0.7              | 2.7                |
|   | Stopped voyage at Lock 20 - Ashburnham       | 14:37 | 0:31                | 0.8              | 0.2                |
| 0 | 82.5°F, Wind 9mph SW                         | 14:37 | 0:31                |                  |                    |

## 15 July 2024

| Voyage                                                      | Skipper                                        | Passengers | Commenced | Completed |
|-------------------------------------------------------------|------------------------------------------------|------------|-----------|-----------|
| Lock 20 - Ashburnham to Lock 21 -<br>Peterborough Lift Lock | Bill and Valerie Henderson<br>"PERFECT AGENDA" |            | 14:44     | 15:13     |

#### Weather on arrival

81.5°F, Wind 8mph SW

|   | Voyage Log                                         | Time  | From Start          |                  | Interval           |
|---|----------------------------------------------------|-------|---------------------|------------------|--------------------|
|   |                                                    |       | Duration<br>(hours) | Distance<br>(mi) | Avg Speed<br>(mph) |
|   | Started voyage at 44° 18.02′ N, 78° 18.23′ W       | 14:45 | 0:00                |                  |                    |
|   | 82.3°F, Wind 8mph SW                               | 14:45 | 0:00                |                  |                    |
|   | Arrived Lock 21 - Peterborough Lift Lock           | 14:54 | 0:10                | 0.4              | 2.7                |
|   | Stopped voyage at Lock 21 - Peterborough Lift Lock | 15:13 | 0:28                | 0.6              | 0.4                |
| 0 | 81.5°F, Wind 8mph SW                               | 15:13 | 0:28                |                  |                    |