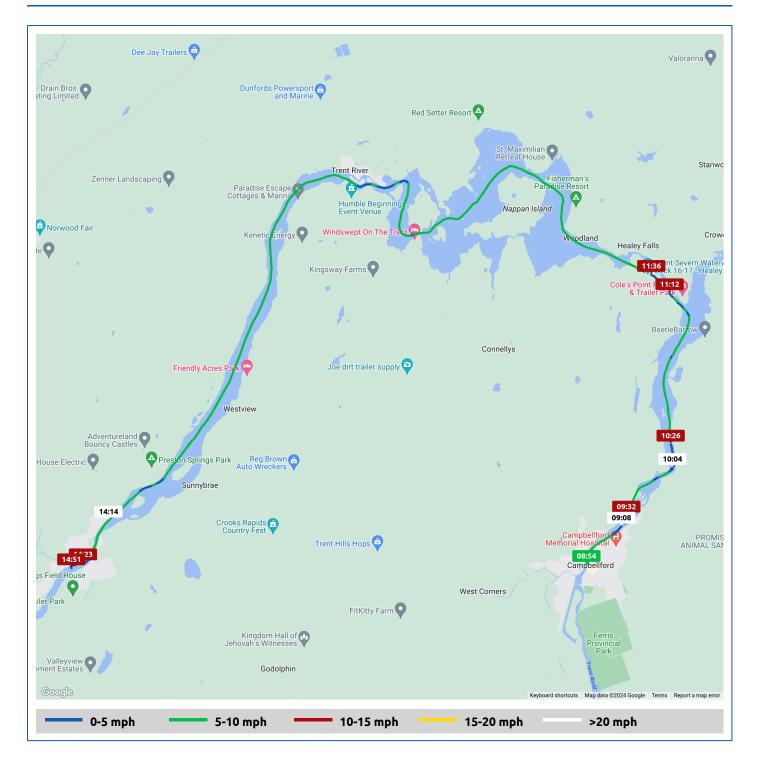

14 July 2024

| Voyages | Underway | Duration | Distance | Average Speed | Max Speed |
|---------|----------|----------|----------|---------------|-----------|
|         | (hours)  | (hours)  | (mi)     | (mph)         | (mph)     |
| 6       | 3:26     | 5:32     | 19.6     | 5.7           | 8.7       |

14 July 2024

| Voyage                                                  | Skipper                                        | Passengers | Commenced | Completed |
|---------------------------------------------------------|------------------------------------------------|------------|-----------|-----------|
| 44° 18.45' N, 77° 48.00' W to Lock 13 -<br>Campbellford | Bill and Valerie Henderson "PERFECT<br>AGENDA" |            | 08:54     | 09:47     |

### Weather on arrival

76.7°F, Wind 4mph SSW

|      |                                              |       | From                | Interval         |                    |
|------|----------------------------------------------|-------|---------------------|------------------|--------------------|
|      | Voyage Log                                   |       | Duration<br>(hours) | Distance<br>(mi) | Avg Speed<br>(mph) |
|      | Started voyage at 44° 18.50' N, 77° 47.95' W | 08:54 | 0:00                |                  |                    |
| -¤;- | 72.8°F, Wind 3mph SSW                        | 08:54 | 0:00                |                  |                    |
|      | Arrived Lock 13 - Campbellford               | 09:32 | 0:37                | 1.0              | 1.6                |
|      | Stopped voyage at Lock 13 - Campbellford     | 09:47 | 0:53                | 1.1              | 0.2                |
| -¤;- | 76.7°F, Wind 4mph SSW                        | 09:47 | 0:53                |                  |                    |

14 July 2024

| Voyage                                           | Skipper                                        | Passengers | Commenced | Completed |
|--------------------------------------------------|------------------------------------------------|------------|-----------|-----------|
| Lock 13 - Campbellford to Lock 14 -<br>Crowe Bay | Bill and Valerie Henderson "PERFECT<br>AGENDA" |            | 09:49     | 10:41     |

#### Weather on arrival

79.3°F, Wind 5mph SSW

|      | Voyage Log                                   |       | From                | Interval         |                    |
|------|----------------------------------------------|-------|---------------------|------------------|--------------------|
|      |                                              |       | Duration<br>(hours) | Distance<br>(mi) | Avg Speed<br>(mph) |
|      | Started voyage at 44° 19.24' N, 77° 47.15' W | 09:49 | 0:00                |                  |                    |
| -¤;- | 76.6°F, Wind 4mph SSW                        | 09:49 | 0:00                |                  |                    |
|      | Arrived Lock 14 - Crowe Bay                  | 10:26 | 0:36                | 1.3              | 2.2                |
|      | Stopped voyage at Lock 14 - Crowe Bay        | 10:41 | 0:51                | 1.4              | 0.1                |
| Ä    | 79.3°F, Wind 5mph SSW                        | 10:41 | 0:51                |                  |                    |

14 July 2024

| Voyage                                           | Skipper                                        | Passengers | Commenced | Completed |
|--------------------------------------------------|------------------------------------------------|------------|-----------|-----------|
| Lock 14 - Crowe Bay to Lock 15 -<br>Healey Falls | Bill and Valerie Henderson "PERFECT<br>AGENDA" |            | 10:45     | 11:27     |

#### Weather on arrival

81.9°F, Wind 6mph SSW

|   |                                              |       | From                | Interval         |                    |
|---|----------------------------------------------|-------|---------------------|------------------|--------------------|
|   | Voyage Log                                   |       | Duration<br>(hours) | Distance<br>(mi) | Avg Speed<br>(mph) |
|   | Started voyage at 44° 20.19' N, 77° 46.40' W | 10:46 | 0:00                |                  |                    |
| Ä | 79.8°F, Wind 5mph SSW                        | 10:46 | 0:00                |                  |                    |
|   | Arrived Lock 15 - Healey Falls               | 11:12 | 0:26                | 2.4              | 5.6                |
|   | Stopped voyage at Lock 15 - Healey Falls     | 11:27 | 0:41                | 2.5              | 0.2                |
| ظ | 81.9°F, Wind 6mph SSW                        | 11:27 | 0:41                |                  |                    |

14 July 2024

| Voyage                                                               | Skipper                                        | Passengers | Commenced | Completed |
|----------------------------------------------------------------------|------------------------------------------------|------------|-----------|-----------|
| Lock 15 - Healey Falls to Locks 16 /17 -<br>Healey Falls Flight Lock | Bill and Valerie Henderson<br>"PERFECT AGENDA" |            | 11:31     | 11:50     |

#### Weather on arrival

82.4°F, Wind 7mph SSW

|  | Voyage Log                                                |       | From Start          |                  | Interval           |
|--|-----------------------------------------------------------|-------|---------------------|------------------|--------------------|
|  |                                                           |       | Duration<br>(hours) | Distance<br>(mi) | Avg Speed<br>(mph) |
|  | Started voyage at Lock 15 - Healey Falls                  | 11:31 | 0:00                |                  |                    |
|  | 82.0°F, Wind 7mph SSW                                     | 11:31 | 0:00                |                  |                    |
|  | Departed Lock 15 - Healey Falls                           | 11:32 | 0:01                | 0.0              | 2.6                |
|  | Arrived Locks 16 /17 - Healey Falls Flight Lock           | 11:36 | 0:04                | 0.3              | 3.8                |
|  | Stopped voyage at Locks 16 /17 - Healey Falls Flight Lock | 11:50 | 0:19                | 0.3              | 0.2                |
|  | 82.4°F, Wind 7mph SSW                                     | 11:50 | 0:19                |                  |                    |

14 July 2024

| Voyage                                                           | Skipper                                        | Passengers | Commenced | Completed |
|------------------------------------------------------------------|------------------------------------------------|------------|-----------|-----------|
| Locks 16 /17 - Healey Falls Flight Lock to<br>Lock 18 - Hastings | Bill and Valerie Henderson<br>"PERFECT AGENDA" |            | 12:13     | 14:38     |

#### Weather on arrival

84.5°F, Wind 11mph SSW

|                | Voyage Log                                                |       | From Start          |                  | Interval           |
|----------------|-----------------------------------------------------------|-------|---------------------|------------------|--------------------|
|                |                                                           |       | Duration<br>(hours) | Distance<br>(mi) | Avg Speed<br>(mph) |
|                | Started voyage at Locks 16 /17 - Healey Falls Flight Lock | 12:13 | 0:00                |                  |                    |
| Ċ.             | 83.8°F, Wind 7mph SSW                                     | 12:13 | 0:00                |                  |                    |
|                | Departed Locks 16 /17 - Healey Falls Flight Lock          | 12:14 | 0:00                | 0.0              | 5.4                |
|                | 84.4°F, Wind 9mph SSW                                     | 13:14 | 1:00                |                  |                    |
|                | 44° 23.52' N, 77° 52.15' W                                | 13:14 | 1:01                | 6.6              | 6.5                |
| Ċ <sup>i</sup> | 84.7°F, Wind 11mph SSW                                    | 14:14 | 2:01                |                  |                    |
|                | 44° 19.03' N, 77° 56.91' W                                | 14:15 | 2:01                | 13.8             | 7.2                |
|                | Arrived Lock 18 - Hastings                                | 14:22 | 2:09                | 14.5             | 5.2                |
|                | Stopped voyage at Lock 18 - Hastings                      | 14:38 | 2:24                | 14.5             | 0.2                |
|                | 84.5°F, Wind 11mph SSW                                    | 14:38 | 2:24                |                  |                    |