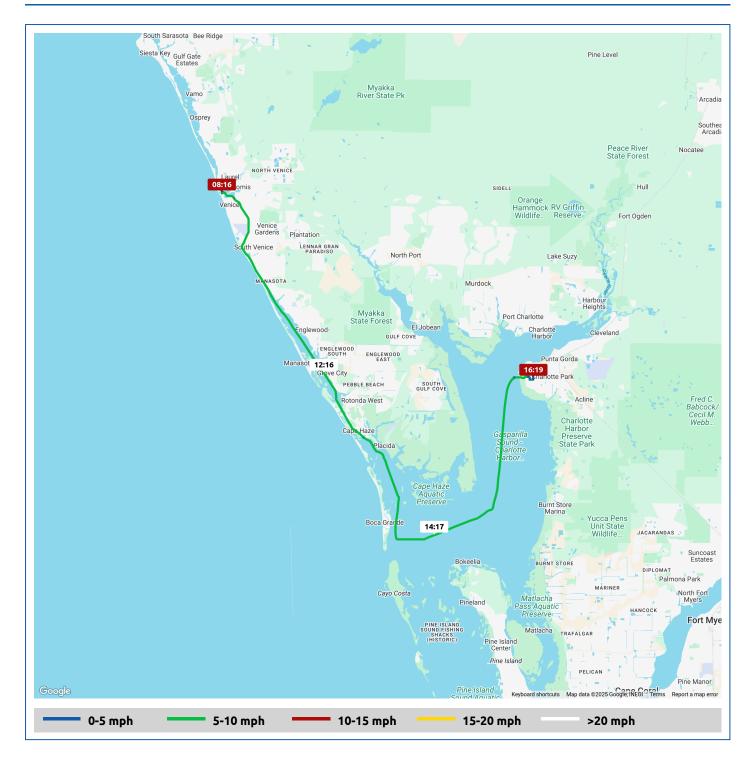

### 8 January 2025

| Voyage                                                    | Skipper                                        | Passengers/Crew | Commenced | Completed |
|-----------------------------------------------------------|------------------------------------------------|-----------------|-----------|-----------|
| 27° 6.73' N, 82° 27.84' W to 26° 54.48'<br>N, 82° 4.59' W | Bill and Valerie Henderson<br>"PERFECT AGENDA" |                 | 10:16     | 16:34     |

#### Weather on departure

50.5°F, Wind 6mph NNE

#### Weather on arrival

61.4°F, Wind 6mph NW

|   |                                             | Time  | From Start          |                  | Interval           |
|---|---------------------------------------------|-------|---------------------|------------------|--------------------|
|   | Voyage Log                                  |       | Duration<br>(hours) | Distance<br>(mi) | Avg Speed<br>(mph) |
|   | Started voyage at 27° 6.75' N, 82° 27.77' W | 10:16 | 0:00                |                  |                    |
| Ċ | 50.5°F, Wind 6mph NNE                       | 10:16 | 0:00                |                  |                    |
|   | Arrived Roberts Bay                         | 10:21 | 0:05                | 0.6              | 7.2                |
|   | Departed Roberts Bay                        | 10:26 | 0:09                | 1.1              | 6.8                |
| Ċ | 53.4°F, Wind 5mph N                         | 11:16 | 1:00                |                  |                    |
|   | Arrived Lemon Bay                           | 11:20 | 1:04                | 8.7              | 8.4                |
| Ċ | 57.1°F, Wind 7mph N                         | 12:16 | 2:00                |                  |                    |
|   | 26° 54.39' N, 82° 19.91' W                  | 12:20 | 2:04                | 17.4             | 8.6                |
|   | Departed Lemon Bay                          | 12:38 | 2:22                | 20.1             | 9.1                |
|   | Arrived Gasparilla Sound                    | 13:10 | 2:54                | 24.3             | 8.0                |
| Ä | 58.4°F, Wind 8mph NNW                       | 13:16 | 3:00                |                  |                    |
|   | Departed Gasparilla Sound                   | 13:35 | 3:19                | 28.1             | 8.9                |
| Ä | 58.1°F, Wind 10mph NW                       | 14:17 | 4:00                |                  |                    |
|   | 26° 45.04' N, 82° 9.34' W                   | 14:36 | 4:19                | 37.3             | 9.2                |
| Ä | 61.0°F, Wind 6mph NW                        | 15:17 | 5:00                |                  |                    |
|   | 26° 52.08' N, 82° 6.83' W                   | 15:36 | 5:20                | 46.5             | 9.1                |
|   | Departed Charlotte Harbor                   | 15:55 | 5:39                | 49.4             | 9.0                |
|   | Arrived Peace River                         | 15:55 | 5:39                | 49.4             | 7.0                |

8 January 2025

|   |                                             | Time  | From Start          |                  | Interval           |
|---|---------------------------------------------|-------|---------------------|------------------|--------------------|
|   | Voyage Log                                  |       | Duration<br>(hours) | Distance<br>(mi) | Avg Speed<br>(mph) |
|   | Departed Peace River                        | 16:02 | 5:46                | 50.0             | 5.2                |
| Č | 61.6°F, Wind 6mph NW                        | 16:17 | 6:00                |                  |                    |
|   | Stopped voyage at 26° 54.48' N, 82° 4.59' W | 16:34 | 6:18                | 51.3             | 2.5                |
| Č | 61.4°F, Wind 6mph NW                        | 16:34 | 6:18                |                  |                    |