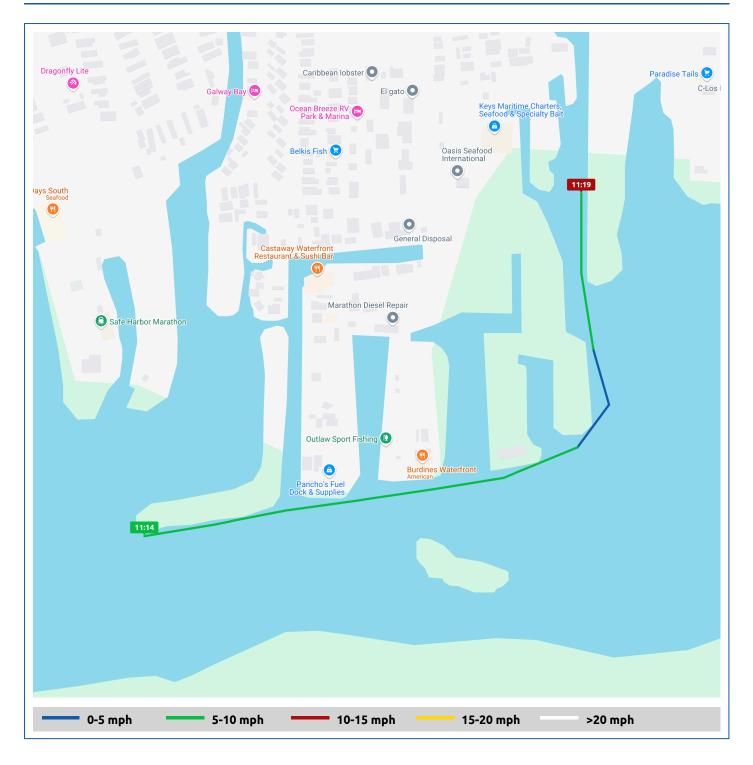

## 31 January 2025

| Voyage                                          | Skipper                                     | Passengers/Crew | Commenced | Completed |
|-------------------------------------------------|---------------------------------------------|-----------------|-----------|-----------|
| Marathon Marina to 24° 42.38' N,<br>81° 6.46' W | Bill and Valerie Henderson "PERFECT AGENDA" |                 | 11:14     | 11:35     |

### Weather on arrival

71.7°F, Wind 14mph SE

|                   |                                             | Time  | From Start          |                  | Interval           |
|-------------------|---------------------------------------------|-------|---------------------|------------------|--------------------|
|                   | Voyage Log                                  |       | Duration<br>(hours) | Distance<br>(mi) | Avg Speed<br>(mph) |
|                   | Started voyage at 24° 42.17' N, 81° 6.69' W | 11:14 | 0:00                |                  |                    |
| Č                 | 71.7°F, Wind 14mph SE                       | 11:14 | 0:00                |                  |                    |
|                   | Stopped voyage at 24° 42.38' N, 81° 6.46' W | 11:35 | 0:20                | 0.5              | 1.4                |
| - <del>\</del> \\ | 71.7°F, Wind 14mph SE                       | 11:35 | 0:20                |                  |                    |