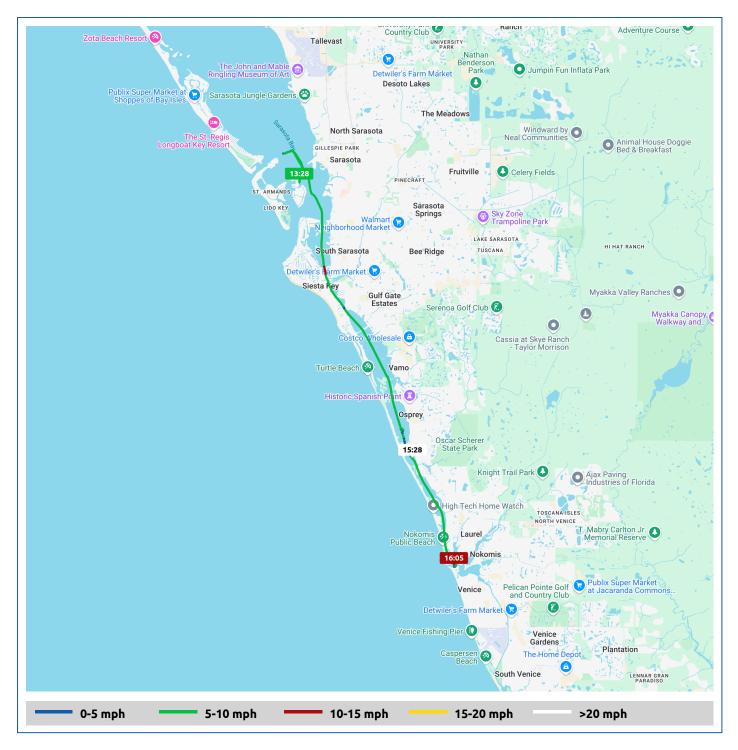

|          |                                              | Time  | From Start          |                  | Interval           |
|----------|----------------------------------------------|-------|---------------------|------------------|--------------------|
|          | Voyage Log                                   |       | Duration<br>(hours) | Distance<br>(mi) | Avg Speed<br>(mph) |
|          | Started voyage at 27° 19.44' N, 82° 33.56' W | 13:28 | 0:01                |                  |                    |
| ÷Ż÷      | 66.6°F, Wind 8mph NNW                        | 13:28 | 0:01                |                  |                    |
|          | Arrived Sarasota Bay                         | 13:35 | 0:08                | 1.0              | 8.3                |
|          | Departed Sarasota Bay                        | 13:51 | 0:23                | 2.8              | 6.8                |
|          | Arrived Roberts Bay                          | 14:11 | 0:43                | 5.7              | 8.7                |
|          | Departed Roberts Bay                         | 14:14 | 0:47                | 6.2              | 9.1                |
| <u> </u> | 67.5°F, Wind 10mph NW                        | 14:28 | 1:01                |                  |                    |
|          | Arrived Little Sarasota Bay                  | 14:45 | 1:18                | 10.6             | 8.6                |
|          | Departed Little Sarasota Bay                 | 14:49 | 1:22                | 11.2             | 8.8                |
| ¢        | 66.3°F, Wind 13mph NW                        | 15:28 | 2:01                |                  |                    |
|          | Arrived Blackburn Bay                        | 15:40 | 2:12                | 17.1             | 7.0                |
|          | Departed Blackburn Bay                       | 15:44 | 2:17                | 17.7             | 8.4                |
|          | Arrived Crows Nest Marina                    | 16:10 | 2:43                | 20.1             | 5.5                |
|          | Stopped voyage at Crows Nest Marina          | 16:24 | 2:57                | 20.1             | 0.0                |
| ÷ờ-      | 66.1°F, Wind 12mph NNW                       | 16:24 | 2:57                |                  |                    |