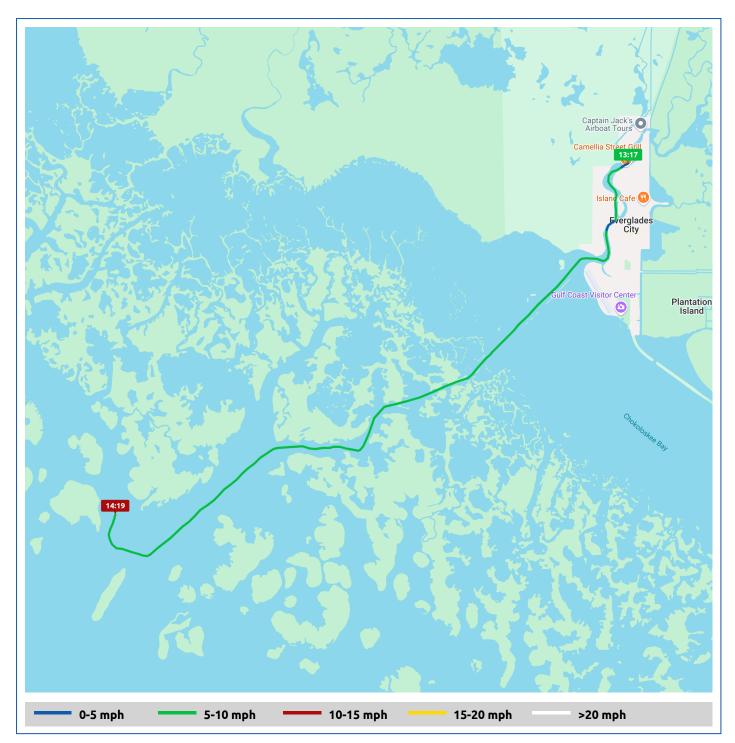

## 27 January 2025

| Voyage                                                                                               | Skipper | Passengers/Crew       | Commenced | Completed |  |
|------------------------------------------------------------------------------------------------------|---------|-----------------------|-----------|-----------|--|
| 25° 52.07' N, 81° 23.10' W to 25° 49.14' Bill and Valerie Henderson N, 81° 27.88' W "PERFECT AGENDA" |         |                       | 13:17     | 14:35     |  |
|                                                                                                      |         | Ċ.                    |           |           |  |
| Weather on departure                                                                                 |         | Weather on arrival    |           |           |  |
| 75.4°F, Wind 3mph \                                                                                  | NSW     | 70.5°F, Wind 6mph WSW |           |           |  |

|   |                                              | Time  | From Start          |                  | Interval           |
|---|----------------------------------------------|-------|---------------------|------------------|--------------------|
|   | Voyage Log                                   |       | Duration<br>(hours) | Distance<br>(mi) | Avg Speed<br>(mph) |
|   | Started voyage at 25° 52.01' N, 81° 23.13' W | 13:17 | 0:00                |                  |                    |
| Ċ | 75.4°F, Wind 3mph WSW                        | 13:17 | 0:00                |                  |                    |
|   | Arrived Chokoloskee Bay                      | 13:32 | 0:14                | 1.3              | 5.2                |
|   | Departed Chokoloskee Bay                     | 13:46 | 0:29                | 3.0              | 7.3                |
| Ċ | 70.1°F, Wind 5mph WSW                        | 14:18 | 1:00                |                  |                    |
|   | Stopped voyage at 25° 49.14' N, 81° 27.88' W | 14:35 | 1:18                | 7.5              | 5.5                |
| Ċ | 70.5°F, Wind 6mph WSW                        | 14:35 | 1:18                |                  |                    |