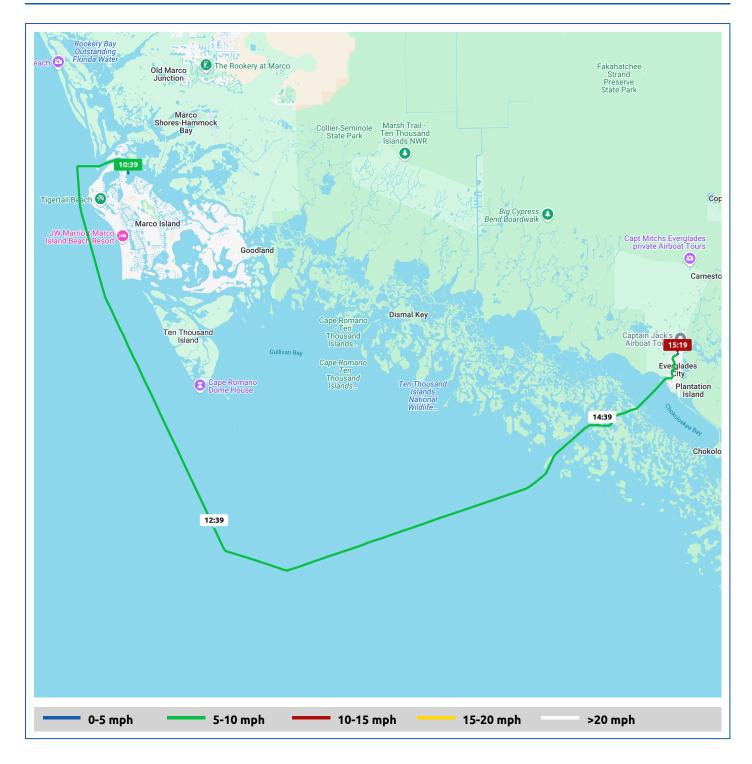

## 25 January 2025

| Voyage                                                                | Skipper                                        | Passengers/Crew | Commenced | Completed |
|-----------------------------------------------------------------------|------------------------------------------------|-----------------|-----------|-----------|
| Marina at Factory Bay to $25^{\circ}$ 52.07' N, $81^{\circ}$ 23.10' W | Bill and Valerie Henderson<br>"PERFECT AGENDA" |                 | 10:38     | 15:35     |

#### Weather on arrival

69.0°F, Wind 10mph ENE

|                          |                                              |       | From Start          |                  | Interval           |
|--------------------------|----------------------------------------------|-------|---------------------|------------------|--------------------|
| Voyage Log               |                                              | Time  | Duration<br>(hours) | Distance<br>(mi) | Avg Speed<br>(mph) |
|                          | Started voyage at 25° 58.06' N, 81° 43.54' W | 10:39 | 0:00                |                  |                    |
| -; <b>Ċ</b> -            | 55.5°F, Wind 11mph NE                        | 10:39 | 0:00                |                  |                    |
|                          | 25° 53.38' N, 81° 44.11' W                   | 11:39 | 1:00                | 8.2              | 8.2                |
| - <u>;</u>               | 58.2°F, Wind 13mph NE                        | 11:39 | 1:00                |                  |                    |
|                          | 25° 46.18' N, 81° 40.34' W                   | 12:39 | 2:00                | 17.4             | 9.1                |
| -; <b>Ċ</b> -            | 60.7°F, Wind 13mph NE                        | 12:39 | 2:00                |                  |                    |
|                          | 25° 46.26' N, 81° 32.85' W                   | 13:39 | 3:01                | 26.1             | 8.7                |
| -\\doc{\doc{\doc}{\doc}} | 64.1°F, Wind 12mph NE                        | 13:39 | 3:01                |                  |                    |
|                          | 25° 49.63' N, 81° 25.93' W                   | 14:39 | 4:01                | 34.5             | 8.5                |
| - <u>;</u> ċ;-           | 67.6°F, Wind 11mph ENE                       | 14:39 | 4:01                |                  |                    |
|                          | Arrived Chokoloskee Bay                      | 14:52 | 4:13                | 36.2             | 8.1                |
|                          | Departed Chokoloskee Bay                     | 15:05 | 4:27                | 37.9             | 7.3                |
|                          | Stopped voyage at 25° 52.07' N, 81° 23.10' W | 15:35 | 4:56                | 39.1             | 2.6                |
| Č                        | 69.0°F, Wind 10mph ENE                       | 15:35 | 4:56                |                  |                    |