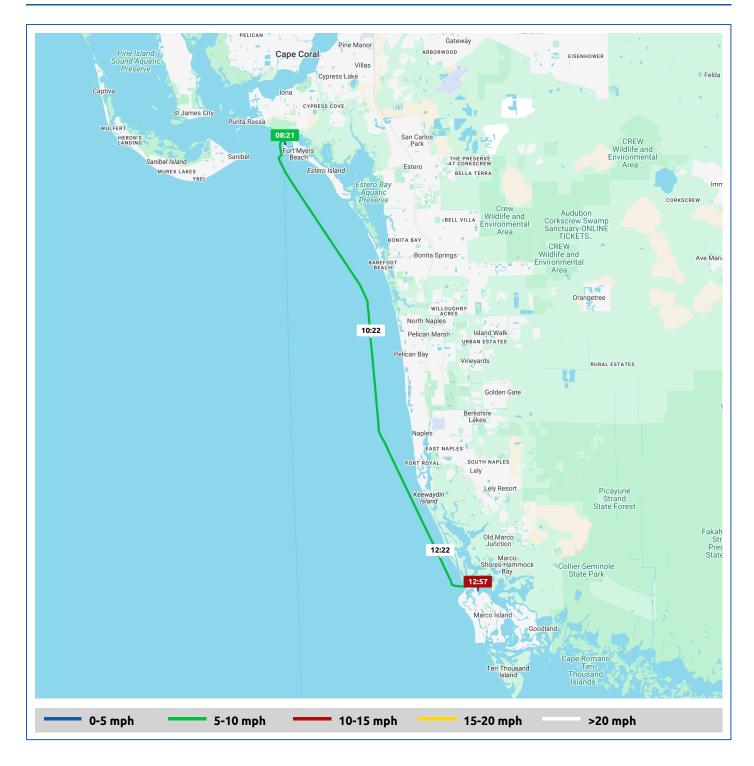

## 23 January 2025

| Voyage                                     | Skipper                                     | Passengers/Crew | Commenced | Completed |
|--------------------------------------------|---------------------------------------------|-----------------|-----------|-----------|
| San Carlos Bay to Marina at<br>Factory Bay | Bill and Valerie Henderson "PERFECT AGENDA" |                 | 08:20     | 13:13     |

#### Weather on arrival

55.8°F, Wind 11mph NNW

| Voyage Log |                                         | Time  | From Start          |                  | Interval           |  |
|------------|-----------------------------------------|-------|---------------------|------------------|--------------------|--|
|            |                                         |       | Duration<br>(hours) | Distance<br>(mi) | Avg Speed<br>(mph) |  |
|            | Started voyage at San Carlos Bay        | 08:21 | 0:00                |                  |                    |  |
| Ċ          | 48.3°F, Wind 9mph NNW                   | 08:21 | 0:00                |                  |                    |  |
|            | Departed San Carlos Bay                 | 08:28 | 0:07                | 0.7              | 6.5                |  |
| Ċ          | 50.2°F, Wind 14mph NNW                  | 09:22 | 1:01                |                  |                    |  |
|            | 26° 21.16' N, 81° 54.37' W              | 09:28 | 1:07                | 9.6              | 8.9                |  |
| <u>۵</u>   | 51.4°F, Wind 14mph NNW                  | 10:22 | 2:01                |                  |                    |  |
|            | 26° 14.00' N, 81° 51.45' W              | 10:28 | 2:07                | 18.6             | 9.0                |  |
| <u>۵</u>   | 52.7°F, Wind 15mph NNW                  | 11:22 | 3:01                |                  |                    |  |
|            | 26° 6.45' N, 81° 49.73' W               | 11:28 | 3:07                | 27.6             | 9.0                |  |
| <u>۵</u>   | 54.8°F, Wind 12mph NNW                  | 12:22 | 4:01                |                  |                    |  |
|            | 25° 59.38' N, 81° 45.94' W              | 12:28 | 4:07                | 36.6             | 8.9                |  |
|            | Arrived Marina at Factory Bay           | 12:59 | 4:38                | 40.3             | 7.4                |  |
|            | Stopped voyage at Marina at Factory Bay | 13:13 | 4:52                | 40.3             | 0.0                |  |
| <u>۵</u>   | 55.8°F, Wind 11mph NNW                  | 13:13 | 4:52                |                  |                    |  |