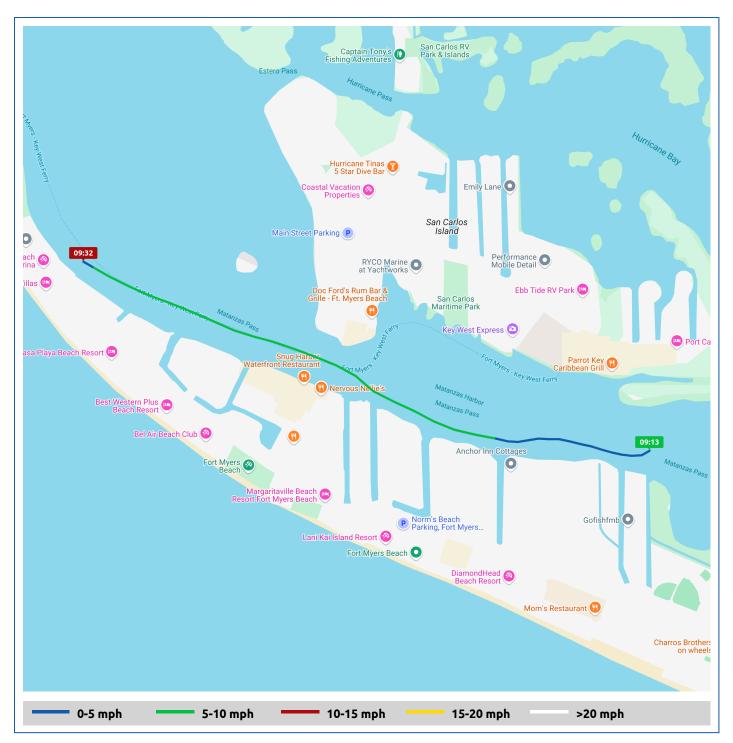

## 19 January 2025

| /oyage Skipper                                  |         | Passengers/Crew        | Commenced | Completed |  |  |
|-------------------------------------------------|---------|------------------------|-----------|-----------|--|--|
| 26° 27.32' N, 81° 56.47' W to San<br>Carlos Bay |         |                        | 09:13     | 09:54     |  |  |
|                                                 |         | Ċ                      |           |           |  |  |
| Weather on de                                   | parture | Weather on arrival     |           |           |  |  |
| 69.5°F, Wind 13r                                | nph SSW | 69.4°F, Wind 13mph SSW |           |           |  |  |

|            |                                              |       | From Start          |                  | Interval           |  |
|------------|----------------------------------------------|-------|---------------------|------------------|--------------------|--|
| Voyage Log |                                              | Time  | Duration<br>(hours) | Distance<br>(mi) | Avg Speed<br>(mph) |  |
|            | Started voyage at 26° 27.27' N, 81° 56.49' W | 09:13 | 0:00                |                  |                    |  |
| Ċ          | 69.5°F, Wind 13mph SSW                       | 09:13 | 0:00                |                  |                    |  |
|            | Arrived San Carlos Bay                       | 09:25 | 0:12                | 0.9              | 4.2                |  |
|            | Stopped voyage at San Carlos Bay             | 09:54 | 0:41                | 1.5              | 1.3                |  |
| Ć          | 69.4°F, Wind 13mph SSW                       | 09:54 | 0:41                |                  |                    |  |