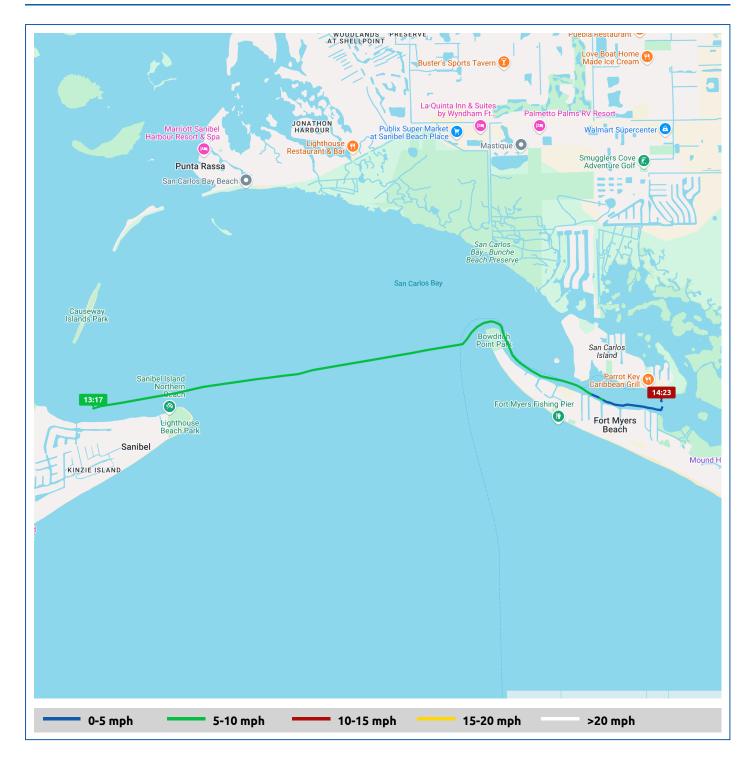

## 15 January 2025

| Voyage                                       | Skipper                                        | Passengers/Crew | Commenced | Completed |
|----------------------------------------------|------------------------------------------------|-----------------|-----------|-----------|
| Sanibel Marina to 26° 27.32' N, 81° 56.45' W | Bill and Valerie Henderson "PERFECT<br>AGENDA" |                 | 13:16     | 14:23     |

#### Weather on arrival

69.2°F, Wind 11mph NE

|   |                                              | Time  | From Start          |                  | Interval           |
|---|----------------------------------------------|-------|---------------------|------------------|--------------------|
|   | Voyage Log                                   |       | Duration<br>(hours) | Distance<br>(mi) | Avg Speed<br>(mph) |
|   | Started voyage at 26° 27.26' N, 82° 1.73' W  | 13:17 | 0:01                |                  |                    |
| ۵ | 66.1°F, Wind 12mph NE                        | 13:17 | 0:01                |                  |                    |
|   | Arrived San Carlos Bay                       | 13:45 | 0:29                | 3.7              | 8.1                |
|   | Departed San Carlos Bay                      | 13:57 | 0:41                | 5.1              | 6.8                |
|   | 69.2°F, Wind 11mph NE                        | 14:17 | 1:01                |                  |                    |
|   | Stopped voyage at 26° 27.32' N, 81° 56.45' W | 14:23 | 1:07                | 6.0              | 2.1                |
| ۵ | 69.2°F, Wind 11mph NE                        | 14:23 | 1:07                |                  |                    |
|   |                                              |       |                     |                  |                    |