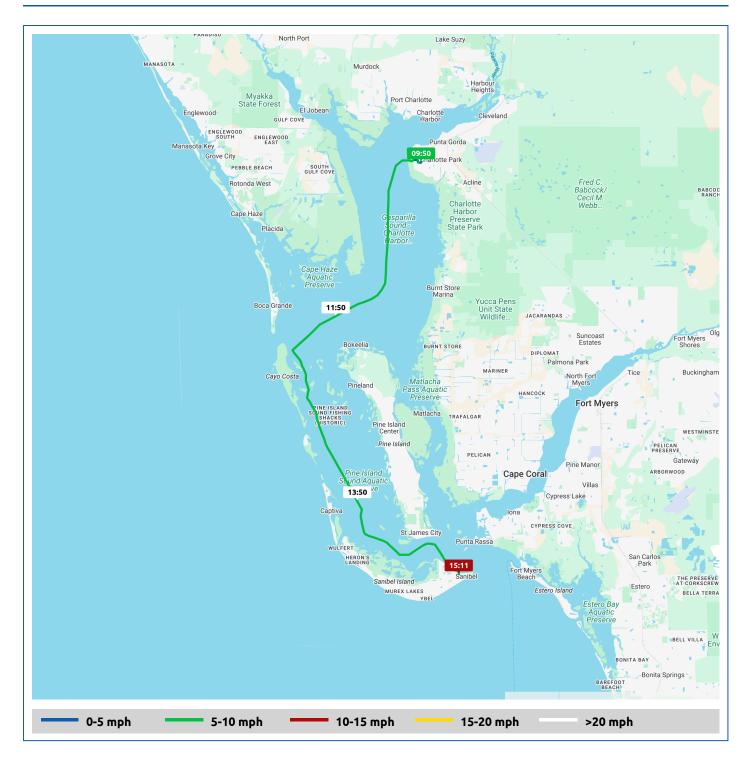

#### Weather on arrival

64.7°F, Wind 7mph NW

|                    |                                             | Time  | From Start          |                  | Interval           |  |
|--------------------|---------------------------------------------|-------|---------------------|------------------|--------------------|--|
|                    | Voyage Log                                  |       | Duration<br>(hours) | Distance<br>(mi) | Avg Speed<br>(mph) |  |
|                    | Started voyage at 26° 54.43' N, 82° 4.69' W | 09:50 | 0:00                |                  |                    |  |
| -; <del>\</del> \; | 53.0°F, Wind 5mph NE                        | 09:50 | 0:00                |                  |                    |  |
|                    | Arrived Peace River                         | 10:04 | 0:14                | 1.2              | 5.3                |  |
|                    | Departed Peace River                        | 10:09 | 0:19                | 1.8              | 7.1                |  |
|                    | Arrived Charlotte Harbor                    | 10:09 | 0:19                | 1.9              | 8.1                |  |
| - <del>\</del> \\. | 56.2°F, Wind 6mph NNE                       | 10:50 | 1:00                |                  |                    |  |
|                    | 26° 47.10' N, 82° 7.33' W                   | 11:09 | 1:20                | 10.5             | 8.6                |  |
| -; <del>\</del> \. | 57.6°F, Wind 6mph NNE                       | 11:51 | 2:01                |                  |                    |  |
|                    | 26° 42.90' N, 82° 13.09' W                  | 12:10 | 2:20                | 18.6             | 8.0                |  |
|                    | Departed Charlotte Harbor                   | 12:18 | 2:29                | 19.8             | 8.3                |  |
|                    | Arrived Pine Island Sound                   | 12:19 | 2:29                | 19.9             | 8.7                |  |
| - <u>;</u> ¢;-     | 59.3°F, Wind 5mph N                         | 12:51 | 3:01                |                  |                    |  |
|                    | 26° 35.32' N, 82° 11.53' W                  | 13:19 | 3:29                | 28.5             | 8.6                |  |
| - <u>;</u> ¢;-     | 60.7°F, Wind 7mph NNW                       | 13:51 | 4:01                |                  |                    |  |
|                    | 26° 29.29' N, 82° 7.50' W                   | 14:19 | 4:30                | 37.1             | 8.6                |  |
| - <u>;</u> ¢;-     | 64.4°F, Wind 7mph NW                        | 14:52 | 5:02                |                  |                    |  |
|                    | Departed Pine Island Sound                  | 15:08 | 5:18                | 44.2             | 8.9                |  |
|                    | Arrived Sanibel Marina                      | 15:13 | 5:23                | 44.7             | 5.1                |  |