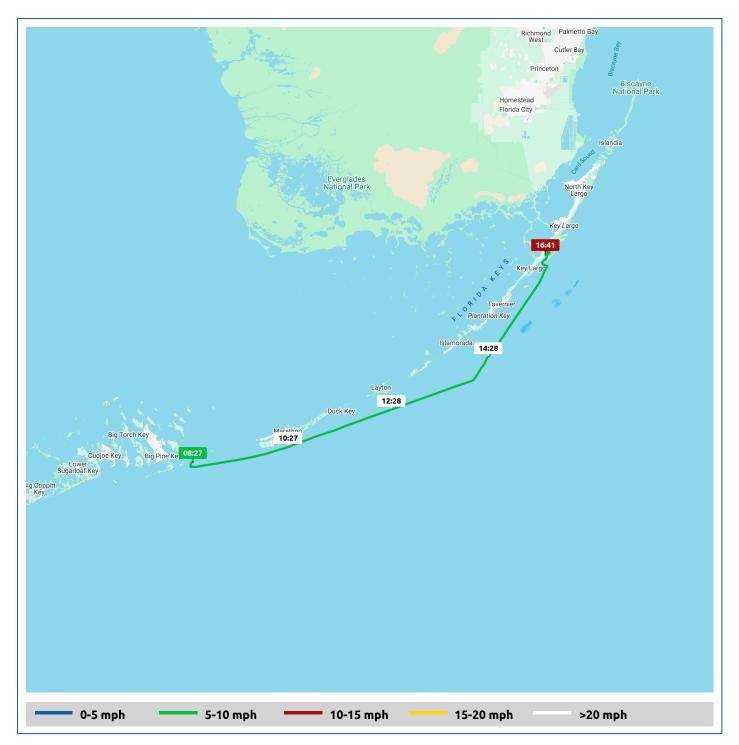

| Voyage                                                     | Skipper                                        | Passengers/Crew | Commenced | Completed |
|------------------------------------------------------------|------------------------------------------------|-----------------|-----------|-----------|
| 24° 39.37' N, 81° 16.71' W to 25° 7.47'<br>N, 80° 24.42' W | Bill and Valerie Henderson<br>"PERFECT AGENDA" |                 | 08:27     | 17:23     |
| ي الم                                                      |                                                | Ć               | 5         |           |
| Weather on depar                                           | rture                                          | Weather or      | n arrival |           |
| 71.9°F, Wind 4mph                                          | ENE                                            | 75.4°F, Wind    | 6mph SW   |           |

|   |                                              |       | From Start          |                  | Interval           |  |
|---|----------------------------------------------|-------|---------------------|------------------|--------------------|--|
|   | Voyage Log                                   | Time  | Duration<br>(hours) | Distance<br>(mi) | Avg Speed<br>(mph) |  |
|   | Started voyage at 24° 39.40' N, 81° 16.77' W | 08:27 | 0:00                |                  |                    |  |
| Ċ | 71.9°F, Wind 4mph ENE                        | 08:27 | 0:00                |                  |                    |  |
|   | 24° 39.65' N, 81° 10.37' W                   | 09:27 | 1:00                | 8.2              | 8.1                |  |
| Ċ | 72.6°F, Wind 4mph E                          | 09:27 | 1:00                |                  |                    |  |
|   | 24° 41.47' N, 81° 2.55' W                    | 10:28 | 2:01                | 16.7             | 8.4                |  |
| Ċ | 73.2°F, Wind 3mph SE                         | 10:28 | 2:01                |                  |                    |  |
|   | 24° 43.97' N, 80° 54.91' W                   | 11:28 | 3:01                | 25.2             | 8.5                |  |
| Ċ | 73.5°F, Wind 4mph SSE                        | 11:28 | 3:01                |                  |                    |  |
|   | 24° 46.51' N, 80° 47.11' W                   | 12:29 | 4:01                | 33.8             | 8.6                |  |
| Ċ | 73.4°F, Wind 4mph SSE                        | 12:29 | 4:01                |                  |                    |  |
|   | 24° 49.05' N, 80° 39.29' W                   | 13:29 | 5:02                | 42.6             | 8.7                |  |
| Ċ | 74.4°F, Wind 5mph S                          | 13:29 | 5:02                |                  |                    |  |
|   | 24° 53.75' N, 80° 32.77' W                   | 14:29 | 6:02                | 51.8             | 9.1                |  |
| Ċ | 74.6°F, Wind 5mph S                          | 14:29 | 6:02                |                  |                    |  |
|   | 25° 0.35' N, 80° 27.73' W                    | 15:30 | 7:02                | 61.0             | 9.2                |  |
| Ċ | 74.4°F, Wind 5mph SSW                        | 15:30 | 7:02                |                  |                    |  |
|   | 25° 6.63' N, 80° 24.47' W                    | 16:30 | 8:03                | 70.0             | 8.9                |  |
| Ċ | 76.2°F, Wind 6mph SSW                        | 16:30 | 8:03                |                  |                    |  |

|                                             |       | From Start          |                  | Interval           |
|---------------------------------------------|-------|---------------------|------------------|--------------------|
| Voyage Log                                  | Time  | Duration<br>(hours) | Distance<br>(mi) | Avg Speed<br>(mph) |
| Stopped voyage at 25° 7.47' N, 80° 24.42' W | 17:23 | 8:56                | 71.3             | 1.5                |
| ੱ 75.4°F, Wind 6mph SW                      | 17:23 | 8:56                |                  |                    |