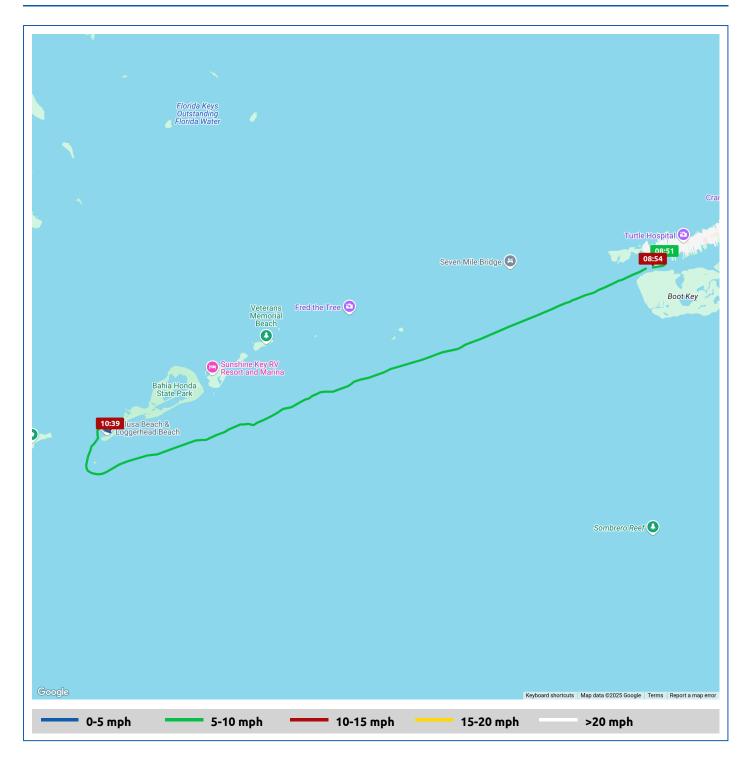

## Perfect-Agenda

### 14 February 2025

| Voyage                                           | Skipper                                     | Passengers/Crew | Commenced | Completed |
|--------------------------------------------------|---------------------------------------------|-----------------|-----------|-----------|
| Marathon Marina to 24° 39.37' N,<br>81° 16.71' W | Bill and Valerie Henderson "PERFECT AGENDA" |                 | 09:11     | 10:54     |

#### Weather on arrival

76.5°F, Wind 15mph E

|          |                                              |       | From Start          |                  | Interval           |
|----------|----------------------------------------------|-------|---------------------|------------------|--------------------|
|          | Voyage Log                                   |       | Duration<br>(hours) | Distance<br>(mi) | Avg Speed<br>(mph) |
|          | Started voyage at 24° 42.15' N, 81° 6.78' W  | 09:11 | 0:00                |                  |                    |
| Ċ        | 76.5°F, Wind 15mph E                         | 09:11 | 0:00                |                  |                    |
|          | 24° 39.35' N, 81° 14.76' W                   | 10:11 | 1:00                | 9.0              | 9.0                |
| <u> </u> | 76.5°F, Wind 15mph E                         | 10:11 | 1:00                |                  |                    |
|          | Stopped voyage at 24° 39.37' N, 81° 16.71' W | 10:54 | 1:43                | 12.9             | 5.4                |
| <u>=</u> | 76.5°F, Wind 15mph E                         | 10:54 | 1:43                |                  |                    |