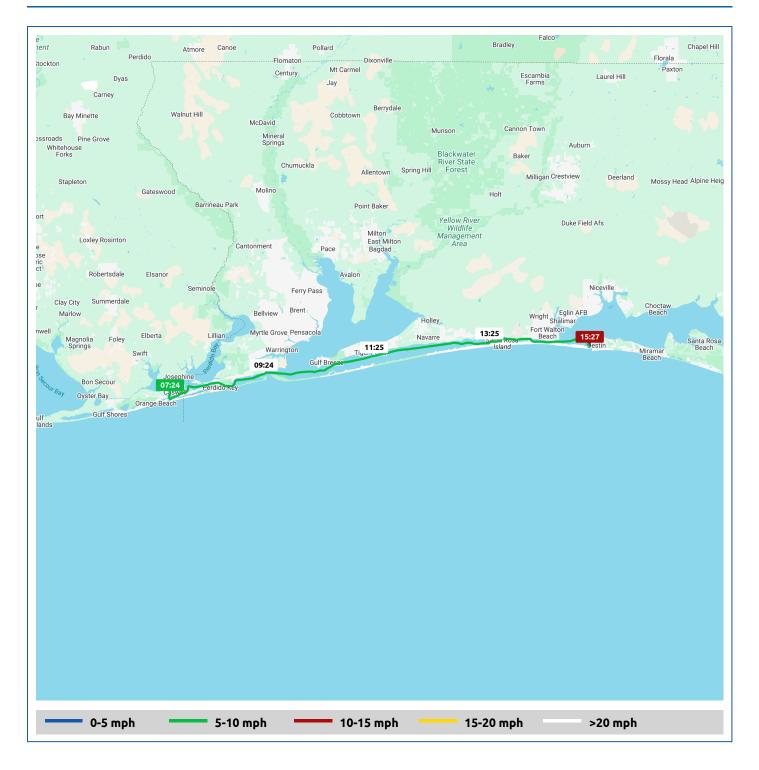

### 8 December 2024

| Voyage                                   | Skipper                                     | Passengers/Crew | Commenced | Completed |
|------------------------------------------|---------------------------------------------|-----------------|-----------|-----------|
| Sportsman Marina to Harborwalk<br>Marina | Bill and Valerie Henderson "PERFECT AGENDA" |                 | 07:23     | 15:43     |

#### Weather on arrival

65.4°F, Wind 9mph SE

|             |                              |       | From Start          |                  | Interval           |  |
|-------------|------------------------------|-------|---------------------|------------------|--------------------|--|
|             | Voyage Log                   | Time  | Duration<br>(hours) | Distance<br>(mi) | Avg Speed<br>(mph) |  |
|             | Started voyage at Terry Cove | 07:24 | 0:00                |                  |                    |  |
|             | 51.8°F, Wind 4mph ENE        | 07:24 | 0:00                |                  |                    |  |
|             | Departed Terry Cove          | 07:28 | 0:04                | 0.5              | 7.5                |  |
|             | Arrived Bayou Saint John     | 07:38 | 0:14                | 1.6              | 6.9                |  |
|             | Departed Bayou Saint John    | 07:58 | 0:34                | 4.1              | 7.5                |  |
| <u>۵</u>    | 58.0°F, Wind 5mph E          | 08:25 | 1:01                |                  |                    |  |
|             | Arrived Big Lagoon           | 08:48 | 1:24                | 11.1             | 8.4                |  |
|             | Departed Big Lagoon          | 09:11 | 1:47                | 14.6             | 9.0                |  |
|             | 60.4°F, Wind 5mph ENE        | 09:25 | 2:01                |                  |                    |  |
|             | 30° 20.21' N, 87° 12.71' W   | 10:11 | 2:48                | 23.1             | 8.4                |  |
|             | 64.3°F, Wind 9mph ESE        | 10:25 | 3:01                |                  |                    |  |
|             | Arrived English Navy Cove    | 10:25 | 3:01                | 25.0             | 8.2                |  |
|             | Departed English Navy Cove   | 10:39 | 3:15                | 26.8             | 8.1                |  |
|             | 64.8°F, Wind 9mph ESE        | 11:25 | 4:01                |                  |                    |  |
|             | 30° 22.67' N, 87° 0.74' W    | 11:39 | 4:15                | 35.5             | 8.6                |  |
| 0           | 66.1°F, Wind 7mph SE         | 12:25 | 5:02                |                  |                    |  |
|             | 30° 23.80' N, 86° 52.09' W   | 12:39 | 5:15                | 44.2             | 8.7                |  |
| $\triangle$ | 65.8°F, Wind 7mph ESE        | 13:26 | 6:02                |                  |                    |  |

### 8 December 2024

|            |                                     |       | From Start          |                  | Interval           |
|------------|-------------------------------------|-------|---------------------|------------------|--------------------|
| Voyage Log |                                     | Time  | Duration<br>(hours) | Distance<br>(mi) | Avg Speed<br>(mph) |
|            | Departed Santa Rosa Sound           | 13:28 | 6:04                | 51.2             | 8.7                |
| <u>۵</u>   | 65.8°F, Wind 8mph SE                | 14:26 | 7:02                |                  |                    |
|            | 30° 24.03′ N, 86° 37.31′ W          | 14:28 | 7:04                | 59.3             | 8.1                |
|            | Arrived Choctawhatchee Bay          | 14:40 | 7:16                | 60.6             | 6.7                |
| <u>۵</u>   | 65.4°F, Wind 9mph SE                | 15:26 | 8:02                |                  |                    |
|            | Arrived Harborwalk Marina           | 15:33 | 8:09                | 67.0             | 7.1                |
|            | Stopped voyage at Harborwalk Marina | 15:43 | 8:19                | 67.0             | 0.0                |
| <u>۵</u>   | 65.4°F, Wind 9mph SE                | 15:43 | 8:19                |                  |                    |