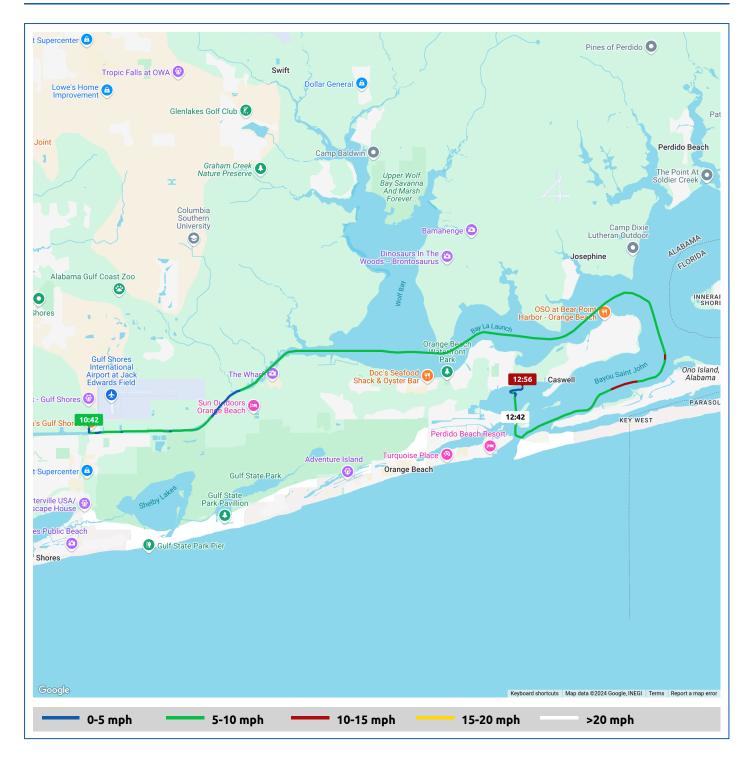

## 5 December 2024

| Voyage                                 | Skipper                                     | Passengers/Crew | Commenced | Completed |
|----------------------------------------|---------------------------------------------|-----------------|-----------|-----------|
| Homeport Marina to Sportsman<br>Marina | Bill and Valerie Henderson "PERFECT AGENDA" |                 | 10:42     | 13:15     |

#### Weather on arrival

65.0°F, Wind 9mph N

|            |                                    |       | From Start          |                  | Interval           |  |
|------------|------------------------------------|-------|---------------------|------------------|--------------------|--|
| Voyage Log |                                    | Time  | Duration<br>(hours) | Distance<br>(mi) | Avg Speed<br>(mph) |  |
|            | Started voyage at Homeport Marina  | 10:42 | 0:00                |                  |                    |  |
|            | 64.2°F, Wind 3mph NNW              | 10:42 | 0:00                |                  |                    |  |
|            | Departed Homeport Marina           | 10:44 | 0:01                | 0.1              | 2.7                |  |
|            | Passed under Foley Beach Expy      | 11:19 | 0:37                | 3.7              | 6.2                |  |
| <u></u>    | 66.0°F, Wind 7mph NW               | 11:43 | 1:00                |                  |                    |  |
|            | Arrived Bayou La Launch            | 11:45 | 1:03                | 7.3              | 8.4                |  |
|            | Departed Bayou La Launch           | 11:59 | 1:17                | 9.5              | 9.1                |  |
|            | Arrived Arnica Bay                 | 12:00 | 1:17                | 9.6              | 9.3                |  |
|            | Departed Arnica Bay                | 12:10 | 1:28                | 11.1             | 9.1                |  |
|            | Arrived Bayou Saint John           | 12:19 | 1:36                | 12.5             | 9.7                |  |
|            | Departed Bayou Saint John          | 12:36 | 1:53                | 15.1             | 9.1                |  |
| 4          | 65.9°F, Wind 8mph NNW              | 12:43 | 2:00                |                  |                    |  |
|            | Arrived Terry Cove                 | 12:45 | 2:02                | 16.3             | 7.8                |  |
|            | Arrived Sportsman Marina           | 12:57 | 2:14                | 17.0             | 3.6                |  |
|            | Stopped voyage at Sportsman Marina | 13:15 | 2:32                | 17.0             | 0.1                |  |
| <u>۵</u>   | 65.0°F, Wind 9mph N                | 13:15 | 2:32                |                  |                    |  |