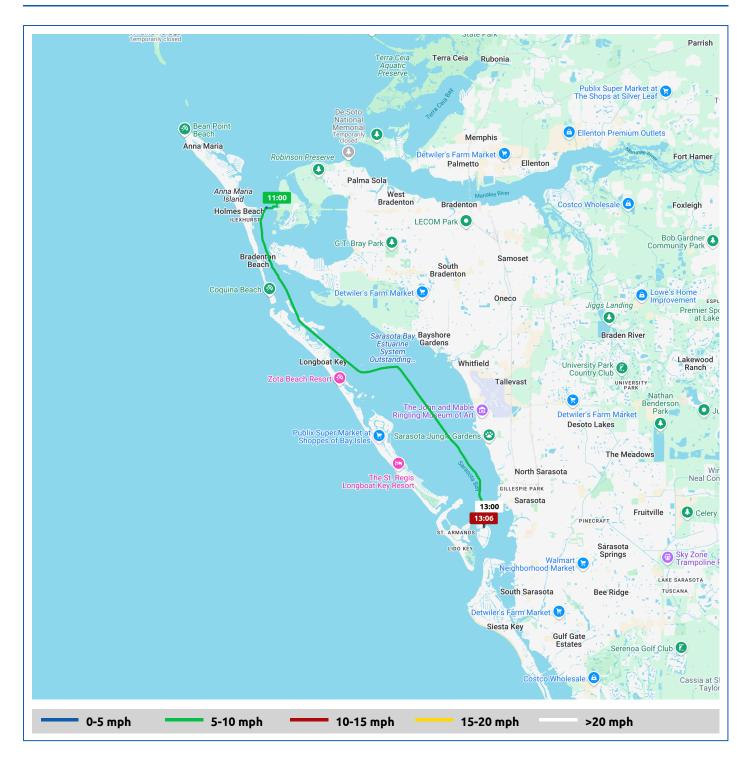

# 31 December 2024

| Voyage                                     | Skipper                                     | Passengers/Crew | Commenced | Completed |
|--------------------------------------------|---------------------------------------------|-----------------|-----------|-----------|
| Anna Maria Sound to Bird Key<br>Yacht Club | Bill and Valerie Henderson "PERFECT AGENDA" |                 | 10:59     | 13:21     |

#### Weather on arrival

73.3°F, Wind 9mph SW

|                                       | Time -                                                                                                                                                                                                                                                                         | From Start                                                                                                                                                                                                                                                                                                                                 |                                                                                                                                                                                                                                                                                                                                                                                                                                                                                                                                                                                                                                                                                                          | Interval                                                                                                                                                                                                                                                                                                                                                                                                                                                                                                                                                                                                                                                                                                                                                                                                            |
|---------------------------------------|--------------------------------------------------------------------------------------------------------------------------------------------------------------------------------------------------------------------------------------------------------------------------------|--------------------------------------------------------------------------------------------------------------------------------------------------------------------------------------------------------------------------------------------------------------------------------------------------------------------------------------------|----------------------------------------------------------------------------------------------------------------------------------------------------------------------------------------------------------------------------------------------------------------------------------------------------------------------------------------------------------------------------------------------------------------------------------------------------------------------------------------------------------------------------------------------------------------------------------------------------------------------------------------------------------------------------------------------------------|---------------------------------------------------------------------------------------------------------------------------------------------------------------------------------------------------------------------------------------------------------------------------------------------------------------------------------------------------------------------------------------------------------------------------------------------------------------------------------------------------------------------------------------------------------------------------------------------------------------------------------------------------------------------------------------------------------------------------------------------------------------------------------------------------------------------|
| Voyage Log                            |                                                                                                                                                                                                                                                                                | Duration<br>(hours)                                                                                                                                                                                                                                                                                                                        | Distance<br>(mi)                                                                                                                                                                                                                                                                                                                                                                                                                                                                                                                                                                                                                                                                                         | Avg Speed<br>(mph)                                                                                                                                                                                                                                                                                                                                                                                                                                                                                                                                                                                                                                                                                                                                                                                                  |
| Started voyage at Anna Maria Sound    | 11:00                                                                                                                                                                                                                                                                          | 0:00                                                                                                                                                                                                                                                                                                                                       |                                                                                                                                                                                                                                                                                                                                                                                                                                                                                                                                                                                                                                                                                                          |                                                                                                                                                                                                                                                                                                                                                                                                                                                                                                                                                                                                                                                                                                                                                                                                                     |
| 70.8°F, Wind 11mph SW                 | 11:00                                                                                                                                                                                                                                                                          | 0:00                                                                                                                                                                                                                                                                                                                                       |                                                                                                                                                                                                                                                                                                                                                                                                                                                                                                                                                                                                                                                                                                          |                                                                                                                                                                                                                                                                                                                                                                                                                                                                                                                                                                                                                                                                                                                                                                                                                     |
| Departed Anna Maria Sound             | 11:21                                                                                                                                                                                                                                                                          | 0:21                                                                                                                                                                                                                                                                                                                                       | 2.6                                                                                                                                                                                                                                                                                                                                                                                                                                                                                                                                                                                                                                                                                                      | 7.2                                                                                                                                                                                                                                                                                                                                                                                                                                                                                                                                                                                                                                                                                                                                                                                                                 |
| Arrived Sarasota Bay                  | 11:54                                                                                                                                                                                                                                                                          | 0:54                                                                                                                                                                                                                                                                                                                                       | 7.0                                                                                                                                                                                                                                                                                                                                                                                                                                                                                                                                                                                                                                                                                                      | 8.0                                                                                                                                                                                                                                                                                                                                                                                                                                                                                                                                                                                                                                                                                                                                                                                                                 |
| 70.8°F, Wind 11mph SW                 | 12:00                                                                                                                                                                                                                                                                          | 1:00                                                                                                                                                                                                                                                                                                                                       |                                                                                                                                                                                                                                                                                                                                                                                                                                                                                                                                                                                                                                                                                                          |                                                                                                                                                                                                                                                                                                                                                                                                                                                                                                                                                                                                                                                                                                                                                                                                                     |
| 27° 20.24' N, 82° 33.68' W            | 12:54                                                                                                                                                                                                                                                                          | 1:55                                                                                                                                                                                                                                                                                                                                       | 15.6                                                                                                                                                                                                                                                                                                                                                                                                                                                                                                                                                                                                                                                                                                     | 8.6                                                                                                                                                                                                                                                                                                                                                                                                                                                                                                                                                                                                                                                                                                                                                                                                                 |
| Departed Sarasota Bay                 | 12:56                                                                                                                                                                                                                                                                          | 1:56                                                                                                                                                                                                                                                                                                                                       | 15.8                                                                                                                                                                                                                                                                                                                                                                                                                                                                                                                                                                                                                                                                                                     | 8.1                                                                                                                                                                                                                                                                                                                                                                                                                                                                                                                                                                                                                                                                                                                                                                                                                 |
| 72.4°F, Wind 9mph SW                  | 13:00                                                                                                                                                                                                                                                                          | 2:00                                                                                                                                                                                                                                                                                                                                       |                                                                                                                                                                                                                                                                                                                                                                                                                                                                                                                                                                                                                                                                                                          |                                                                                                                                                                                                                                                                                                                                                                                                                                                                                                                                                                                                                                                                                                                                                                                                                     |
| Arrived Bird Key Yacht Club           | 13:07                                                                                                                                                                                                                                                                          | 2:07                                                                                                                                                                                                                                                                                                                                       | 16.9                                                                                                                                                                                                                                                                                                                                                                                                                                                                                                                                                                                                                                                                                                     | 6.0                                                                                                                                                                                                                                                                                                                                                                                                                                                                                                                                                                                                                                                                                                                                                                                                                 |
| Stopped voyage at Bird Key Yacht Club | 13:21                                                                                                                                                                                                                                                                          | 2:21                                                                                                                                                                                                                                                                                                                                       | 17.0                                                                                                                                                                                                                                                                                                                                                                                                                                                                                                                                                                                                                                                                                                     | 0.1                                                                                                                                                                                                                                                                                                                                                                                                                                                                                                                                                                                                                                                                                                                                                                                                                 |
| 73.3°F, Wind 9mph SW                  | 13:21                                                                                                                                                                                                                                                                          | 2:21                                                                                                                                                                                                                                                                                                                                       |                                                                                                                                                                                                                                                                                                                                                                                                                                                                                                                                                                                                                                                                                                          |                                                                                                                                                                                                                                                                                                                                                                                                                                                                                                                                                                                                                                                                                                                                                                                                                     |
|                                       | Started voyage at Anna Maria Sound  70.8°F, Wind 11mph SW  Departed Anna Maria Sound  Arrived Sarasota Bay  70.8°F, Wind 11mph SW  27° 20.24' N, 82° 33.68' W  Departed Sarasota Bay  72.4°F, Wind 9mph SW  Arrived Bird Key Yacht Club  Stopped voyage at Bird Key Yacht Club | Started voyage at Anna Maria Sound 11:00  70.8°F, Wind 11mph SW 11:00  Departed Anna Maria Sound 11:21  Arrived Sarasota Bay 11:54  70.8°F, Wind 11mph SW 12:00  27° 20.24' N, 82° 33.68' W 12:54  Departed Sarasota Bay 12:56  72.4°F, Wind 9mph SW 13:00  Arrived Bird Key Yacht Club 13:07  Stopped voyage at Bird Key Yacht Club 13:21 | Voyage Log         Time         Duration (hours)           Started voyage at Anna Maria Sound         11:00         0:00           70.8°F, Wind 11mph SW         11:00         0:00           Departed Anna Maria Sound         11:21         0:21           Arrived Sarasota Bay         11:54         0:54           70.8°F, Wind 11mph SW         12:00         1:00           27° 20.24' N, 82° 33.68' W         12:54         1:55           Departed Sarasota Bay         12:56         1:56           72.4°F, Wind 9mph SW         13:00         2:00           Arrived Bird Key Yacht Club         13:07         2:07           Stopped voyage at Bird Key Yacht Club         13:21         2:21 | Voyage Log         Time (hours)         Duration (hours)         Distance (mi)           Started voyage at Anna Maria Sound         11:00         0:00           70.8°F, Wind 11mph SW         11:00         0:00           Departed Anna Maria Sound         11:21         0:21         2.6           Arrived Sarasota Bay         11:54         0:54         7.0           70.8°F, Wind 11mph SW         12:00         1:00           27° 20.24' N, 82° 33.68' W         12:54         1:55         15.6           Departed Sarasota Bay         12:56         1:56         15.8           72.4°F, Wind 9mph SW         13:00         2:00            Arrived Bird Key Yacht Club         13:07         2:07         16.9           Stopped voyage at Bird Key Yacht Club         13:21         2:21         17.0 |