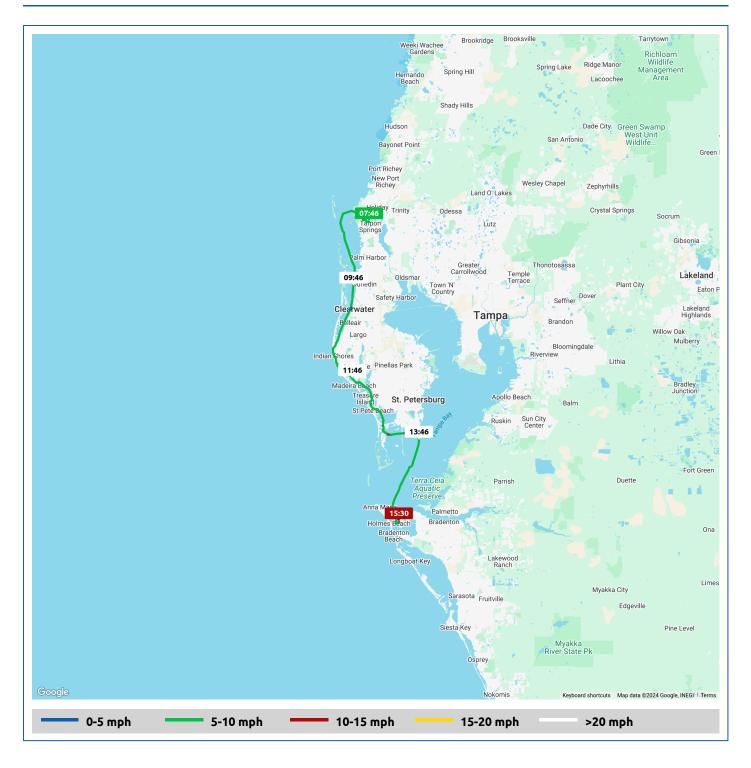

#### 30 December 2024

| Voyage                                           | Skipper                                     | Passengers/Crew | Commenced | Completed |
|--------------------------------------------------|---------------------------------------------|-----------------|-----------|-----------|
| 28° 9.37' N, 82° 45.50' W to Anna<br>Maria Sound | Bill and Valerie Henderson "PERFECT AGENDA" |                 | 07:45     | 15:45     |

#### Weather on arrival

70.2°F, Wind 4mph SW

|                |                                             |       | From Start          |                  | Interval           |
|----------------|---------------------------------------------|-------|---------------------|------------------|--------------------|
|                | Voyage Log                                  | Time  | Duration<br>(hours) | Distance<br>(mi) | Avg Speed<br>(mph) |
|                | Started voyage at 28° 9.36' N, 82° 45.57' W | 07:46 | 0:00                |                  |                    |
| -¤;-           | 66.8°F, Wind 1mph WSW                       | 07:46 | 0:00                |                  |                    |
|                | Arrived Anclote Anchorage                   | 08:07 | 0:21                | 2.5              | 7.0                |
|                | Departed Anclote Anchorage                  | 08:34 | 0:49                | 6.1              | 7.8                |
| Ä              | 64.8°F, Wind 4mph N                         | 08:46 | 1:00                |                  |                    |
|                | Arrived St Joseph Sound                     | 08:48 | 1:02                | 7.9              | 8.4                |
|                | Departed St Joseph Sound                    | 09:26 | 1:41                | 13.7             | 8.9                |
| -¤;-           | 67.1°F, Wind 3mph NNE                       | 09:46 | 2:00                |                  |                    |
|                | 27° 57.07' N, 82° 48.88' W                  | 10:27 | 2:41                | 20.8             | 7.0                |
| - <u>;</u> ¢;- | 70.6°F, Wind 2mph NNW                       | 10:46 | 3:01                |                  |                    |
|                | 27° 50.20' N, 82° 50.07' W                  | 11:27 | 3:41                | 29.3             | 8.5                |
|                | Arrived Boca Ciega Bay                      | 11:28 | 3:42                | 29.5             | 9.1                |
| - <u>;</u> ċ-  | 71.2°F, Wind 2mph NW                        | 11:47 | 4:01                |                  |                    |
|                | 27° 45.18' N, 82° 45.25' W                  | 12:29 | 4:43                | 37.9             | 8.4                |
| - <u>;</u> ¢-  | 71.6°F, Wind 3mph SW                        | 12:47 | 5:01                |                  |                    |
|                | Departed Boca Ciega Bay                     | 13:22 | 5:37                | 45.6             | 8.6                |
| -¤;-           | 71.3°F, Wind 4mph WSW                       | 13:47 | 6:01                |                  |                    |
|                | Departed Tampa Bay                          | 14:16 | 6:31                | 53.4             | 8.7                |

### 30 December 2024

|                |                                    | Time  | From Start          |                  | Interval           |
|----------------|------------------------------------|-------|---------------------|------------------|--------------------|
|                | Voyage Log                         |       | Duration<br>(hours) | Distance<br>(mi) | Avg Speed<br>(mph) |
| -; <b>ċ</b> ;- | 70.1°F, Wind 4mph WSW              | 14:47 | 7:02                |                  |                    |
|                | Arrived Anna Maria Sound           | 15:10 | 7:24                | 61.2             | 8.7                |
|                | Stopped voyage at Anna Maria Sound | 15:45 | 7:59                | 63.4             | 3.8                |
| - <u>;</u> ¢-  | 70.2°F, Wind 4mph SW               | 15:45 | 7:59                |                  |                    |